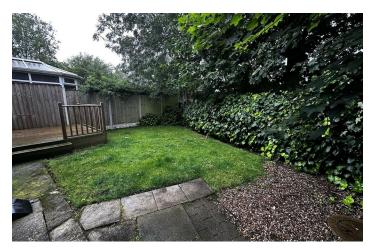

# Externally - Rear Elevation

A beautifully landscaped rear garden which has a raised decked area, laid to lawn section and fenced boundaries.