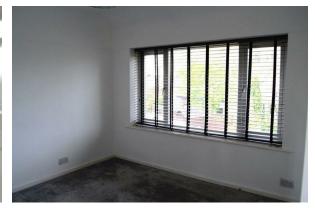

## Bedroom 1

## 11'5x10'3 (3.48mx3.12m)

Bay window to the front elevation, radiator.