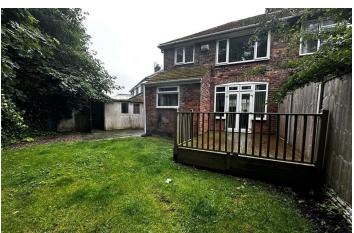

# Externally - Rear Elevation

A beautifully landscaped rear garden which has a raised decked area, laid to lawn section and fenced boundaries.