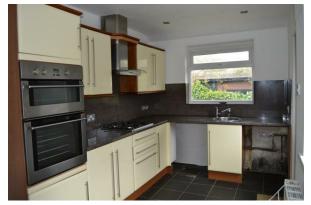

## Kitchen

## 14'7x7'7 (4.45mx2.31m)

Wall and base units with worktops, inset sink and drainer with mixer tap, space for white goods, double oven, gas hob, extractor fan, inset spot lights, tiled flooring, radiator,

There is a uPVC door to the side elevation and a window to the rear and side elevation.