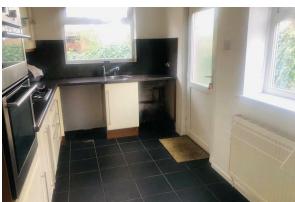

## Kitchen

## 14'7x7'7 (4.45mx2.31m)

Wall and base units with worktops, inset sink and drainer with mixer tap, space for white goods, double oven, gas hob, extractor fan, inset spot lights, tiled flooring, radiator,

There is a uPVC door to the side elevation and a window to the rear and side elevation.