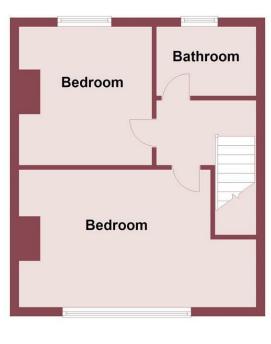

# **First Floor**

Whilst every attempt has been made to ensure the accuracy of this floor plan, measurements of doors, windows, rooms and any other items are approximate and no responsibility is taken for any error, ommission or mis-statement. The plan is for illustrative purposes only and should be used as such by any prospective purchaser. The services, systems and appliances shown here have not been tested and no guarantee to their operability or effiency can be given. Plan produced using PlanUp.

# **First Floor**

# Bedroom One

16'1" × 10'2" (4.91 × 3.10) Double glazed window, radiator, power point

#### Bedroom Two 9'10" × 10'2" (3.00 × 3.12) Double glazed window, radiator, power point

# Bathroom

7'4" x 5'1" (2.25 x 1.56) Sower over bath, w.c, wash hand basin, radiator