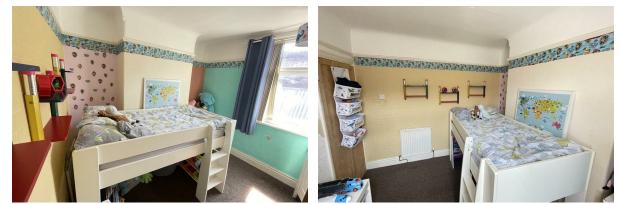

# Bedroom One

16'1" × 10'2" (4.91 × 3.10) Double glazed window, radiator, power point

#### Bedroom Two 9'10" × 10'2" (3.00 × 3.12) Double glazed window, radiator, power point