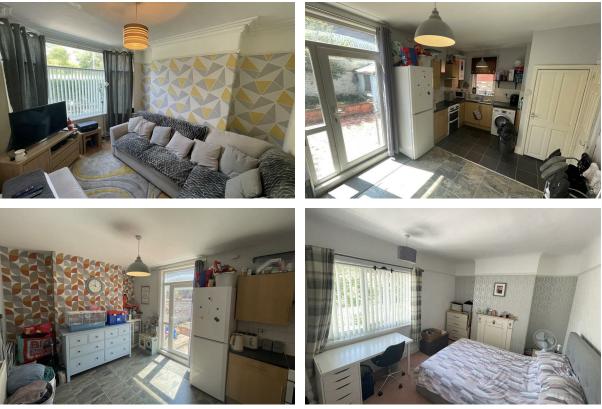

#### Lounge

10'0" x 12'5" (3.07 x 3.79) Double glazed bay window, radiator, power point

# **Kitchen Diner**

#### 16'1" × 10'5" (4.91 × 3.19)

Wall and base units, inset sink, space and plumbing for washing machine, space for fridge freezer and cooker, space for dining table, double glazed window and door to rear yard