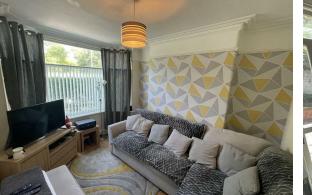

#### Lounge

10'0" x 12'5" (3.07 x 3.79) Double glazed bay window, radiator, power point