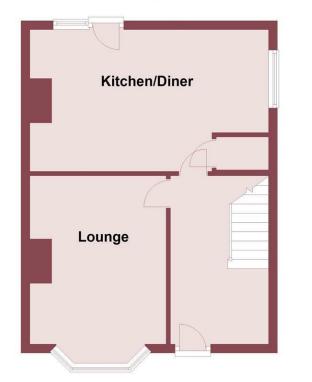

#### **Ground Floor**

# Hall

Radiator, stairs to first floor

#### Lounge

10'0" x 12'5" (3.07 x 3.79) Double glazed bay window, radiator, power point

# **Kitchen Diner**

#### 16'1" × 10'5" (4.91 × 3.19)

Wall and base units, inset sink, space and plumbing for washing machine, space for fridge freezer and cooker, space for dining table, double glazed window and door to rear yard