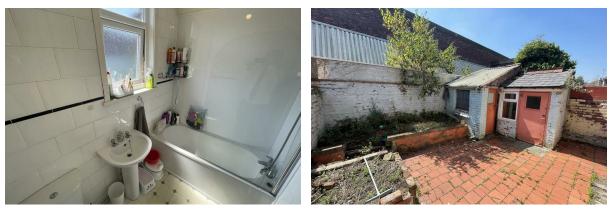

# Bathroom

7'4" x 5'1" (2.25 x 1.56) Sower over bath, w.c, wash hand basin, radiator

# Externally

Front - on street parking Rear - South facing rear yard with brick built outhouse and gated side access to the front

T

| www.hewittadams.co.uk                   | A: 2 | D Pensby Road, Heswall, CH60 7RE | T: 0151 342 8200          | www.hew          | www.hewittadams.co.uk A: 2              |  | 0 Pensby Road, Heswall, CH |
|-----------------------------------------|------|----------------------------------|---------------------------|------------------|-----------------------------------------|--|----------------------------|
| Hewitt Adams Ltd. Registered in England |      | Company Reg No: 09987691         | Company VAT No: 249324300 | Hewitt Adams Ltd | Hewitt Adams Ltd. Registered in England |  | Company Reg No: 09987      |