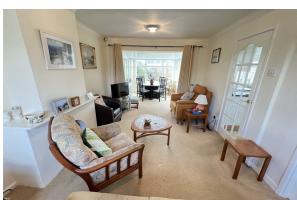

## Lounge

10'9" x 13'10" (3.28m x 4.22m)

Double glazed window, radiator, power points, opens into;