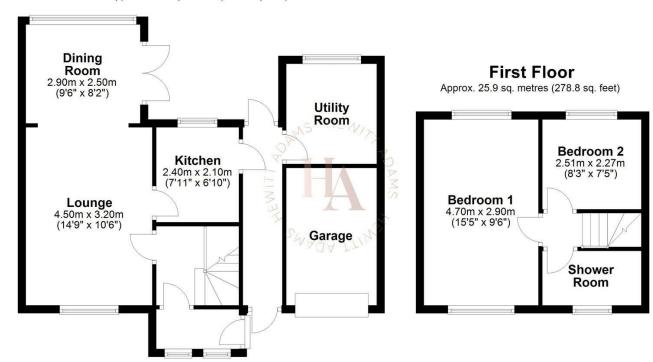

## **Ground Floor**

Approx. 53.6 sq. metres (576.4 sq. feet)

Total area: approx. 79.5 sq. metres (855.3 sq. feet) For illustraiton purposes only - not to scale

## Lounge

10'9" x 13'10" (3.28m x 4.22m)

Double glazed window, radiator, power points, opens into;

## Dining Room / Conservatory

9'3" x 7'10" (2.82m x 2.41m)

Double glazed doors to garden, radiator, power points

#### Kitchen

8'3" x 8'5" (2.54 x 2.57)

Wall and base units, inset sink, tiled floor, double glazed window, door to lean-to and utility, space for white goods

#### Utility

Space and plumbing for washing machine and tumble dryer

#### **Bedroom One**

8'3" x 15'8" (2.54 x 4.8)

Double glazed window, radiator, power points

#### Bedroom Two

6'10" x 8'2" (2.1 x 2.5)

Double glazed window, radiator, power points

#### Shower-Room

Comprising shower, w.c, wash hand basin, double glazed window, radiator