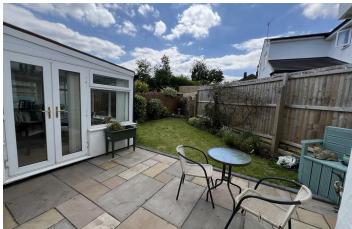

Which briefly comprises an enclosed porch, hallway, lounge, dining room/conservatory, kitchen, utility area, two bedrooms and a shower-room.

Externally this property offers a block paved driveway with off-road parking, garage and lawned front garden. The rear garden has a lawn with mature borders and a patio area.

#### **EXTERNALLY**

Front Aspect - off-road driveway parking, garage access

Rear Aspect - Sunny aspect rear garden which benefits from being nice and private, with patio and lawned garden.

www.hewittadams.co.uk A: 20 Pensby Road, Heswall, CH60 7RE