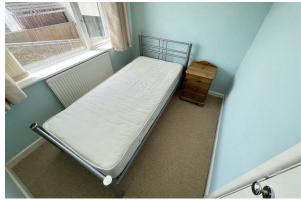

#### Bedroom Two

6'10" x 8'2" (2.1 x 2.5)

Double glazed window, radiator, power points