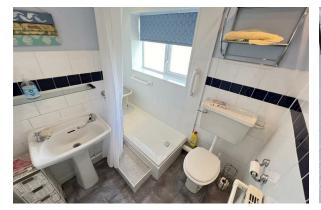

#### Shower-Room

Comprising shower, w.c, wash hand basin, double glazed window, radiator