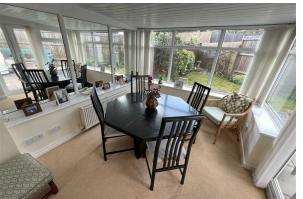

## Dining Room / Conservatory

9'3" x 7'10" (2.82m x 2.41m)

Double glazed doors to garden, radiator, power points