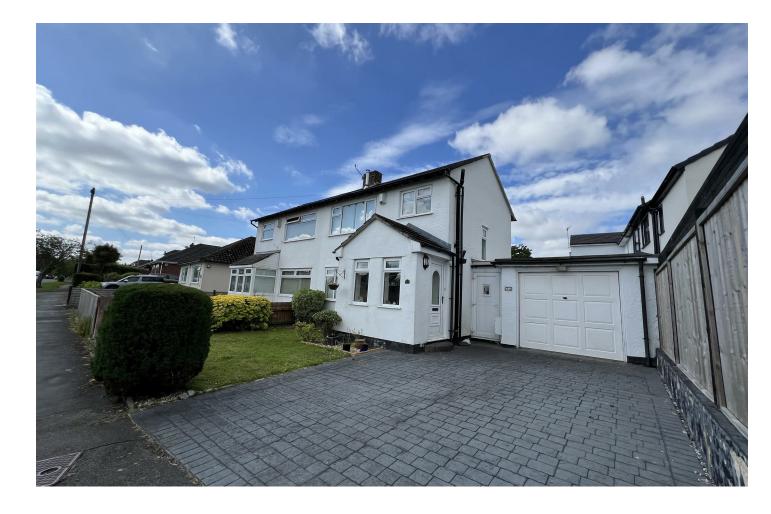

Which briefly comprises an enclosed porch, hallway, lounge, dining room/conservatory, kitchen, utility area, two bedrooms and a shower-room.

Externally this property offers a block paved driveway with off-road parking, garage and lawned front garden. The rear garden has a lawn with mature borders and a patio area.

#### **EXTERNALLY**

Front Aspect - off-road driveway parking, garage access

Rear Aspect - Sunny aspect rear garden which benefits from being nice and private, with patio and lawned garden.

www.hewittadams.co.uk A: 20 Pensby Road, Heswall, CH60 7RE