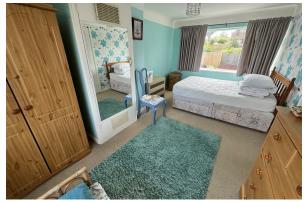

#### **Bedroom One**

8'3" x 15'8" (2.54 x 4.8)

Double glazed window, radiator, power points

#### Bedroom Two

6'10" x 8'2" (2.1 x 2.5)

Double glazed window, radiator, power points