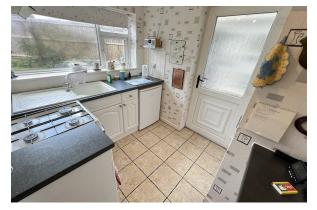

#### Kitchen

8'3" x 8'5" (2.54 x 2.57)

Wall and base units, inset sink, tiled floor, double glazed window, door to lean-to and utility, space for white goods