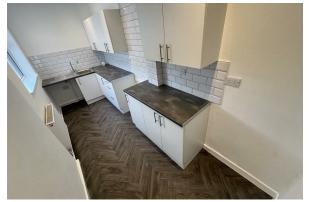

#### Kitchen

Modern stylish fitted kitchen with wall and base units, inset sink, integrated appliances, double glazed window, door to rear yard