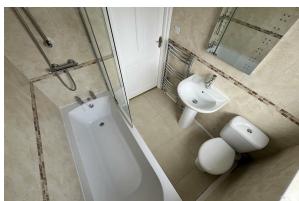

#### Bathroom

Comprising bath with shower above, low level W.C, wash hand basin, towel rail, double glazed window