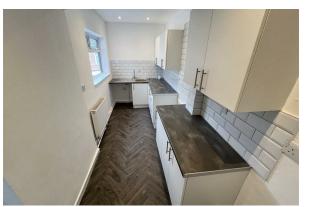

#### Kitchen

Modern stylish fitted kitchen with wall and base units, inset sink, integrated appliances, double glazed window, door to rear yard