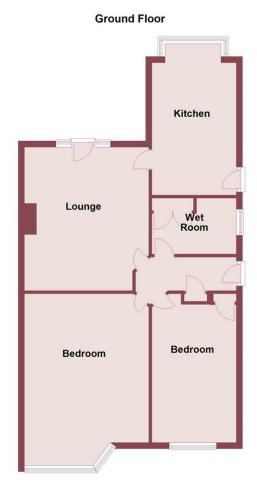

Whilst every attempt has been made to ensure the accuracy of this floor plan, measurements of doors, windows, rooms and any other items are approximate and no sponsibility is taken for any error, ommission or mis-statement. The plan is for illustrative purposes only and should be used as such by any prospective purchaser. The services, systems and appliances shown here have not been tested and no guarantee to their operability or effiency can be given. Plan produced using PlanUp.

T: 0151 342 8200

Company VAT No: 249324300

**Front Entrance** 

Hall

Bedroom One 13'1" × 15'8" (4.00 × 4.79)

Bedroom Two 8'11" × 10'7" (2.73 × 3.24)

Wet Room 8'9" × 5'10" (2.67 × 1.80)

Lounge 13'1" × 15'1" (4.01 × 4.62)

Kitchen 8'9" × 13'11" (2.69 × 4.26)

Externally Detached garage and southwest facing rear garden

A: 20 Pensby Road, Heswall, CH60 7RE T: 0151 342 8200 A: 20 Pensby Road, Heswall, CH60 7RE www.hewittadams.co.uk www.hewittadams.co.uk Company Reg No: 09987691 Company VAT No: 249324300 Hewitt Adams Ltd. Registered in England Company Reg No: 09987691