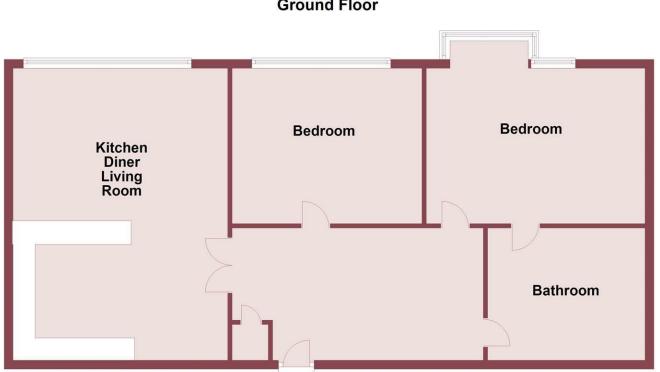

In brief the property affords: hall, kitchen diner living space, two bedrooms and a bathroom.

Call Hewitt Adams to book you viewing!!

A: 20 Pensby Road, Heswall, CH60 7RE www.hewittadams.co.uk T: 0151 342 8200 www.hewittadams.co.uk A: 20 Pensby Road, Heswall, CH60 7RE Hewitt Adams Ltd. Registered in England Company Reg No: 09987691 Company VAT No: 249324300 Hewitt Adams Ltd. Registered in England Company Reg No: 09987691

**Ground Floor** 

### Kitchen Diner Living Room

#### 15'10" x 21'6" (4.83 x 6.56)

Wall and base units with breakfast bar, inset sink, integral oven and hob, integral dishwasher, integral fridge, space for washing machine, double glazed window, radiator, power points. Ample space for a dining table.

#### Bedroom

14'0" × 11'5" (4.27 × 3.49) Double glazed window, radiator, power point

#### Bedroom

16'1" × 11'4" (4.92 × 3.47) Double glazed window, radiator, power point

#### Bathroom

11'7" x 6'5" (3.54 x 1.98) Comprising shower over bath, wash hand basin, wc, towel rail, tiled walls and floor