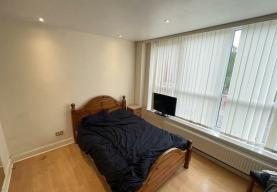

#### Bedroom

14'0" × 11'5" (4.27 × 3.49) Double glazed window, radiator, power point

#### Bedroom

16'1" × 11'4" (4.92 × 3.47) Double glazed window, radiator, power point