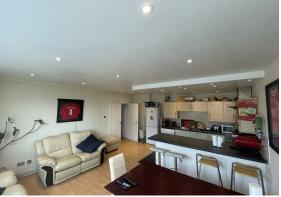

### Kitchen Diner Living Room

#### 15'10" x 21'6" (4.83 x 6.56)

Wall and base units with breakfast bar, inset sink, integral oven and hob, integral dishwasher, integral fridge, space for washing machine, double glazed window, radiator, power points. Ample space for a dining table.