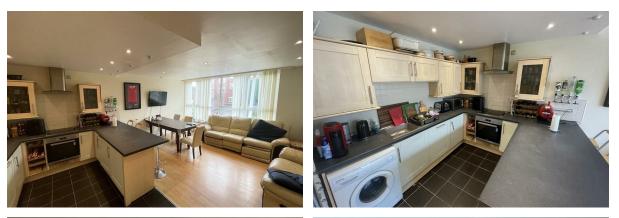

### Kitchen Diner Living Room

#### 15'10" x 21'6" (4.83 x 6.56)

Wall and base units with breakfast bar, inset sink, integral oven and hob, integral dishwasher, integral fridge, space for washing machine, double glazed window, radiator, power points. Ample space for a dining table.