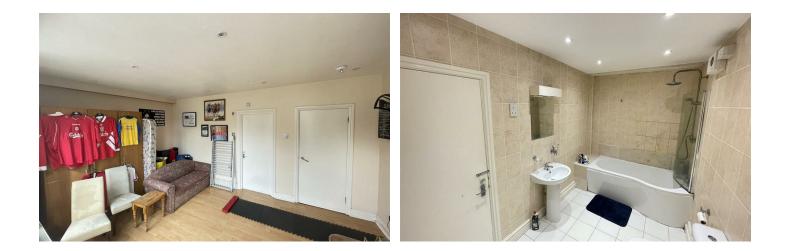

#### Front Entrance

Into:

#### Hall Radiator, power point, storage cupboard

### Kitchen Diner Living Room

#### 15'10" x 21'6" (4.83 x 6.56)

Wall and base units with breakfast bar, inset sink, integral oven and hob, integral dishwasher, integral fridge, space for washing machine, double glazed window, radiator, power points. Ample space for a dining table.

#### Bathroom

11'7" x 6'5" (3.54 x 1.98) Comprising shower over bath, wash hand basin, wc, towel rail, tiled walls and floor