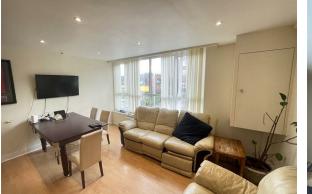

### Kitchen Diner Living Room

#### 15'10" x 21'6" (4.83 x 6.56)

Wall and base units with breakfast bar, inset sink, integral oven and hob, integral dishwasher, integral fridge, space for washing machine, double glazed window, radiator, power points. Ample space for a dining table.