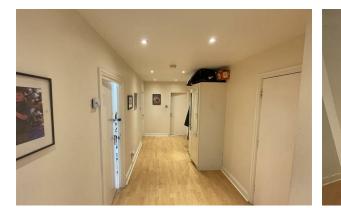

Hall Radiator, power point, storage cupboard

### Kitchen Diner Living Room

#### 15'10" x 21'6" (4.83 x 6.56)

Wall and base units with breakfast bar, inset sink, integral oven and hob, integral dishwasher, integral fridge, space for washing machine, double glazed window, radiator, power points. Ample space for a dining table.

#### Bedroom

14'0" × 11'5" (4.27 × 3.49) Double glazed window, radiator, power point

#### Bedroom

16'1" × 11'4" (4.92 × 3.47) Double glazed window, radiator, power point

#### Bathroom

11'7" x 6'5" (3.54 x 1.98) Comprising shower over bath, wash hand basin, wc, towel rail, tiled walls and floor

#### Additional Information

Tenure: Leasehold Management Company: Propeller Lettings Service Charge: £2340.80 Ground Rent: £200 Lease Length: 108 years remaining









www.hewittadams.co.uk

A: 20 Pensby Road, Heswall, CH60 7RE

Company Reg No: 09987691

T: 0151 342 8200

www.hewittadams.co.uk

Hewitt Adams Ltd. Registered in England







A: 20 Pensby Road, Heswall, CH60 7RE

T: 0151 342 8200

Company Reg No: 09987691

Company VAT No: 249324300