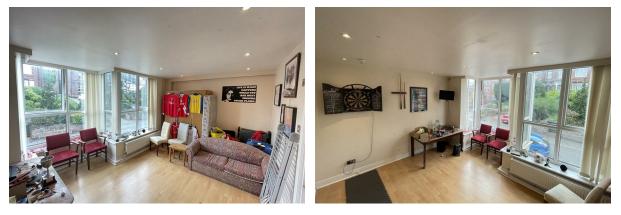

#### Bedroom

14'0" × 11'5" (4.27 × 3.49) Double glazed window, radiator, power point

#### Bedroom

16'1" × 11'4" (4.92 × 3.47) Double glazed window, radiator, power point