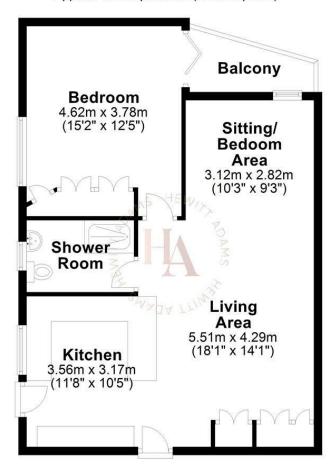

# **Ground Floor**

Approx. 65.9 sq. metres (709.3 sq. feet)

Total area: approx. 65.9 sq. metres (709.3 sq. feet) For illustration purposes only - not to scale

As well as creating this CONTEMPORARY OPEN PLAN LIVING, the owners have also heavily upgraded the Kitchen and Shower-Room.

In brief the accommodation affords: open-plan lounge and 'Smallbone' kitchen, luxurious shower-room, double bedroom with fitted wardrobes. The bedroom opens out to a charming SOUTH FACING rear garden. Perfect for those early morning breakfasts, or late afternoon G&T's whilst enjoying the incredible sunsets! With a garage as well as residents parking.