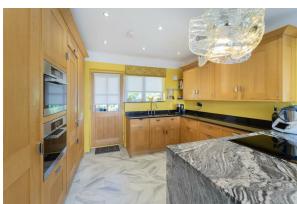

#### Kitchen

A statement feature of this apartment is the stunning 'Smallbone' kitchen. In a timeless range of solid wooden wall and base units perfectly combined with granite worktops AND an exquisite marble peninsula island. With integral appliances that include double oven, dishwasher, washer dryer, and induction hob. With inset sink, doors out to the rear balcony. Karndean style flooring.