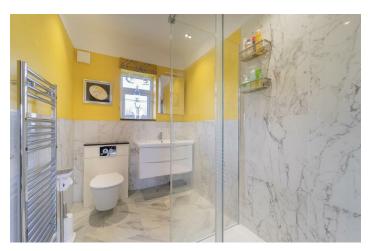

### Shower-Room

Modern shower-room with shower, low level W.C, wash hand basin, towel rail, Karndean style flooring, double glazed window