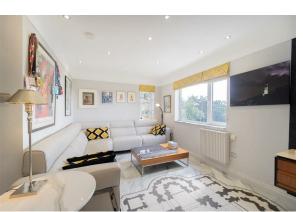

## Living & Dining Area

Immediately upon entering this light and airy, contemporary apartment you are drawn to the windows and the jaw-dropping panoramic estuary views. This modern open-plan area is filled by natural light that floods in through the apartments SOUTH FACING aspect. The owners have engineered the property to be as modern as possible as this open-plan works perfectly. However there would still be an option to re-instate some modern glazed pocket doors by the lounge area if someone did want to create an additional guest-bedroom.

The lounge and dining area both face out and enjoy the views across the Estuary and over to Wales, and easily accommodate both a large lounge set and dining table and chairs. With Karndean style flooring, fitted bespoke cupboards providing excellent additional storage - often missing from properties of this type. The lounge diner opens seamlessly into: