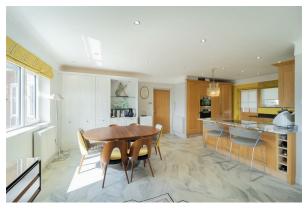

The lounge and dining area both face out and enjoy the views across the Estuary and over to Wales, and easily accommodate both a large lounge set and dining table and chairs. With Karndean style flooring, fitted bespoke cupboards providing excellent additional storage - often missing from properties of this type. The lounge diner opens seamlessly into:

#### Kitchen

A statement feature of this apartment is the stunning 'Smallbone' kitchen. In a timeless range of solid wooden wall and base units perfectly combined with granite worktops AND an exquisite marble peninsula island. With integral appliances that include double oven, dishwasher, washer dryer, and induction hob. With inset sink, doors out to the rear balcony. Karndean style flooring.