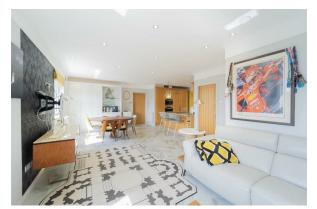

## Living & Dining Area

Immediately upon entering this light and airy, contemporary apartment you are drawn to the windows and the jaw-dropping panoramic estuary views. This modern open-plan area is filled by natural light that floods in through the apartments SOUTH FACING aspect. The owners have engineered the property to be as modern as possible as this open-plan works perfectly. However there would still be an option to re-instate some modern glazed pocket doors by the lounge area if someone did want to create an additional guest-bedroom.

The lounge and dining area both face out and enjoy the views across the Estuary and over to Wales, and easily accommodate both a large lounge set and dining table and chairs. With Karndean style flooring, fitted bespoke cupboards providing excellent additional storage - often missing from properties of this type. The lounge diner opens seamlessly into: