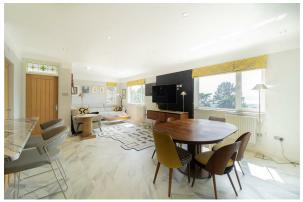

## Living & Dining Area

Immediately upon entering this light and airy, contemporary apartment you are drawn to the windows and the jaw-dropping panoramic estuary views. This modern open-plan area is filled by natural light that floods in through the apartments SOUTH FACING aspect. The owners have engineered the property to be as modern as possible as this open-plan works perfectly. However there would still be an option to re-instate some modern glazed pocket doors by the lounge area if someone did want to create an additional guest-bedroom.

The lounge and dining area both face out and enjoy the views across the Estuary and over to Wales, and easily accommodate both a large lounge set and dining table and chairs. With Karndean style flooring, fitted bespoke cupboards providing excellent additional storage - often missing from properties of this type. The lounge diner opens seamlessly into:

#### Kitchen

A statement feature of this apartment is the stunning 'Smallbone' kitchen. In a timeless range of solid wooden wall and base units perfectly combined with granite worktops AND an exquisite marble peninsula island. With integral appliances that include double oven, dishwasher, washer dryer, and induction hob. With inset sink, doors out to the rear balcony. Karndean style flooring.