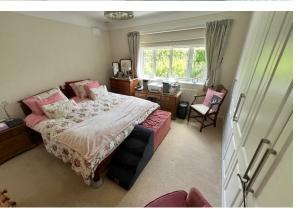

# Bedroom One

13'9" x 13'5" (4.2 x 4.1)

Double glazed window, radiator, power points, wardrobes

#### **Bedroom Two**

11'8" × 12'1" (3.57 × 3.7)

Double glazed window, radiator, power points, wardrobes