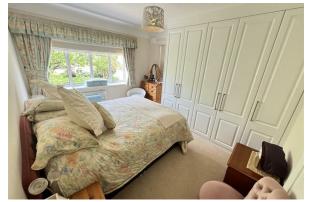

# Bedroom One

13'9" x 13'5" (4.2 x 4.1)

Double glazed window, radiator, power points, wardrobes

#### **Bedroom Two**

11'8" × 12'1" (3.57 × 3.7)

Double glazed window, radiator, power points, wardrobes