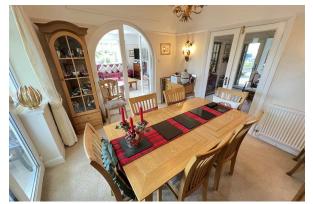

# **Dining Room**

10'2" × 11'9" (3.1 × 3.6)

Radiator, power points, door into conservatory, door into:

#### Lounge

15'1" × 14'5" (4.6 × 4.4)

Double glazed windows, radiator, power points, fireplace, TV point