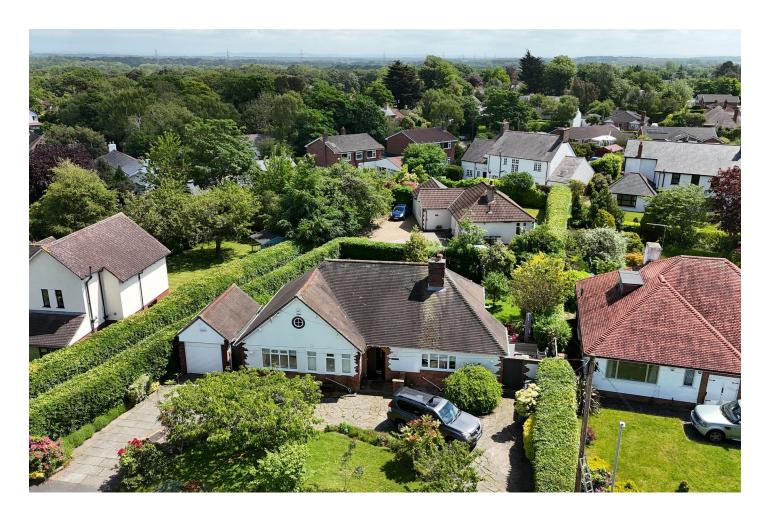

# Heathway, Wirral, Wirral CH60 2TL

Offers Over £575,000

2 Bedroom 2 Reception 1 Bathroom D

\*\*Detached Bungalow - Sought After Heswall Location - Modernised - Immaculate Gardens\*\*

Hewitt Adams is delighted to offer to the market this DETACHED two double bedroomed bungalow located on the HIGHLY SOUGHT AFTER Heathway in Heswall, located a distance on foot from the CENTRE OF HESWALL. Offering considerable scope, subject to regs, to extend the bungalow as the attic is part boarded out and spans across the whole bungalow - providing the opportunity to create a dormer bungalow with an impressive en-suite master bedroom upstairs.

In brief the accommodation affords: entrance porch, hall, kitchen, utility area, W.C, dining room, lounge, conservatory, two double bedrooms and a bathroom.

With a detached garage, driveway parking and a GENEROUS LANDSCAPED rear garden laid to patio and lawn.