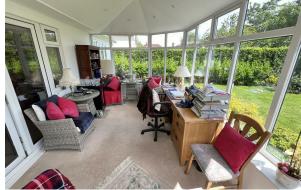

## Conservatory

9'10" x 16'8" (3.0 x 5.1)

Double glazed windows overlooking the garden, radiator, power points