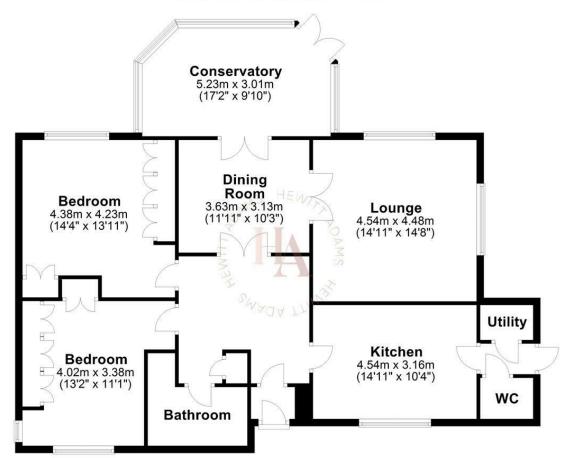

# **Ground Floor**

Approx. 122.4 sq. metres (1317.3 sq. feet)

Total area: approx. 122.4 sq. metres (1317.3 sq. feet) For illustration purposes only - not to scale

A: 20 Pensby Road, Heswall, CH60 7RE T: 0151 342 8200 www.hewittadams.co.uk Hewitt Adams Ltd. Registered in England Company Reg No: 09987691 Company VAT No: 249324300

In brief the accommodation affords: entrance porch, hall, kitchen, utility area, W.C, dining room, lounge, conservatory, two double bedrooms and a bathroom.

With a detached garage, driveway parking and a GENEROUS LANDSCAPED rear garden laid to patio and lawn.

# 14'5" x 8'2" (4.4 x 2.5)

NEW modern integrated kitchen with wall and base units, inset sink, integrated oven and hob, integrated dishwasher, worktop counter surfaces, utility area with space and plumbing for washing machine and dryer

# **Dining Room**

10'2" × 11'9" (3.1 × 3.6)

Radiator, power points, door into conservatory, door into:

#### Lounge

15'1" × 14'5" (4.6 × 4.4)

Double glazed windows, radiator, power points, fireplace, TV point

## Conservatory

9'10" x 16'8" (3.0 x 5.1)

Double glazed windows overlooking the garden, radiator, power points

# Bedroom One

13'9" x 13'5" (4.2 x 4.1)

Double glazed window, radiator, power points, wardrobes

#### **Bedroom Two**

11'8" × 12'1" (3.57 × 3.7)

Double glazed window, radiator, power points, wardrobes

#### Bathroom

NEW modern bathroom comprising bath, shower, low level W.C, wash hand basin, heated towel rail