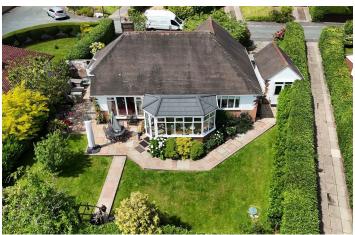

In brief the accommodation affords: entrance porch, hall, kitchen, utility area, W.C, dining room, lounge, conservatory, two double bedrooms and a bathroom.

With a detached garage, driveway parking and a GENEROUS LANDSCAPED rear garden laid to patio and lawn.

## **EXTERNALLY**

With a detached garage, driveway parking and a GENEROUS LANDSCAPED rear garden laid to patio and

A: 20 Pensby Road, Heswall, CH60 7RE www.hewittadams.co.uk

T: 0151 342 8200

www.hewittadams.co.uk