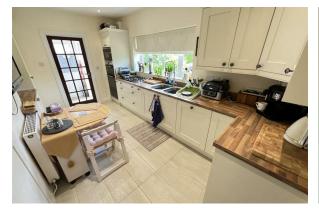

#### Kitchen

# 14'5" x 8'2" (4.4 x 2.5)

NEW modern integrated kitchen with wall and base units, inset sink, integrated oven and hob, integrated dishwasher, worktop counter surfaces, utility area with space and plumbing for washing machine and dryer