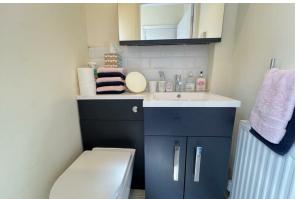

#### Bathroom

NEW modern bathroom comprising bath, shower, low level W.C, wash hand basin, heated towel rail