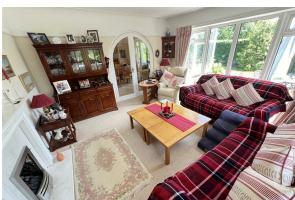

#### Lounge

15'1" × 14'5" (4.6 × 4.4)

Double glazed windows, radiator, power points, fireplace, TV point