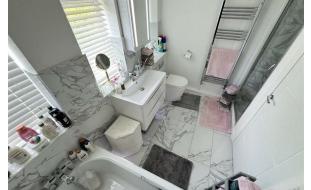

#### Bathroom

NEW modern bathroom comprising bath, shower, low level W.C, wash hand basin, heated towel rail