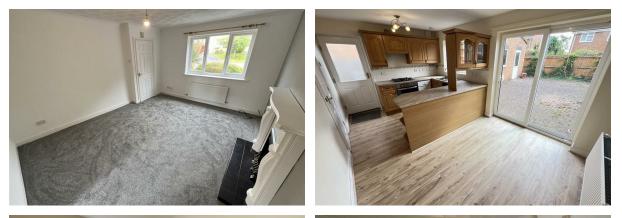

#### Lounge

11'9" x 14'1" (3.6 x 4.3)

Double glazed window, radiator, power points, fireplace, new carpeting

#### **Kitchen Diner**

#### 15'1" x 10'5" (4.6 x 3.18)

Wall and base units, inset sink, space for washing machine, space for fridge freezer, integrated oven and hob, double glazed sliding door, side door, double glazed window, pantry