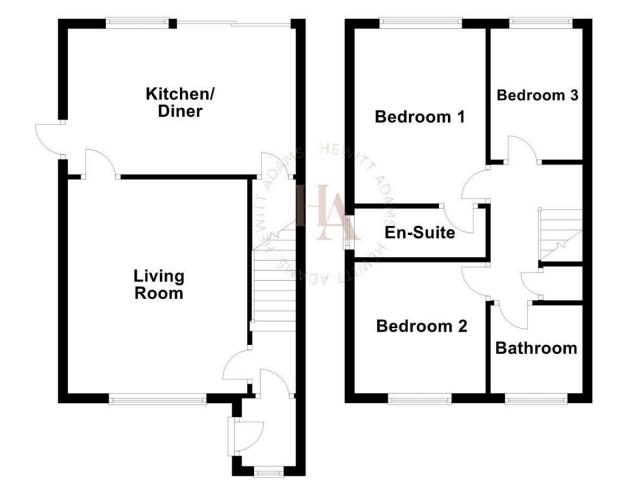

# HEWITT ADAMS

**Ground Floor** 

**First Floor** 

# For illustration purposes only - not to scale

# Gleneagles Close, Pensby, Wirral CH61 5YF £235,000

3 Bedroom

🔎 1 Reception 🛁 2 Bathroom 💷 C

\*\*Three Bedroom Semi - No Chain - Freshly Decorated - Perfect First Time Buy - Must View\*\* Hewitt Adams is delighted to offer to the market this THREE BEDROOMED semi-detached property located on the POPULAR and QUIET Gleneagles Close cul-de-sac. The property is IDEAL FOR FIRST TIME BUYERS and comes to the market with NO ONWARD CHAIN! Having been FRESHLY DECORATED, the property comes to the market in great condition. In brief the accommodation affords; entrance porch, lounge, kitchen diner. Upstairs there are three bedrooms, one with an en-suite, and bathroom. With off-road driveway parking, a detached garage and an easy to maintain patio garden. Call Hewitt Adams on 0151 342 8200 to view this NO CHAIN property.