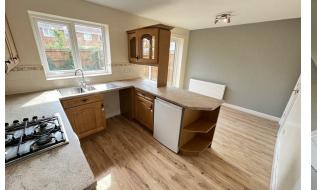

#### **Kitchen Diner**

#### 15'1" x 10'5" (4.6 x 3.18)

Wall and base units, inset sink, space for washing machine, space for fridge freezer, integrated oven and hob, double glazed sliding door, side door, double glazed window, pantry