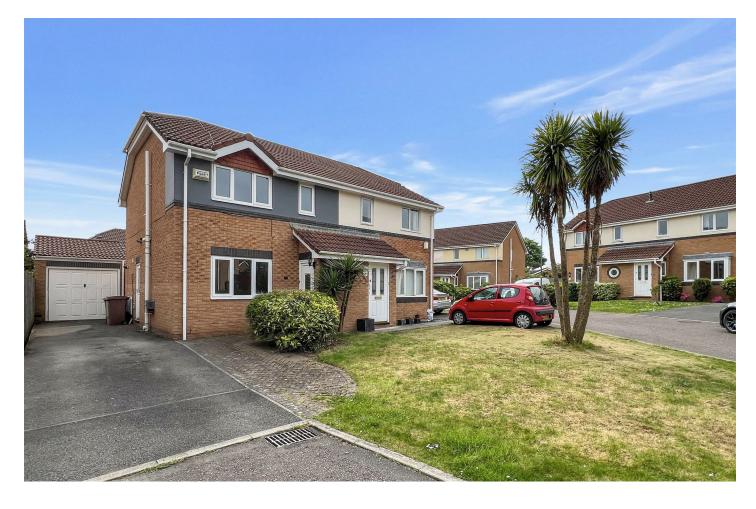

# Gleneagles Close, Pensby, Wirral CH61 5YF £235,000

3 Bedroom

🔎 1 Reception 🛁 2 Bathroom 💷 C

\*\*Three Bedroom Semi - No Chain - Freshly Decorated - Perfect First Time Buy - Must View\*\* Hewitt Adams is delighted to offer to the market this THREE BEDROOMED semi-detached property located on the POPULAR and QUIET Gleneagles Close cul-de-sac. The property is IDEAL FOR FIRST TIME BUYERS and comes to the market with NO ONWARD CHAIN! Having been FRESHLY DECORATED, the property comes to the market in great condition. In brief the accommodation affords; entrance porch, lounge, kitchen diner. Upstairs there are three bedrooms, one with an en-suite, and bathroom. With off-road driveway parking, a detached garage and an easy to maintain patio garden. Call Hewitt Adams on 0151 342 8200 to view this NO CHAIN property.

## **EXTERNALLY**

Front Aspect - Large Driveway with parking for 2/3 cars.

Access to the rear detached garage. Side gate access to garden.

Rear Aspect - Generously sized, easy to maintain garden laid to patio.