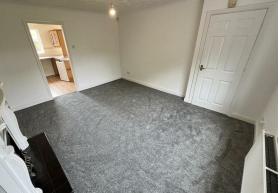

#### Lounge

11'9" x 14'1" (3.6 x 4.3)

Double glazed window, radiator, power points, fireplace, new carpeting