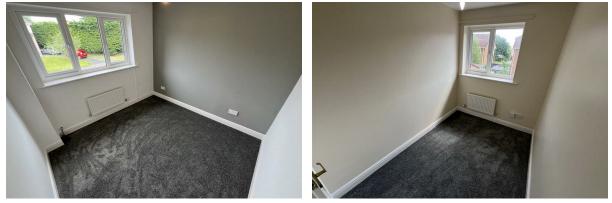

## Bedroom Two

#### 8'10" x 8'11" (2.7 x 2.73)

Double glazed window, radiator, power points, fresh carpeting

#### **Bedroom Three**

#### 9'10" x 6'0" (max) (3.00 x 1.85 (max)) Double glazed window, radiator, power points, fresh carpeting