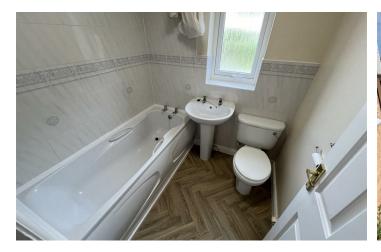

#### Bathroom

Comprising bath, low level w.c, wash hand basin, double glazed window, new vinyl foooring