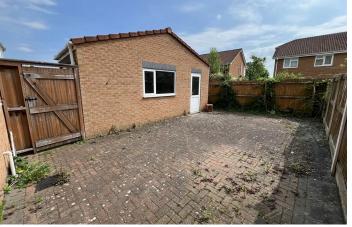

## **EXTERNALLY**

Front Aspect - Large Driveway with parking for 2/3 cars.

Access to the rear detached garage. Side gate access to garden.

Rear Aspect - Generously sized, easy to maintain garden laid to patio.