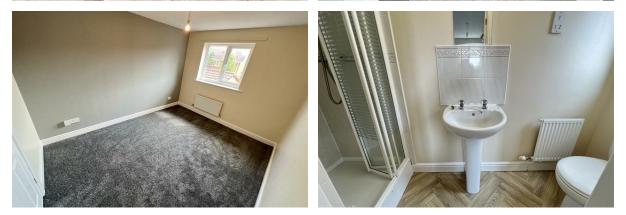

#### Bedroom One

#### 11'9" x 9'1" (3.6 x 2.77)

Double glazed window, radiator, power points, fresh carpeting, door into;

#### En-Suite

Comprising shower, low level w.c, wash hand basin, double glazed window

#### Bathroom

Comprising bath, low level w.c, wash hand basin, double glazed window, new vinyl foooring