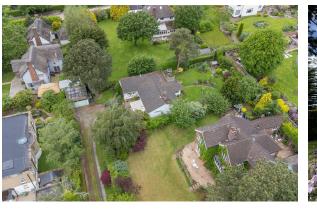

## Farr Hall Drive, Heswall, Merseyside CH60 4SF Price Guide £675,000

💻 3 Bedroom 🔎 2 Reception 🛁 2 Bathroom 넲 E

\*\*Detached Bungalow - Sought After Lower Heswall Location - No Chain - Huge Potential - Estuary Views\*\* Hewitt Adams is delighted to offer to the market this THREE BEDROOM DETACHED bungalow located on the PRESTIGIOUS Lower Heswall location of Farr Hall Drive. Occupying a GENEROUS PLOT, the bungalow is accessed via a LONG-PRIVATE DRIVEWAY off Farr Hall Drive itself. There are ESTUARY VIEWS to be enjoyed from the bungalow and even the garden, and IF DEVELOPED (\*subject to planning / consents) the property could be extended to maximise the potential views.

With a large private driveway, detached garage, front and rear gardens. The beautifully landscaped and maintained mature gardens are a particular selling feature.

Call Hewitt Adams on 0151 342 8200 to view.