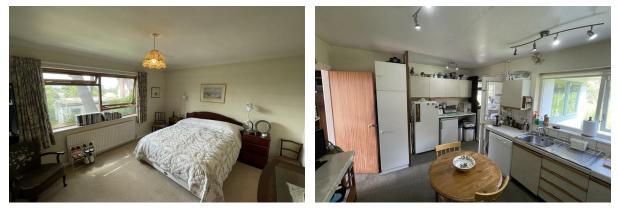

Sold with NO ONWARD CHAIN - the property offers huge potential for someone looking to create their dream home in an incredibly popular part of Heswall.

In brief the accommodation affords; entrance hall, lounge, dining room, kitchen, rear porch / utility, three bedrooms with one en-suite, bathroom, and a conservatory. With a large loft space offering scope for extension - \*subject to planning.

### Hall

Lounge 17'10" × 11'11" (5.46 × 3.64)

Conservatory 11'9" × 11'9" (3.60 × 3.60)

**Dining Room** 9'11" × 10'1" (3.03 × 3.08)

Kitchen 14'11" × 12'0" (4.56 × 3.68)

Utility 8'8" x 8'4" (2.65 x 2.56)

Bedroom One 15'11" × 12'0" (4.86 × 3.68)

En Suite 7'9" x 5'2" (2.38 x 1.60)

Bedroom Two 9'8" × 11'11" (2.96 × 3.64)

Bedroom Three 8'4" × 11'11" (2.56 × 3.64)

Bathroom 9'2" × 6'9" (2.81 × 2.07)

www.hewittadams.co.uk

A: 20 Pensby Road, Heswall, CH60 7RE