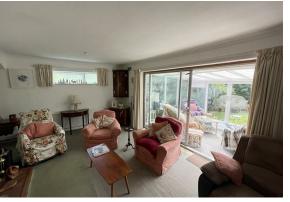

Sold with NO ONWARD CHAIN - the property offers huge potential for someone looking to create their dream home in an incredibly popular part of Heswall.

In brief the accommodation affords; entrance hall, lounge, dining room, kitchen, rear porch / utility, three bedrooms with one en-suite, bathroom, and a conservatory. With a large loft space offering scope for extension - \*subject to planning.

### Hall

Lounge 17'10" × 11'11" (5.46 × 3.64)

Conservatory 11'9" × 11'9" (3.60 × 3.60)

**Dining Room** 9'11" × 10'1" (3.03 × 3.08)

Kitchen 14'11" × 12'0" (4.56 × 3.68)

Utility 8'8" x 8'4" (2.65 x 2.56)

Bedroom One 15'11" × 12'0" (4.86 × 3.68)