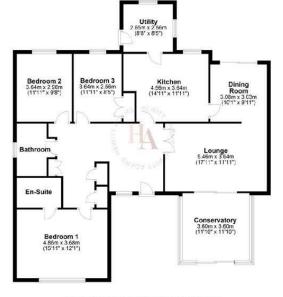

## HEWITT ADAMS

\*Not in actual position

Total area: approx. 140.1 sq. metres (1508.5 sq. feet) For illustration purposes only - not to scale

Sold with NO ONWARD CHAIN - the property offers huge potential for someone looking to create their dream home in an incredibly popular part of Heswall.

In brief the accommodation affords; entrance hall, lounge, dining room, kitchen, rear porch / utility, three bedrooms with one en-suite, bathroom, and a conservatory. With a large loft space offering scope for extension - \*subject to planning.

### Hall

Lounge 17'10" × 11'11" (5.46 × 3.64)

Conservatory 11'9" × 11'9" (3.60 × 3.60)

**Dining Room** 9'11" × 10'1" (3.03 × 3.08)

Kitchen 14'11" × 12'0" (4.56 × 3.68)

Utility 8'8" x 8'4" (2.65 x 2.56)

Bedroom One 15'11" × 12'0" (4.86 × 3.68)

En Suite 7'9" x 5'2" (2.38 x 1.60)

Bedroom Two 9'8" × 11'11" (2.96 × 3.64)

Bedroom Three 8'4" × 11'11" (2.56 × 3.64)

Bathroom 9'2" × 6'9" (2.81 × 2.07)

www.hewittadams.co.uk

A: 20 Pensby Road, Heswall, CH60 7RE