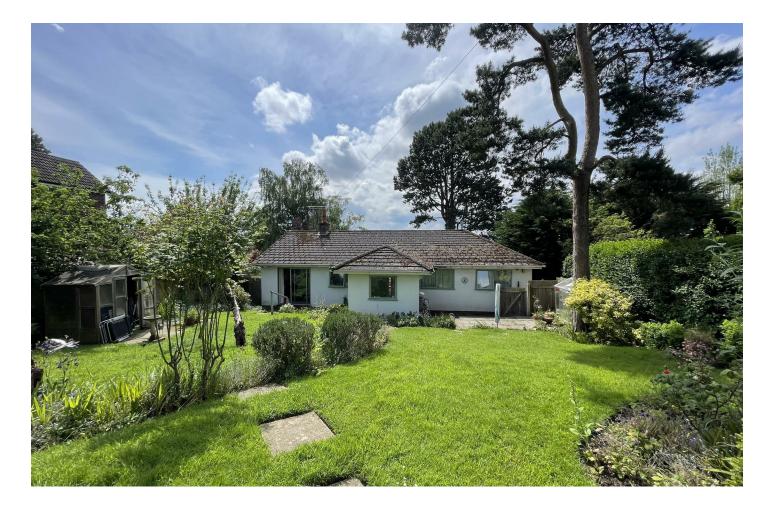

## Farr Hall Drive, Heswall, Merseyside CH60 4SF Price Guide £675,000

💻 3 Bedroom 🔎 2 Reception 🛁 2 Bathroom 넲 E

\*\*Detached Bungalow - Sought After Lower Heswall Location - No Chain - Huge Potential - Estuary Views\*\* Hewitt Adams is delighted to offer to the market this THREE BEDROOM DETACHED bungalow located on the PRESTIGIOUS Lower Heswall location of Farr Hall Drive. Occupying a GENEROUS PLOT, the bungalow is accessed via a LONG-PRIVATE DRIVEWAY off Farr Hall Drive itself. There are ESTUARY VIEWS to be enjoyed from the bungalow and even the garden, and IF DEVELOPED (\*subject to planning / consents) the property could be extended to maximise the potential views.

Sold with NO ONWARD CHAIN - the property offers huge potential for someone looking to create their dream home in an incredibly popular part of Heswall.

In brief the accommodation affords; entrance hall, lounge, dining room, kitchen, rear porch / utility, three bedrooms with one en-suite, bathroom, and a conservatory. With a large loft space offering scope for extension - \*subject to planning.

With a large private driveway, detached garage, front and rear gardens. The beautifully landscaped and maintained mature gardens are a particular selling feature.

Call Hewitt Adams on 0151 342 8200 to view.