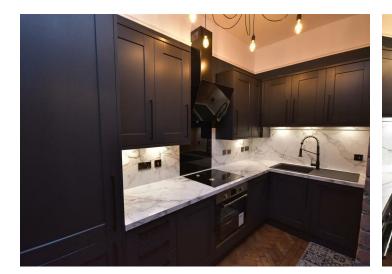

### Kitchen

## 11'01x5'03 (3.38mx1.60m)

Wall and base units with worktops and splash back walls, under cabinet LED lighting, inset sink and drainer with mixer tap. Integrated appliances include: Tall fridge/freezer, washer/drier, dishwasher, electric oven, hob and extractor fan. Furthermore the room benefits from inset spot lights, exposed brick wall, Parque flooring with feature tiled inset, feature ceiling pendant lights.