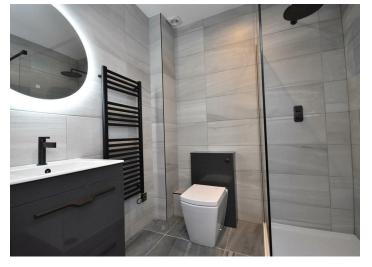

#### Bathroom

Bath with wall mounted thermostatic shower, glass shower screen, WC, wash basin vanity unit with mixer tap, heated towel rail, fully tiled walls and floors LED mirror.