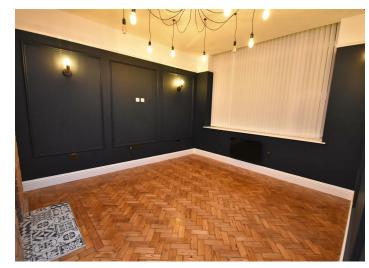

## Lounge / Diner

### 13'10x12'03 (4.22mx3.73m)

Window to the front elevation, electric heater, Parquet flooring, panelled walls with feature wall and ceiling pendant lights, exposed chimney breast with tiled hearth, inset spot lights, wall mounted TV socket.