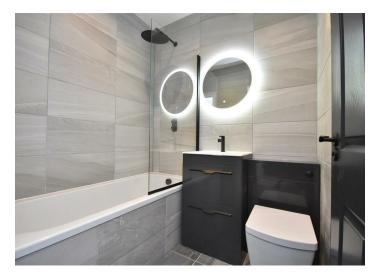

#### Bathroom

Bath with wall mounted thermostatic shower, glass shower screen, WC, wash basin vanity unit with mixer tap, heated towel rail, fully tiled walls and floors LED mirror.