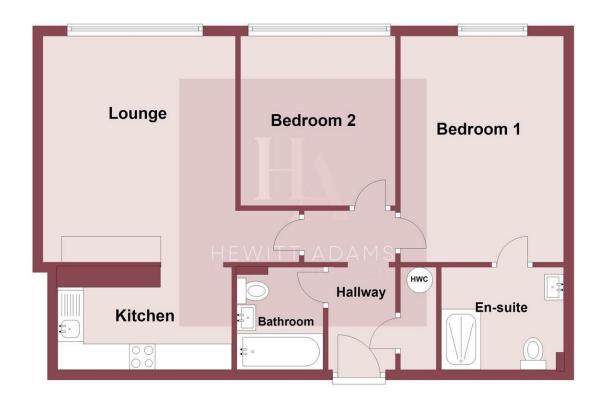

## **First Floor Apartment**

Whilst every attempt has been made to ensure the accuracy of this floor plan contained here, measurements of doors, windows, room and any other items are approximate and no reposnsibilty is taken for any error, ommision or mis-statement. The plan is for illustrative purposes only and should be used as such by any prospective purchaser. The services, systems and appliances shown here have not been tested and no guarantee to their operability or effiency can be given.

Plan produced using PlanUp.

## Entrance

Communal doorway with intercom access, this apartment is located on the first floor which is shared with just one other apartment.

## Hallway

Intercom access, electric heater, inset spot lights, Parquet flooring, storage cupboard housing the hot water tank.

## Lounge / Diner

### 13'10x12'03 (4.22mx3.73m)

Window to the front elevation, electric heater, Parquet flooring, panelled walls with feature wall and ceiling pendant lights, exposed chimney breast with tiled hearth, inset spot lights, wall mounted TV socket.

### Kitchen

## 11'01x5'03 (3.38mx1.60m)

Wall and base units with worktops and splash back walls, under cabinet LED lighting, inset sink and drainer with mixer tap. Integrated appliances include: Tall fridge/freezer, washer/drier, dishwasher, electric oven, hob and extractor fan. Furthermore the room benefits from inset spot lights, exposed brick wall, Parque flooring with feature tiled inset, feature ceiling pendant lights.

#### Bedroom 1

## 14'06x10'06 (4.42mx3.20m)

Window to the front elevation, electric heater, inset spot lights, wall mounted TV socket.

## **En-Suite**

Shower cubicle with thermostatic shower, WC and wash basin with mixer tap vanity unit, heated towel rail, fully tiled walls and floors LED mirror.

#### Bedroom 2

## 10'04x9'10 (3.15mx3.00m)

Window to the front elevation, electric heater, inset spot lights, wall mounted TV socket.

#### Bathroom

Bath with wall mounted thermostatic shower, glass shower screen, WC, wash basin vanity unit with mixer tap, heated towel rail, fully tiled walls and floors LED mirror.