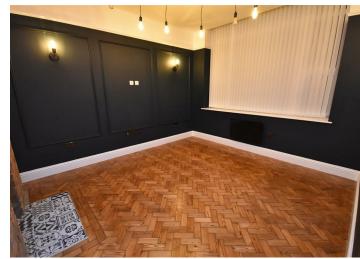

## Lounge / Diner

### 13'10x12'03 (4.22mx3.73m)

Window to the front elevation, electric heater, Parquet flooring, panelled walls with feature wall and ceiling pendant lights, exposed chimney breast with tiled hearth, inset spot lights, wall mounted TV socket.