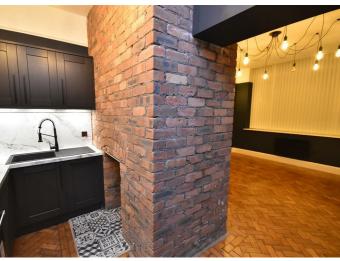

## Lounge / Diner

### 13'10x12'03 (4.22mx3.73m)

Window to the front elevation, electric heater, Parquet flooring, panelled walls with feature wall and ceiling pendant lights, exposed chimney breast with tiled hearth, inset spot lights, wall mounted TV socket.