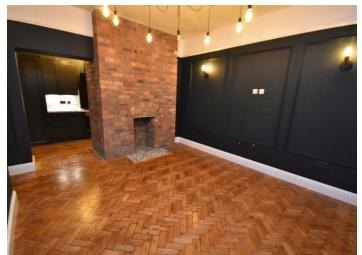

## Lounge / Diner

### 13'10x12'03 (4.22mx3.73m)

Window to the front elevation, electric heater, Parquet flooring, panelled walls with feature wall and ceiling pendant lights, exposed chimney breast with tiled hearth, inset spot lights, wall mounted TV socket.