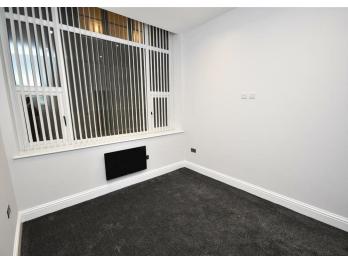

#### Bedroom 1

## 14'06x10'06 (4.42mx3.20m)

Window to the front elevation, electric heater, inset spot lights, wall mounted TV socket.