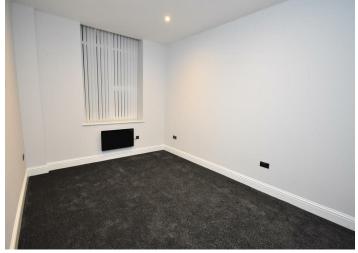

#### Bedroom 2

## 10'04x9'10 (3.15mx3.00m)

Window to the front elevation, electric heater, inset spot lights, wall mounted TV socket.