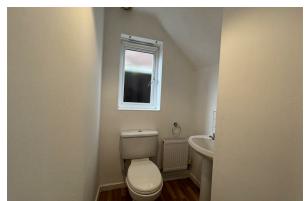

lazed window, radiator, power points

#### W.C

W.C, wash hand basin

#### Kitchen Diner

15'8" x 8'2" (4.78 x 2.50)

Fitted wall and base units, inset sink, integrated oven and hob, double glazed window, patio door to garden

#### **UPSTAIRS**

#### Bedroom One

12'5" x 9'2" (3.81 x 2.80)

Double glazed window, radiator, power points, door into;

# **En-Suite**

Shower, low level w.c, wash hand basin

#### Bedroom Two

9'5" x 9'10" (2.89 x 3.00)

Double glazed window, radiator, power points, door into;

### **Bedroom Three**

8'2" x 7'6" (2.51 x 2.3)

Double glazed window, radiator, power points, door into;

#### Bathroom

Comprised bath, low level w.c, wash hand basin, double glazed window

# **EXTERNALLY**

Off-road driveway parking.

Private rear garden with patio and lawn.

















www.hewittadams.co.uk A: 20 Pensby Road, Heswall, CH60 7RE

T: 0151 342 8200

www.hewittadams.co.uk

A: 20 Pensby Road, Heswall, CH60 7RE

T: 0151 342 8200

Hewitt Adams Ltd. Registered in England

Company Reg No: 09987691

Company VAT No: 249324300

Hewitt Adams Ltd. Registered in England Cor

Company Reg No: 09987691

Company VAT No: 249324300