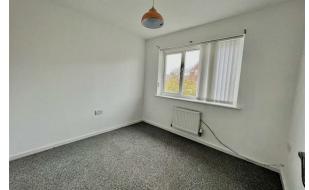

#### Bedroom One

12'5" x 9'2" (3.81 x 2.80)

Double glazed window, radiator, power points, door into;

#### Bedroom Two

9'5" x 9'10" (2.89 x 3.00)

Double glazed window, radiator, power points, door into;

### **Bedroom Three**

8'2" x 7'6" (2.51 x 2.3)

Double glazed window, radiator, power points, door into;