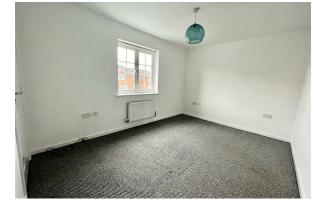

#### Bedroom One

12'5" x 9'2" (3.81 x 2.80)

Double glazed window, radiator, power points, door into;

#### Bedroom Two

9'5" x 9'10" (2.89 x 3.00)

Double glazed window, radiator, power points, door into;

### **Bedroom Three**

8'2" x 7'6" (2.51 x 2.3)

Double glazed window, radiator, power points, door into;