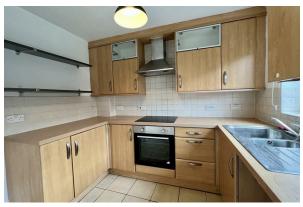

#### Kitchen Diner

15'8" x 8'2" (4.78 x 2.50)

Fitted wall and base units, inset sink, integrated oven and hob, double glazed window, patio door to garden