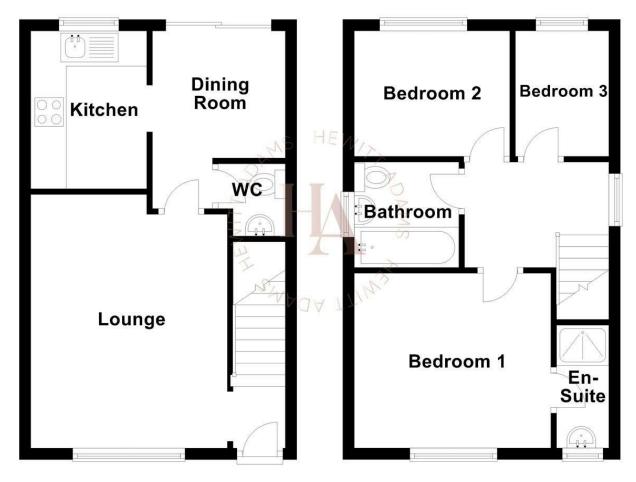

# **Ground Floor**

**First Floor** 

In the agents opinion this is an IDEAL STARTER HOME for a young family or FIRST TIME BUYER.

In brief the accommodation affords; entrance hall, lounge, w.c, kitchen diner. Upstairs there are three bedrooms - with an en-suite to the master, and a main bathroom.

### Lounge

12'4" × 14'6" (3.76 × 4.43)

Double glazed window, radiator, power points

#### W.C

W.C, wash hand basin

#### Kitchen Diner

15'8" x 8'2" (4.78 x 2.50)

Fitted wall and base units, inset sink, integrated oven and hob, double glazed window, patio door to garden

#### Bedroom One

12'5" x 9'2" (3.81 x 2.80)

Double glazed window, radiator, power points, door into;

# **En-Suite**

Shower, low level w.c, wash hand basin

#### Bedroom Two

9'5" x 9'10" (2.89 x 3.00)

Double glazed window, radiator, power points, door into;

### **Bedroom Three**

8'2" x 7'6" (2.51 x 2.3)

Double glazed window, radiator, power points, door into;

#### Bathroom

Comprised bath, low level w.c, wash hand basin, double glazed window