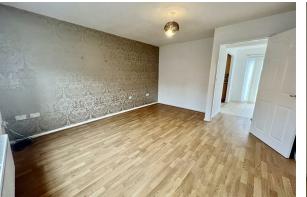

#### Bedroom One

12'5" x 9'2" (3.81 x 2.80)

Double glazed window, radiator, power points, door into;

#### Bedroom Two

9'5" x 9'10" (2.89 x 3.00)

Double glazed window, radiator, power points, door into;

### **Bedroom Three**

8'2" x 7'6" (2.51 x 2.3)

Double glazed window, radiator, power points, door into;