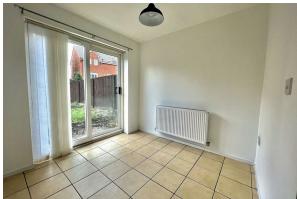

#### Kitchen Diner

15'8" x 8'2" (4.78 x 2.50)

Fitted wall and base units, inset sink, integrated oven and hob, double glazed window, patio door to garden