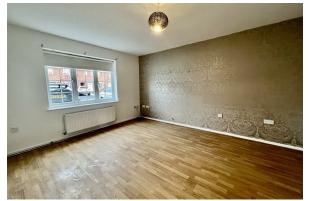

### Lounge

12'4" × 14'6" (3.76 × 4.43)

Double glazed window, radiator, power points