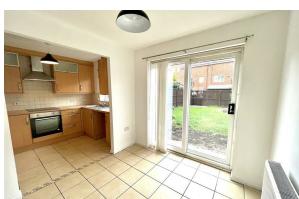

#### Kitchen Diner

15'8" x 8'2" (4.78 x 2.50)

Fitted wall and base units, inset sink, integrated oven and hob, double glazed window, patio door to garden