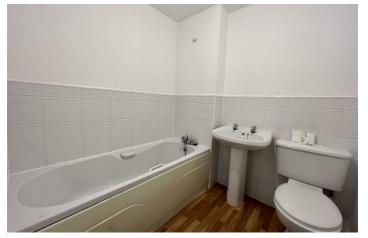

#### Bathroom

Comprised bath, low level w.c, wash hand basin, double glazed window