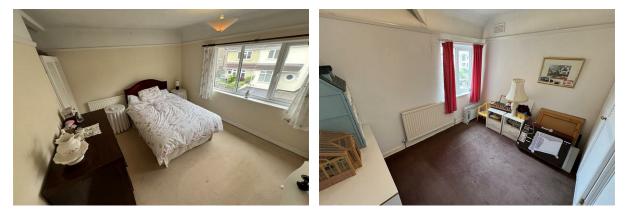

#### UPSTAIRS

Bedroom One 12'9" x 11'5" (3.9 x 3.5) Double glazed window, radiator, power points

Bedroom Two 9'10" × 8'0" (3.00 × 2.46) Double glazed window, radiator, power points

**Bedroom Three** 7'9" × 7'10" (2.37 × 2.4) Double glazed window, radiator, power points