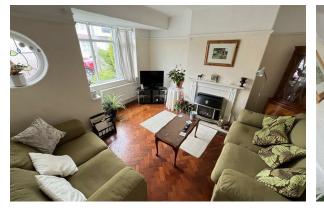

#### Lounge

13'9" x 12'5" (4.2 x 3.8)

Double glazed window, radiator, power points, parquet flooring, fireplace