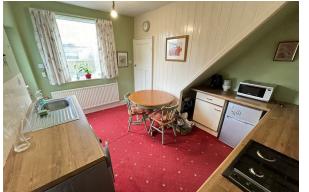

#### Kitchen

12'5" x 8'2" (3.8 x 2.5) Fitted kitchen with wall and base units, space for white goods, inset sink, double glazed window, rear door, space for dining table and chairs, door to;