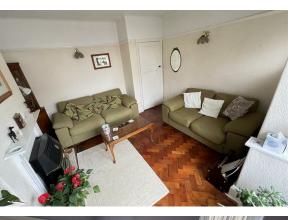

#### Lounge

13'9" x 12'5" (4.2 x 3.8)

Double glazed window, radiator, power points, parquet flooring, fireplace