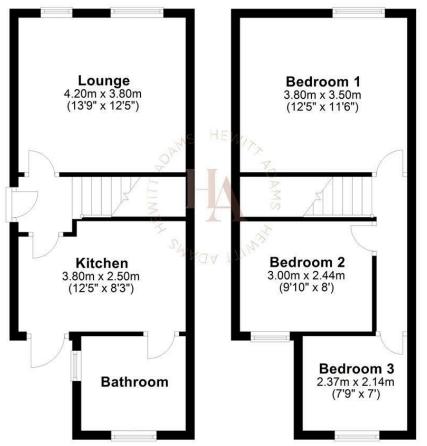

## HEWITT ADAMS

**Ground Floor** Approx. 35.0 sq. metres (376.2 sq. feet)

**First Floor** Approx. 32.3 sq. metres (347.6 sq. feet)

Total area: approx. 67.2 sq. metres (723.8 sq. feet) For illustration purposes only - not to scale

In brief the accommodation affords; entrance hall, lounge, kitchen, bathroom. Upstairs there are three bedrooms - with far reaching views to the rear. With off-road driveway parking and a brilliant rear garden. Call Hewitt Adams on 0151 342 8200 to view.

#### Front Entrance

NEW composite door into;

Hall

Staircase to first floor

#### Lounge

13'9" x 12'5" (4.2 x 3.8)

Double glazed window, radiator, power points, parquet flooring, fireplace

#### Kitchen

12'5" x 8'2" (3.8 x 2.5) Fitted kitchen with wall and base units, space for white goods, inset sink, double glazed window, rear door, space for dining table and chairs, door to;

#### Bathroom

Comprising bath, low level w.c, wash hand basin, double glazed window, radiator

#### UPSTAIRS

Bedroom One 12'9" x 11'5" (3.9 x 3.5) Double glazed window, radiator, power points

Bedroom Two 9'10" × 8'0" (3.00 × 2.46) Double glazed window, radiator, power points

**Bedroom Three** 7'9" × 7'10" (2.37 × 2.4) Double glazed window, radiator, power points