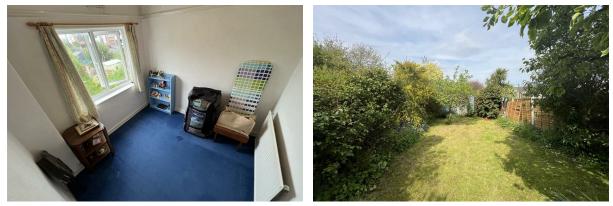

#### UPSTAIRS

Bedroom One 12'9" x 11'5" (3.9 x 3.5) Double glazed window, radiator, power points

Bedroom Two 9'10" × 8'0" (3.00 × 2.46) Double glazed window, radiator, power points

**Bedroom Three** 7'9" × 7'10" (2.37 × 2.4) Double glazed window, radiator, power points

EXTERNALLY Front Aspect - Driveway parking, and side gate access to the rear garden

Rear Aspect - Large rear garden, mainly laid to lawn with garden shed.

A: 20 Pensby Road, Heswall, CH60 7RE T: 0151 342 8200 www.hewittadams.co.uk www.hewittadams.co.uk A: 20 Pensby Road, Heswall, CH60 7RE Company Reg No: 09987691 Hewitt Adams Ltd. Registered in England Company Reg No: 09987691 Company VAT No: 249324300 Hewitt Adams Ltd. Registered in England