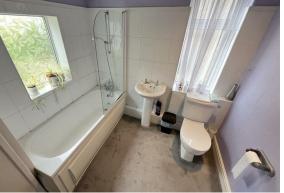

#### Bathroom

Comprising bath, low level w.c, wash hand basin, double glazed window, radiator