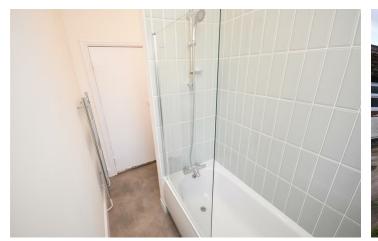

#### Bathroom

A brand new Bathroom consisting of: Panel bath with glass shower screen, WC, wash basin with mixer tap, heated towel radiator, window to the rear elevation,