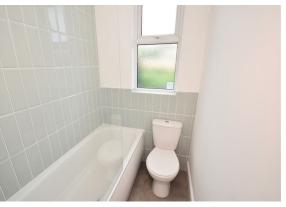

#### Bathroom

A brand new Bathroom consisting of: Panel bath with glass shower screen, WC, wash basin with mixer tap, heated towel radiator, window to the rear elevation,