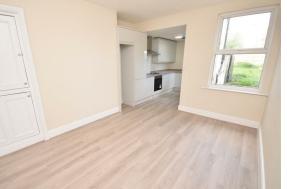

#### Kitchen/Diner

#### 13'4x10'01 plus 9'9x6'08 (4.06mx3.07m plus 2.97mx2.03m)

An incredible open plan space with a brand new Kitchen consisting of; Wall and base units with worktops, inset sink sink and drainer with mixer tap, space for a washing machine and tall fridge/freezer. There is and integrated electric oven, hob and extractor fan.

Furthermore the room benefits from laminate flooring, radiator, built in cupboards, window to the rear elevation, uPVC door to the side elevation.