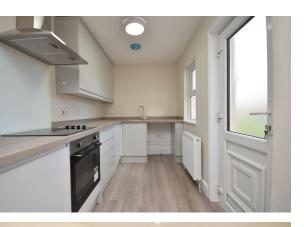

#### 13'4x10'01 plus 9'9x6'08 (4.06mx3.07m plus 2.97mx2.03m)

An incredible open plan space with a brand new Kitchen consisting of; Wall and base units with worktops, inset sink sink and drainer with mixer tap, space for a washing machine and tall fridge/freezer. There is and integrated electric oven, hob and extractor fan.

Furthermore the room benefits from laminate flooring, radiator, built in cupboards, window to the rear elevation, uPVC door to the side elevation.