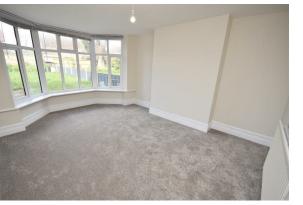

#### Lounge

#### 21'08x12'08 (6.60mx3.86m)

Bay window to the front elevation, radiator, Parquet flooring.