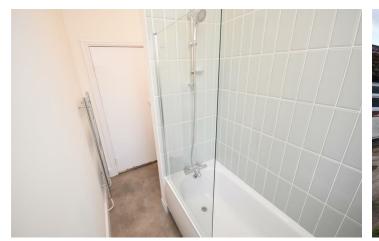

#### Bathroom

A brand new Bathroom consisting of: Panel bath with glass shower screen, WC, wash basin with mixer tap, heated towel radiator, window to the rear elevation,