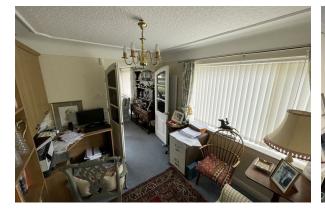

## **Dining Room**

Currently set up as a study.

Double glazed window, radiator, power points