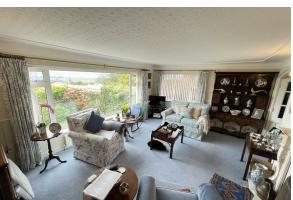

## Lounge

Double glazed windows, radiator, power points. With ESTUARY VIEWS. Gas fireplace