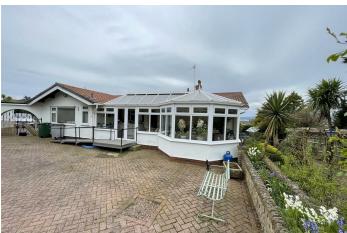

## Lounge

Double glazed windows, radiator, power points. With ESTUARY VIEWS. Gas fireplace

#### Conservatory

Radiator, power points, patio doors to rear garden

## **EXTERNALLY**

With a generous driveway, WRAP-AROUND mature and established GARDENS with lawn, patio and a detached garage.

www.hewittadams.co.uk A: 20 Pensby Road, Heswall, CH60 7RE

T: 0151 342 8200

www.hewittadams.co.uk