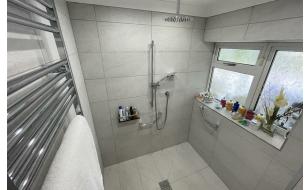

## Shower-Room

In a wet-room style. With shower, towel rail and double glazed window