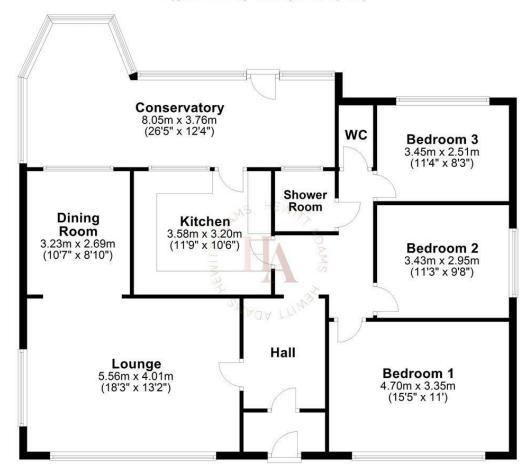

## **Ground Floor**

Approx. 122.2 sq. metres (1315.5 sq. feet)

Total area: approx. 122.2 sq. metres (1315.5 sq. feet) For illustration purposes only - not to scale

Occupying a generous CORNER PLOT - the bungalow enjoys a SOUTHERLY FACING ASPECT and also boasts ESTUARY VIEWS.

In brief the accommodation affords: porch, hall, lounge, dining room, kitchen, three bedrooms, shower-room, W.C and a conservatory.

#### Hall

Radiator, power points

## Lounge

Double glazed windows, radiator, power points. With ESTUARY VIEWS. Gas fireplace

## **Dining Room**

Currently set up as a study.

Double glazed window, radiator, power points

#### Kitchen

Wall and base units, inset sink, integrated oven and electric hob

#### Bedroom 1

Double glazed windows, radiator, power points

### Bedroom 2

Double glazed windows, radiator, power points, integral wardrobes

#### Bedroom 3

Double glazed windows, radiator, power points

## Shower-Room

In a wet-room style. With shower, towel rail and double glazed window

#### W.C.

W.C.

#### Conservatory

Radiator, power points, patio doors to rear garden