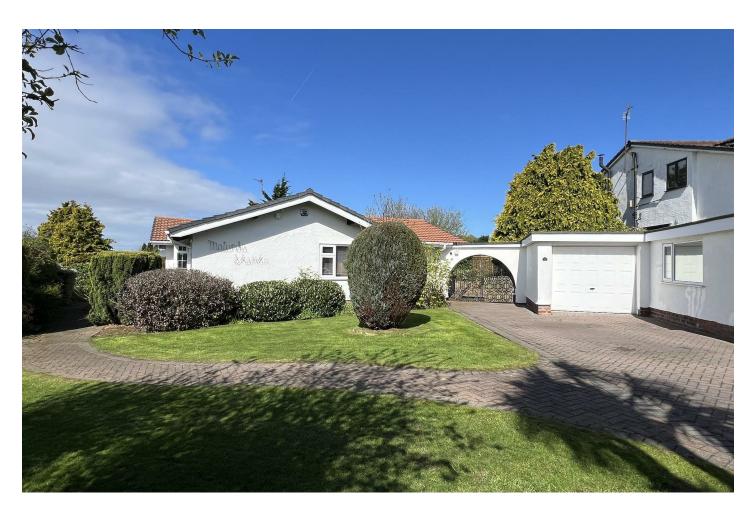

Occupying a generous CORNER PLOT - the bungalow enjoys a SOUTHERLY FACING ASPECT and also boasts ESTUARY VIEWS.

In brief the accommodation affords: porch, hall, lounge, dining room, kitchen, three bedrooms, shower-room, W.C and a conservatory.

With a generous driveway, WRAP-AROUND GARDENS and a detached garage.

Call Hewitt Adams on 0151 342 8200 to view.

| www.hewittadams.co.uk              | A: 20 Pensby Road, Heswall, CH60 7RE |                          | =  | T: 0151 342 8200         |
|------------------------------------|--------------------------------------|--------------------------|----|--------------------------|
| Hewitt Adams Ltd. Registered in En | gland                                | Company Reg No: 09987691 | Co | ompany VAT No: 249324300 |

## **EXTERNALLY**

With a generous driveway, WRAP-AROUND mature and established GARDENS with lawn, patio and a detached garage.

www.hewittadams.co.uk A: 20 Pensby Road, Heswall, CH60 7RE

T: 0151 342 8200

www.hewittadams.co.uk