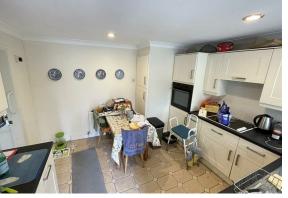

#### **Dining Room**

Currently set up as a study. Double glazed window, radiator, power points

Kitchen Wall and base units, inset sink, integrated oven and electric hob

Bedroom 1 Double glazed windows, radiator, power points