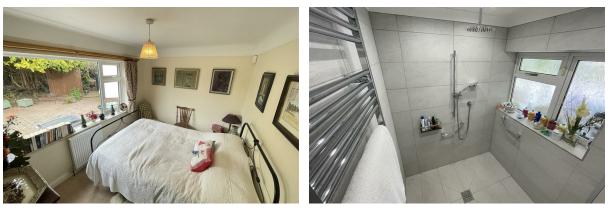

Bedroom 2 Double glazed windows, radiator, power points, integral wardrobes

Bedroom 3 Double glazed windows, radiator, power points

Shower-Room In a wet-room style. With shower, towel rail and double glazed window