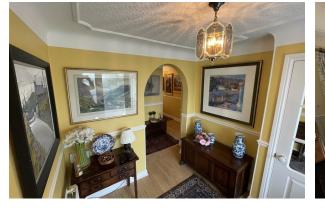

#### Front Entrance

## Into:

Porch

Door into:

Hall

Radiator, power points

Lounge

Double glazed windows, radiator, power points. With ESTUARY VIEWS. Gas fireplace