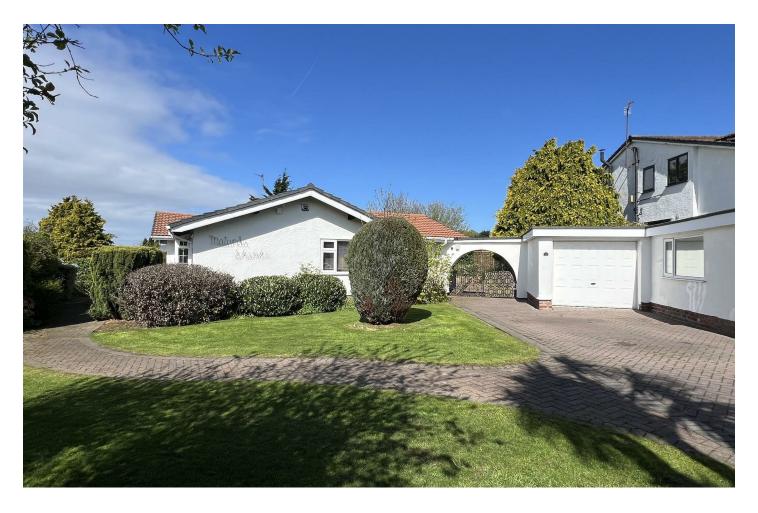

With a generous driveway, WRAP-AROUND GARDENS and a detached garage.

Call Hewitt Adams on 0151 342 8200 to view.

| www.hewittadams.co.uk                   |  | A: 20                    | D Pensby Road, Heswall, CH60 7RE | T: 0151 342 8200                | www.hewittadams.co.uk | www.hewittadams.co.uk A: 2 |  |
|-----------------------------------------|--|--------------------------|----------------------------------|---------------------------------|-----------------------|----------------------------|--|
| Hewitt Adams Ltd. Registered in England |  | Company Reg No: 09987691 | Company VAT No: 249324300        | Hewitt Adams Ltd. Registered in | England               | Company Reg No:            |  |

### EXTERNALLY

With a generous driveway, WRAP-AROUND mature and established GARDENS with lawn, patio and a detached garage.

| www.hewittadams.co.uk |
|-----------------------|
|-----------------------|

T: 0151 342 8200