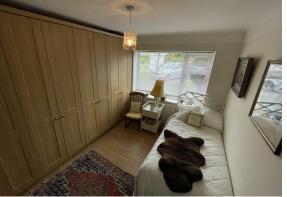

Bedroom 2 Double glazed windows, radiator, power points, integral wardrobes

Bedroom 3 Double glazed windows, radiator, power points

Shower-Room In a wet-room style. With shower, towel rail and double glazed window