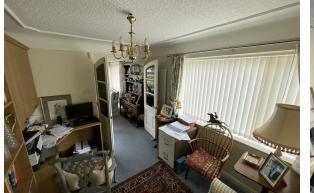

#### **Dining Room**

Currently set up as a study. Double glazed window, radiator, power points

Kitchen Wall and base units, inset sink, integrated oven and electric hob

Bedroom 1 Double glazed windows, radiator, power points