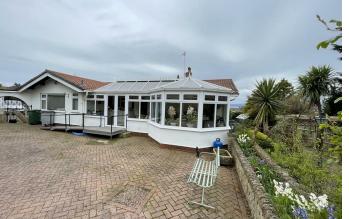

# HEWITT ADAMS





**Ground Floor** Approx. 122.2 sq. metres (1315.5 sq. feet)



Total area: approx. 122.2 sq. metres (1315.5 sq. feet) For illustration purposes only - not to scale



## Dalesway, Heswall, Wirral CH60 4RU £650,000

💻 3 Bedroom 🔎 2 Reception 🛁 1 Bathroom 넲

\*\*Three Bedroom Detached Bungalow - Sought After Lower Heswall - Estuary Views - Southerly Facing\*\*

Hewitt Adams is delighted to offer to the market this impressive THREE BEDROOM detached bungalow located on the HIGHLY POPULAR Dalesway in Lower Heswall.

Occupying a generous CORNER PLOT - the bungalow enjoys a SOUTHERLY FACING ASPECT and also boasts ESTUARY VIEWS.

In brief the accommodation affords: porch, hall, lounge, dining room, kitchen, three bedrooms, shower-room, W.C and a conservatory.

With a generous driveway, WRAP-AROU