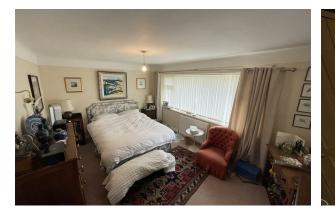

#### **Dining Room**

Currently set up as a study. Double glazed window, radiator, power points

Kitchen Wall and base units, inset sink, integrated oven and electric hob

Bedroom 1 Double glazed windows, radiator, power points