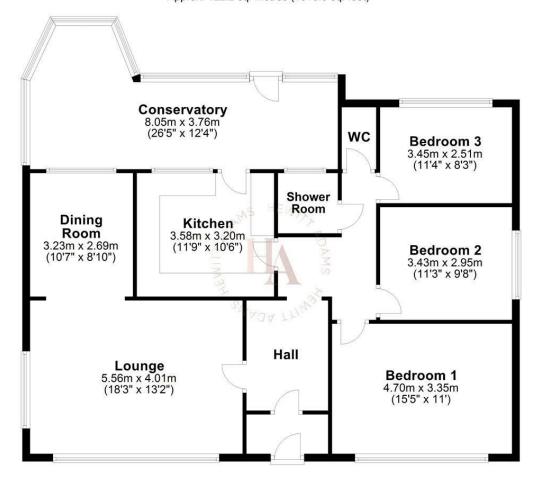

# HEWITT ADAMS

**Ground Floor** Approx. 122.2 sq. metres (1315.5 sq. feet)

Total area: approx. 122.2 sq. metres (1315.5 sq. feet) For illustration purposes only - not to scale

Occupying a generous CORNER PLOT - the bungalow enjoys a SOUTHERLY FACING ASPECT and also boasts ESTUARY VIEWS.

In brief the accommodation affords: porch, hall, lounge, dining room, kitchen, three bedrooms, shower-room, W.C and a conservatory.

## Into:

Porch

Door into:

Hall

Radiator, power points

Lounge

Double glazed windows, radiator, power points. With ESTUARY VIEWS. Gas fireplace

#### **Dining Room**

Currently set up as a study. Double glazed window, radiator, power points

Kitchen Wall and base units, inset sink, integrated oven and electric hob

Bedroom 1 Double glazed windows, radiator, power points

Bedroom 2 Double glazed windows, radiator, power points, integral wardrobes

Bedroom 3 Double glazed windows, radiator, power points

Shower-Room In a wet-room style. With shower, towel rail and double glazed window

W.C. W.C.

Conservatory Radiator, power points, patio doors to rear garden