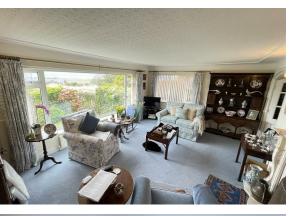

## Into:

Porch

Door into:

Hall

Radiator, power points

Lounge

Double glazed windows, radiator, power points. With ESTUARY VIEWS. Gas fireplace