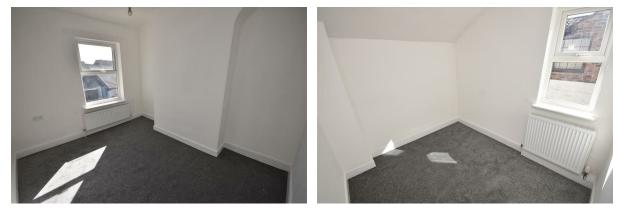

#### Bedroom 1 14'03x12;05 (4.34mx3.66m;1.52m) Two windows to the front elevation, radiator.

Bedroom 2

11'05x9'06 (3.48mx2.90m) Window to the rear elevation, radiator.

#### Bedroom 3 8'05x7'05 (2.57mx2.26m) Window to the side elevation, radiator.

Externally - Front Elevation On street Parking.