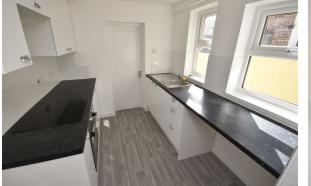

### Kitchen

#### 8'05x7'04 (2.57mx2.24m)

Wall and base units with worktops, inset sink and drainer with mixer tap, space for a tall fridge/freezer. Integrated electric oven, hob and extractor fan. There are two windows to the side elevation and a radiator.