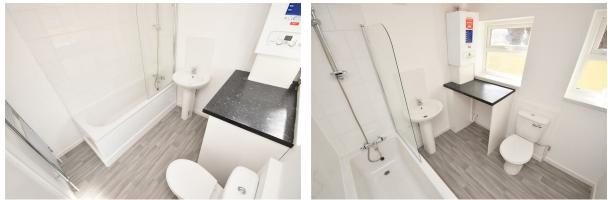

# Bathroom

Panel bath with thermostatic shower and glass shower screen, WC, wash basin with tap, space for a free standing washing machine, heated chrome towel radiator, window to the side elevation.