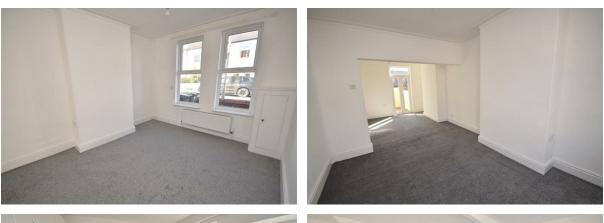

# Lounge/Diner

#### 24'03x10'11 (7.39mx3.33m)

Two windows to the front elevation, French doors to the rear elevation. two radiators.

## Hallway

Radiator, staircase to the first floor accommodation.