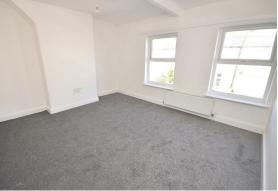

# Lounge/Diner

#### 24'03x10'11 (7.39mx3.33m)

Two windows to the front elevation, French doors to the rear elevation. two radiators.