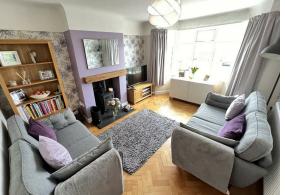

#### Lounge

Double glazed window, radiator, power points, parquet flooring, log-burning stove

With lovely original features such as PARQUET FLOORING.

In brief the accommodation affords: entrance porch, hall, lounge, open-plan kitchen diner. Upstairs there are three GOOD SIZED bedrooms and a four-piece bathroom.