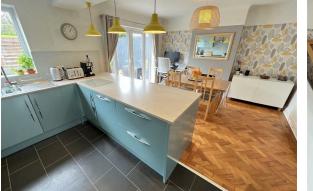

#### **Open Plan Kitchen Diner**

Modern and stylish kitchen diner with integrated kitchen with appliances that include oven and grill, hob, fridge and freezer, dishwasher and washing machine. With inset sink, worktop surfaces, peninsula island, double glazed window. The kitchen has a tiled floor, and the dining room boasts parquet flooring and has double glazed doors out to the garden