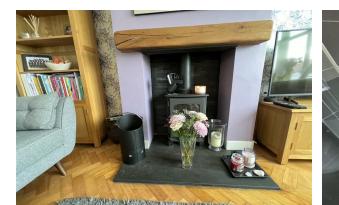

#### Lounge

Double glazed window, radiator, power points, parquet flooring, log-burning stove