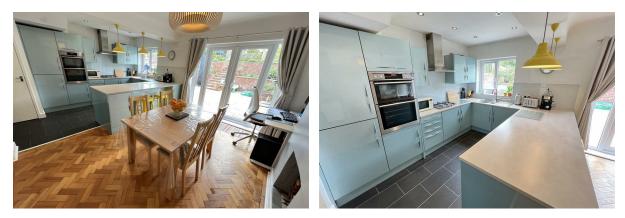

#### **Open Plan Kitchen Diner**

Modern and stylish kitchen diner with integrated kitchen with appliances that include oven and grill, hob, fridge and freezer, dishwasher and washing machine. With inset sink, worktop surfaces, peninsula island, double glazed window. The kitchen has a tiled floor, and the dining room boasts parquet flooring and has double glazed doors out to the garden