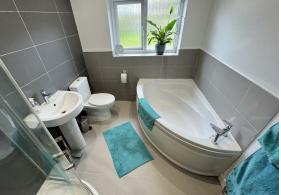

#### Bathroom

Comprising corner bath, shower, low level w.c, wash hand basin, double glazed window, tiled floor, part tiled walls

EXTERNALLY With landscaped front and rear gardens and a driveway.

The rear garden is Southerly facing and offers a large patio, and a generous lawned garden.