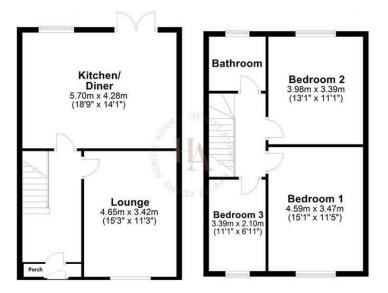

## HEWITT ADAMS

Total area: approx. 102.0 sq. metres (1097.9 sq. feet) For illustration purposes only - not to scale

With lovely original features such as PARQUET FLOORING.

In brief the accommodation affords: entrance porch, hall, lounge, open-plan kitchen diner. Upstairs there are three GOOD SIZED bedrooms and a four-piece bathroom.

#### Hall

Parquet flooring. radiator, staircase

#### Lounge

Double glazed window, radiator, power points, parquet flooring, log-burning stove

#### **Open Plan Kitchen Diner**

Modern and stylish kitchen diner with integrated kitchen with appliances that include oven and grill, hob, fridge and freezer, dishwasher and washing machine. With inset sink, worktop surfaces, peninsula island, double glazed window. The kitchen has a tiled floor, and the dining room boasts parquet flooring and has double glazed doors out to the garden

#### UPSTAIRS

Bedroom One Double glazed window, radiator, power points

Bedroom Two Double glazed window, radiator, power points

**Bedroom Three** Double glazed window, radiator, power points

#### Bathroom

Comprising corner bath, shower, low level w.c, wash hand basin, double glazed window, tiled floor, part tiled walls

EXTERNALLY With landscaped front and rear gardens and a driveway.

The rear garden is Southerly facing and offers a large patio, and a generous lawned garden.