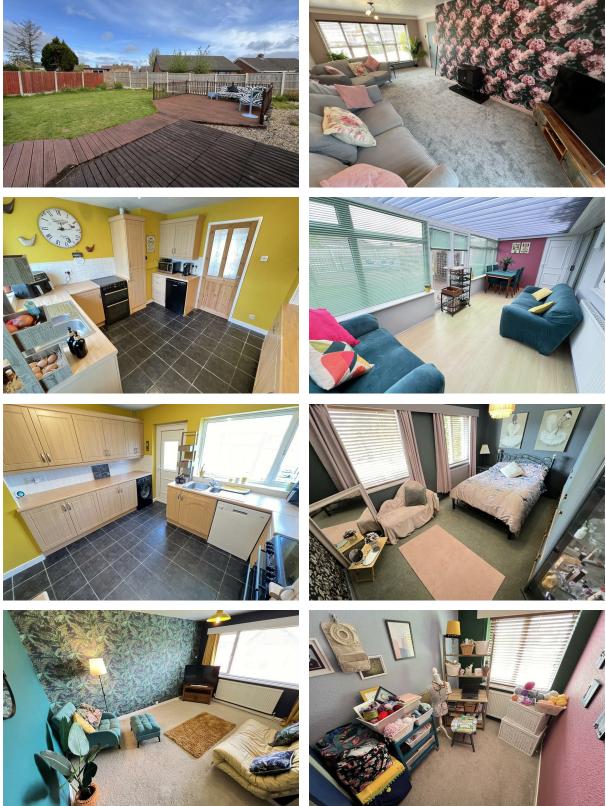

In brief the accommodation affords: entrance hall, lounge, kitchen, three bedrooms, bathroom, conservatory. With a large garage and workshop / games-room.

With a large rear garden laid to lawn, patio and deck. And with generous off-road parking.

#### Lounge

Double glazed window, radiator, power points, TV point, double glazed doors to conservatory

#### Kitchen

Fitted wall and base units. inset sink, spaces for white goods, tiled floor, double glazed window, door to conservatory

#### Conservatory Overlooking the garden, with a door into the integral garage.

Bedroom One Double glazed window, radiator, power points

Bedroom Two Double glazed window, radiator, power points

**Bedroom Three** Double glazed window, radiator, power points

#### EXTERNALLY

With a large rear garden laid to lawn, patio and deck. And with generous off-road parking.

www.hewittadams.co.uk

T: 0151 342 8200

www.hewittadams.co.uk

A: 20 Pensby Road, Heswall, CH60 7RE

Hewitt Adams Ltd. Registered in England