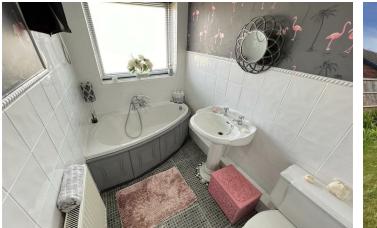

#### Bathroom

Comprising bath with shower above, low level w.c, wash hand basin, double glazed window