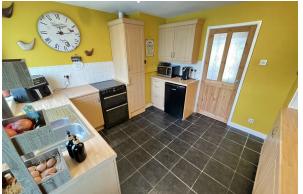

#### Kitchen

Fitted wall and base units. inset sink, spaces for white goods, tiled floor, double glazed window, door to conservatory