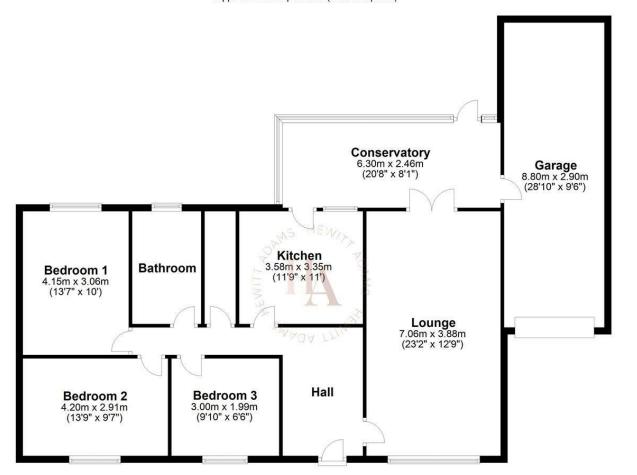

**Ground Floor** Approx. 140.0 sq. metres (1507.4 sq. feet)

Total area: approx. 140.0 sq. metres (1507.4 sq. feet) For illustration purposes only - not to scale

In brief the accommodation affords: entrance hall, lounge, kitchen, three bedrooms, bathroom, conservatory. With a large garage and workshop / games-room.

With a large rear garden laid to lawn, patio and deck. And with generous off-road parking.

#### Front Entrance

Into;

### Hall

Radiator, power points

#### Lounge

Double glazed window, radiator, power points, TV point, double glazed doors to conservatory

#### Kitchen

Fitted wall and base units. inset sink, spaces for white goods, tiled floor, double glazed window, door to conservatory

#### Conservatory Overlooking the garden, with a door into the integral garage.

Bedroom One Double glazed window, radiator, power points

Bedroom Two Double glazed window, radiator, power points

**Bedroom Three** Double glazed window, radiator, power points

#### Bathroom

Comprising bath with shower above, low level w.c, wash hand basin, double glazed window