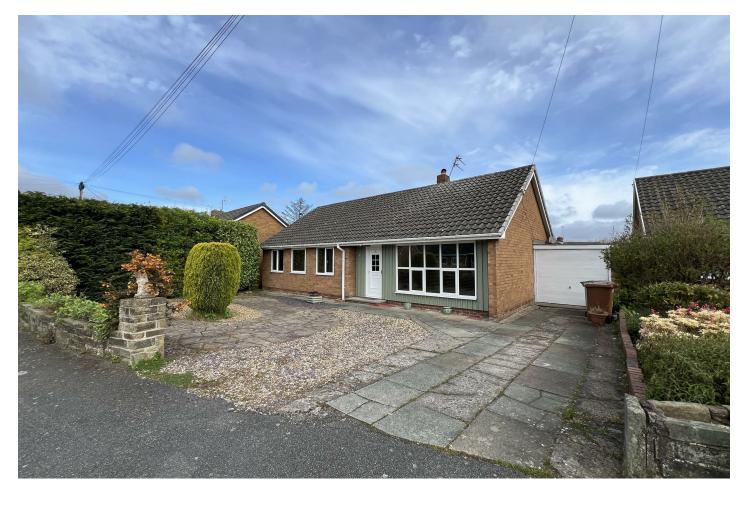

## Alexander Drive, Heswall, Wirral CH61 6XT £350,000

3 Bedroom

\*\*Three Bedroom Detached Bungalow - Large Plot - Immaculate Condition - Must View\*\* Hewitt Adams is delighted to offer to the market this THREE BEDROOM DETACHED bungalow located on the SOUGHT AFTER Alexander Drive in Heswall. Occupying a GENEROUS PLOT, the bungalow boasts a fantastic rear garden.