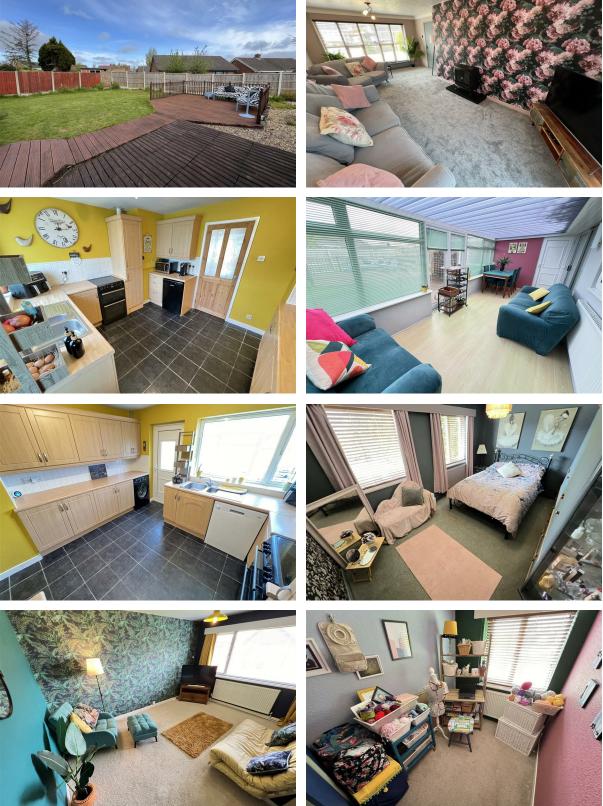

In brief the accommodation affords: entrance hall, lounge, kitchen, three bedrooms, bathroom, conservatory. With a large garage and workshop / games-room.

With a large rear garden laid to lawn, patio and deck. And with generous off-road parking.

#### Lounge

Double glazed window, radiator, power points, TV point, double glazed doors to conservatory

#### Kitchen

Fitted wall and base units. inset sink, spaces for white goods, tiled floor, double glazed window, door to conservatory

#### Conservatory Overlooking the garden, with a door into the integral garage.

Bedroom One Double glazed window, radiator, power points

Bedroom Two Double glazed window, radiator, power points

**Bedroom Three** Double glazed window, radiator, power points

#### EXTERNALLY

With a large rear garden laid to lawn, patio and deck. And with generous off-road parking.

www.hewittadams.co.uk

T: 0151 342 8200

www.hewittadams.co.uk

A: 20 Pensby Road, Heswall, CH60 7RE

Hewitt Adams Ltd. Registered in England