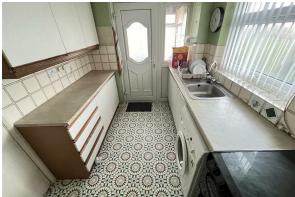

# Kitchen

Wall and base units, inset sink, double glazed window, spaces for appliances, worktop surfaces, door to;