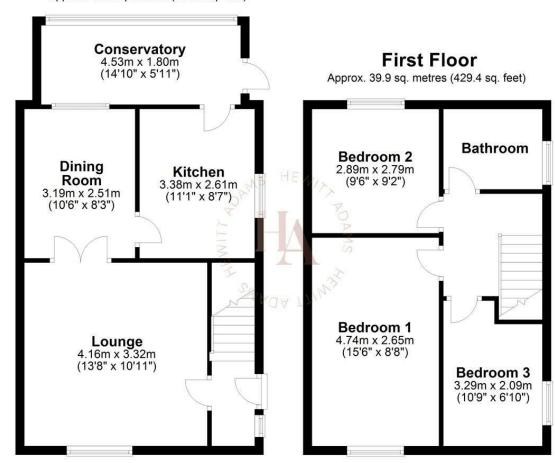

# **Ground Floor**

Approx. 48.0 sq. metres (517.0 sq. feet)

Total area: approx. 87.9 sq. metres (946.3 sq. feet) For illustration purposes only - not to scale

Occupying a corner plot - the property is afforded lots of space and natural light and offers a driveway, car-port, garage and a rear garden.

In brief the accommodation affords: entrance hall, lounge, dining room, kitchen and a conservatory. Upstairs there are three bedrooms and a bathroom.

# **UPSTAIRS**

# Bedroom One

Double glazed window, radiator, power points

# **Bedroom Two**

Double glazed window, radiator, power points, wardrobes

# **Bedroom Three**

Double glazed window, radiator, power points, cupboard

# Bathroom

Comprising bath with shower above, low level W.C, wash hand basin, radiator, double glazed window