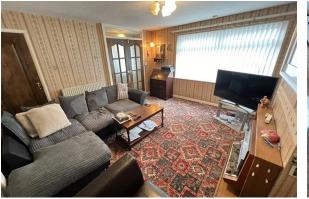

ge

Double glazed window, radiator, power points, doors into;

# **Dining Room**

Double glazed window, radiator, power points, door into;

# Kitchen

Wall and base units, inset sink, double glazed window, spaces for appliances, worktop surfaces, door to;

# Conservatory

Double glazed windows, door to outside

# **UPSTAIRS**

# Bedroom One

Double glazed window, radiator, power points

# **Bedroom Two**

Double glazed window, radiator, power points, wardrobes

# **Bedroom Three**

Double glazed window, radiator, power points, cupboard

# Bathroom

Comprising bath with shower above, low level W.C, wash hand basin, radiator, double glazed window

# **EXTERNALLY**

Front Aspect - Driveway parking for several cars. Car port. Access to rear garden and the Garage.

Rear Aspect - Laid to lawn.

















www.hewittadams.co.uk A:

A: 20 Pensby Road, Heswall, CH60 7RE

T: 0151 342 8200

Company VAT No: 249324300

www.hewittadams.co.uk

A: 20 Pensby Road, Heswall, CH60 7RE

T: 0151 342 8200

Hewitt Adams Ltd. Registered in England

Company Reg No: 09987691

Company VAT No: 249324300