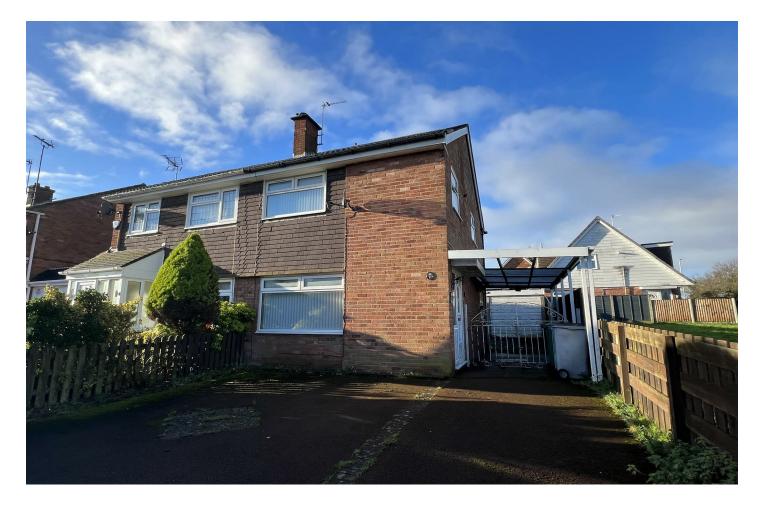

# Exmoor Close, Wirral, Wirral CH61 9QN

Offers Over £190,000

3 Bedroom 2 Reception 1 Bathroom

\*\*Three Bedroom Semi - Large Corner Plot - Sold With No Chain - Huge Potential - Perfect First Time Buy!\*\*

Occupying a corner plot - the property is afforded lots of space and natural light and offers a driveway, car-port, garage and a rear garden.

In brief the accommodation affords: entrance hall, lounge, dining room, kitchen and a conservatory. Upstairs there are three bedrooms and a bathroom.

# **EXTERNALLY**

Front Aspect - Driveway parking for several cars. Car port. Access to rear garden and the Garage.

Rear Aspect - Laid to lawn.

www.hewittadams.co.uk A:

A: 20 Pensby Road, Heswall, CH60 7RE