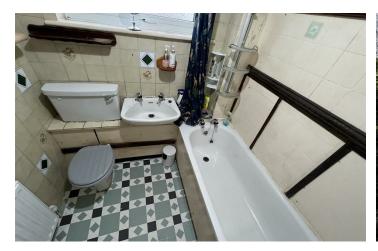

# Bathroom

Comprising bath with shower above, low level W.C, wash hand basin, radiator, double glazed window