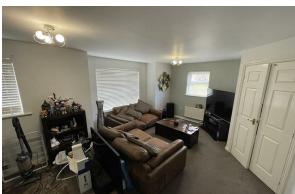

# Lounge

14'0" × 20'6" (4.27 × 6.25)

Double glazed windows, radiator, power points, doors into the kitchen