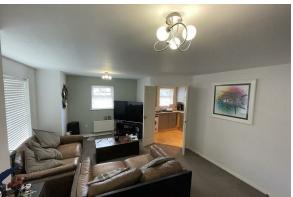

# Lounge

14'0" × 20'6" (4.27 × 6.25)

Double glazed windows, radiator, power points, doors into the kitchen