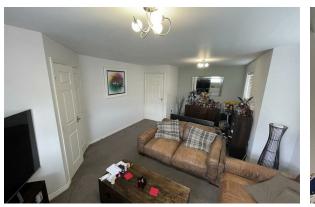

# Lounge

14'0" × 20'6" (4.27 × 6.25)

Double glazed windows, radiator, power points, doors into the kitchen