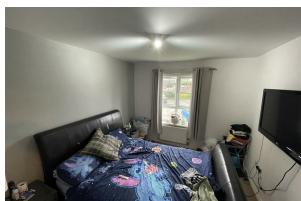

# Bedroom One

11'9" x 9'10" (3.59 x 3.00)

Double glazed window, radiator, power points, wardrobes