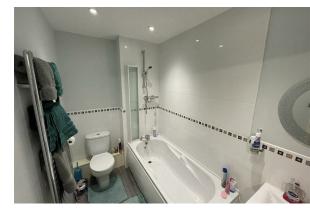

## Bathroom

Comprising shower over bath, low level W.C, wash hand basin, part tiled walls