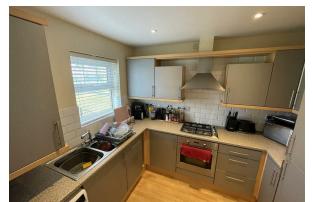

### Kitchen

9'5" x 8'3" (2.89 x 2.54)

Wall and base units, inset sink, integrated appliances, double glazed window