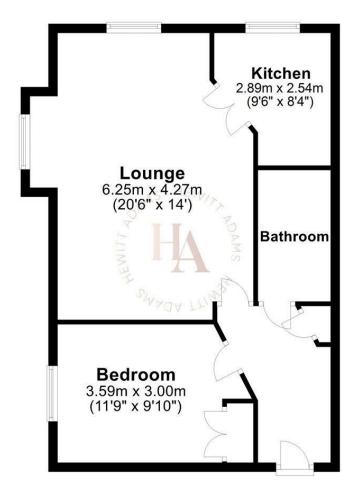

Total area: approx. 56.9 sq. metres (612.6 sq. feet) For illustration purposes only - not to scale

### Hall

Power points, radiator, cupboard

# Bedroom One

11'9" x 9'10" (3.59 x 3.00)

Double glazed window, radiator, power points, wardrobes

## Bathroom

Comprising shower over bath, low level W.C, wash hand basin, part tiled walls

# Lounge

14'0" × 20'6" (4.27 × 6.25)

Double glazed windows, radiator, power points, doors into the kitchen

### Kitchen

9'5" x 8'3" (2.89 x 2.54)

Wall and base units, inset sink, integrated appliances, double glazed window