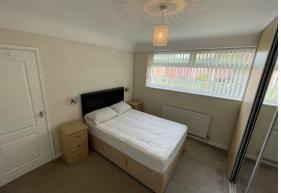

# Bedroom One

10'10" × 11'10" (3.32 × 3.62) Double glazed window to rear, radiator, power point, integral wardrobe

#### Bedroom Two 8'11" × 13'7" (2.72 × 4.16) Double glazed window to front, radiator, power point

Bedroom Three / Office