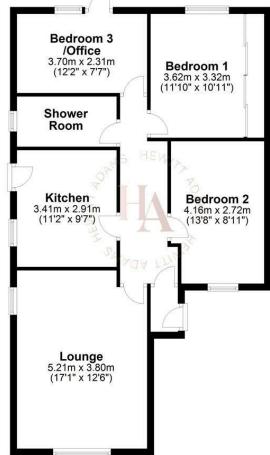

Total area: approx. 76.3 sq. metres (821.0 sq. feet) For illustration purposes only - not to scale

Located just a short couple of minutes drive from the centre of Heswall.

In brief the accommodation affords: entrance hall, lounge, kitchen, office / bedroom 3, two other good sized bedrooms, and a shower-room.

#### Lounge 12'5" x 17'1" (3.80 x 5.21)

Double glazed windows to front and side, radiator, power point, electric fire

### Kitchen

9'6" × 11'2" (2.91 × 3.41) Wall and base units, inset sink, integral double oven, integral fridge, space for washing machine, door to side

#### Shower Room

9'8" x 4'9" (2.95 x 1.47) Walk in shower, WC, wash hand basin with vanity unit, towel rail, tiled walls and floor

# Bedroom One

10'10" × 11'10" (3.32 × 3.62) Double glazed window to rear, radiator, power point, integral wardrobe

#### Bedroom Two 8'11" × 13'7" (2.72 × 4.16) Double glazed window to front, radiator, power point

Bedroom Three / Office

# 12'1" × 7'6" (3.70 × 2.31) Double glazed window and door to rear, radiator, power point