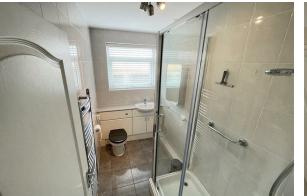

#### Shower Room

9'8" x 4'9" (2.95 x 1.47) Walk in shower, WC, wash hand basin with vanity unit, towel rail, tiled walls and floor