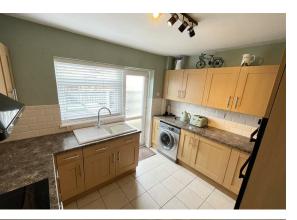

### Kitchen

9'6" × 11'2" (2.91 × 3.41) Wall and base units, inset sink, integral double oven, integral fridge, space for washing machine, door to side