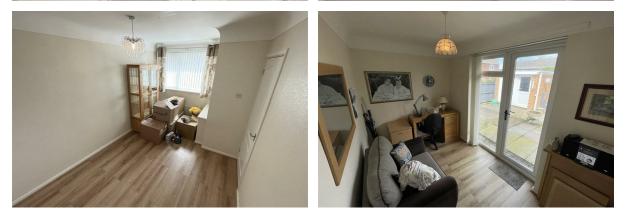

#### Bedroom Two 8'11" × 13'7" (2.72 × 4.16) Double glazed window to front, radiator, power point

Bedroom Three / Office

# 12'1" × 7'6" (3.70 × 2.31) Double glazed window and door to rear, radiator, power point