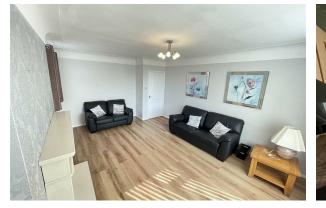

#### Lounge 12'5" x 17'1" (3.80 x 5.21)

Double glazed windows to front and side, radiator, power point, electric fire