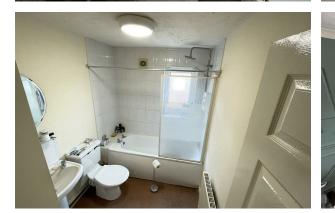

#### Bathroom

8'8" x 6'2" (2.66 x 1.89) Comprising shower over bath, WC, wash hand basin, radiator

Other Information One allocated parking space