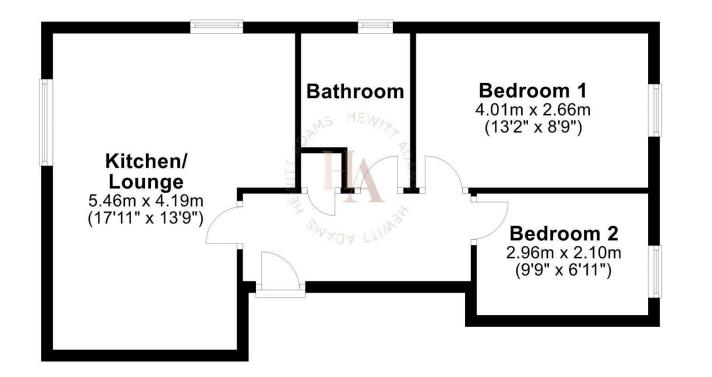

Total area: approx. 49.5 sq. metres (532.8 sq. feet) For illustration purposes only - not to scale

### Front Entrance

Into:

Hall Radiator, storage cupboard

#### Lounge Kitchen

13'8"  $\times$  17'10" (4.19  $\times$  5.46) Wall and base units, inset sink, integral oven and gas hob, space for white goods

#### Bedroom One

 $13'1'' \times 8'8''$  (4.01 × 2.66) Double glazed window, radiator, power points

**Bedroom Two** 9'8" x 6'10" (2.96 x 2.10) Double glazed window, radiator, power point

#### Bathroom

8'8" x 6'2" (2.66 x 1.89) Comprising shower over bath, WC, wash hand basin, radiator

Other Information One allocated parking space