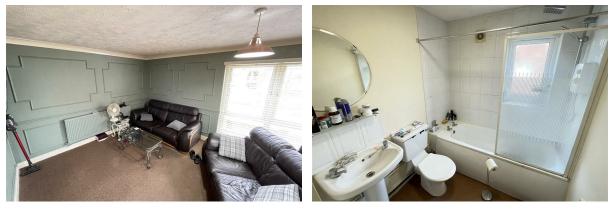

#### Lounge Kitchen

13'8"  $\times$  17'10" (4.19  $\times$  5.46) Wall and base units, inset sink, integral oven and gas hob, space for white goods

#### Bathroom

8'8" x 6'2" (2.66 x 1.89) Comprising shower over bath, WC, wash hand basin, radiator

Other Information One allocated parking space