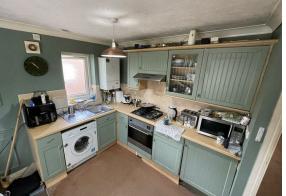

#### Lounge Kitchen

13'8"  $\times$  17'10" (4.19  $\times$  5.46) Wall and base units, inset sink, integral oven and gas hob, space for white goods