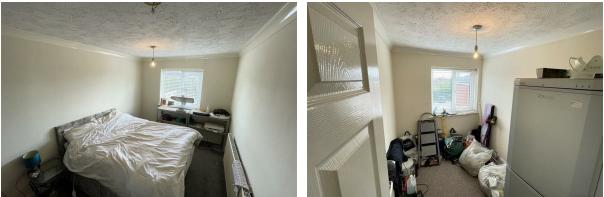

#### Bedroom One

 $13'1'' \times 8'8''$  (4.01 × 2.66) Double glazed window, radiator, power points

**Bedroom Two** 9'8" x 6'10" (2.96 x 2.10) Double glazed window, radiator, power point