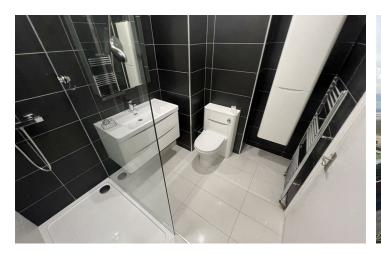

## Main Shower-Room

Large modern and stylish shower-room with shower, low level W.C, wash hand basin vanity unit, towel rail, tiled floor and part tiled walls

## En-Suite

Stylish and modern shower-room with shower, low level W.C, wash hand basin vanity unit, towel rail, tiled floor, double glazed window