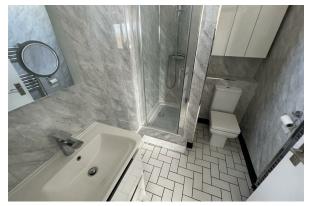

## En-Suite

Stylish and modern shower-room with shower, low level W.C, wash hand basin vanity unit, towel rail, tiled floor, double glazed window

## Main Shower-Room

Large modern and stylish shower-room with shower, low level W.C, wash hand basin vanity unit, towel rail, tiled floor and part tiled walls