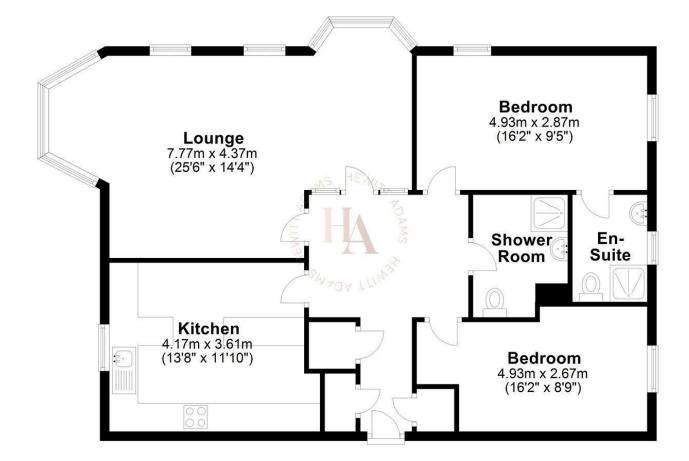

Total area: approx. 96.1 sq. metres (1034.2 sq. feet) For illustration purposes only - not to scale

The Apartment has been updated in recent times and offers a LUXURIOUS modern integrated kitchen and a stylish main shower-room and en-suite.

In brief the accommodation affords: entrance hall, lounge and dining room with DUAL-ASPECT views over the Irish Sea and Dee Estuary to Hilbre Island and North Wales, kitchen, shower-room, and two bedrooms - with the master offering an en-suite.