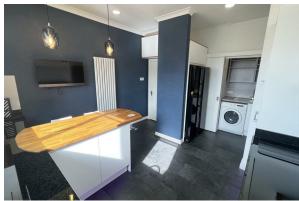

#### Kitchen

A modern and stylish and fully integrated kitchen diner with granite worktops, a central island with oak top, integrated appliances that include Neff double oven, hob, dishwasher. Space for a fridge freezer. Inset sink. With a 'concealed' utility area with inset sink, bespoke shelving and a fitted washing machine. Wall mounted TV. Radiator. Tiled floor. Double glazed window with a view over the Irish Sea and Dee Estuary to Hilbre Island and North Wales.