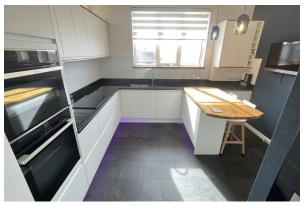

#### Kitchen

A modern and stylish and fully integrated kitchen diner with granite worktops, a central island with oak top, integrated appliances that include Neff double oven, hob, dishwasher. Space for a fridge freezer. Inset sink. With a 'concealed' utility area with inset sink, bespoke shelving and a fitted washing machine. Wall mounted TV. Radiator. Tiled floor. Double glazed window with a view over the Irish Sea and Dee Estuary to Hilbre Island and North Wales.