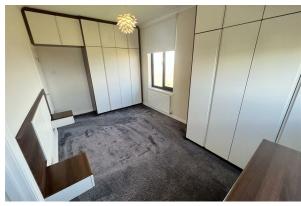

#### Bedroom One

Fitted wardrobes and bedroom furniture, double glazed windows with views over the Irish Sea and Dee Estuary to Hilbre Island and North Wales. Radiator, power points, door to:

#### **Bedroom Two**

Fitted wardrobes and bedroom furniture, radiator, power points, double glazed window