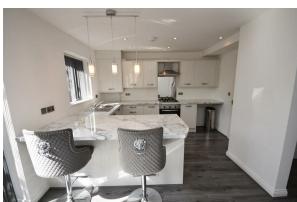

## Kitchen / Diner

## 17'5x10'0 (5.31mx3.05m)

Wall and base units with worktops, inset sink and drainer with mixer tap, concealed gas boiler, space for a washing machine and fridge. Integrated electric oven, gas hob and extractor fan. Furthermore the room benefits form a window and French doors to the rear elevation, tall feature radiator and laminate flooring.