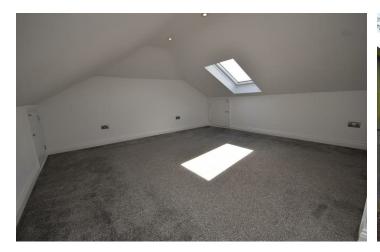

## Bedroom 3

13'8x12'9 (restricted head height in parts) (4.17mx3.89m (restricted head height in parts) )

Velux sky light, radiator, storage cupboard plus eaves storage.

Externally - Front Elevation
Large Driveway.