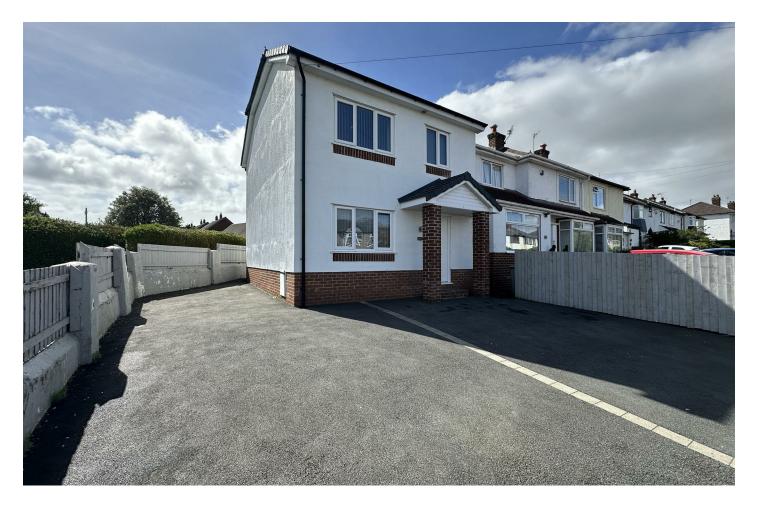

# Whitfield Lane, Heswall, CH60 7SB

## Bedroom 3

13'8x12'9 (restricted head height in parts) (4.17mx3.89m (restricted head height in parts) )

Velux sky light, radiator, storage cupboard plus eaves storage.

Externally - Front Elevation
Large Driveway.