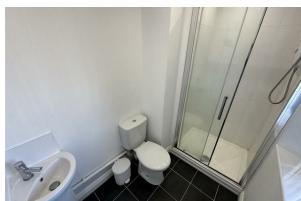

#### WC

WC, wall hung wash basin with taps, tiled floor, window to the side elevation.