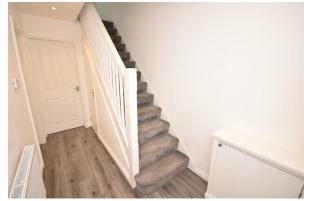

## Hallway

Laminate flooring, radiator, meter cupboard.

# Landing

Window to side elevation.