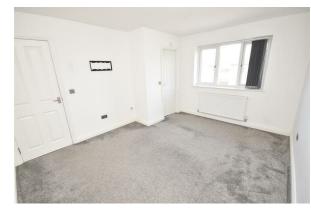

## Bedroom 1

13'3x11'11 (4.04mx3.63m)

Window to the front elevation, radiator.