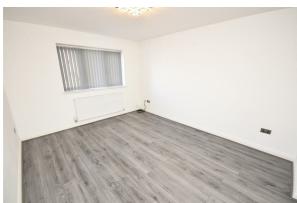

## Bedroom 2

#### 10'3x9'4 (3.12mx2.84m)

Window to the rear elevation, radiator.