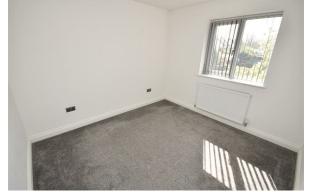

## Bedroom 2

#### 10'3x9'4 (3.12mx2.84m)

Window to the rear elevation, radiator.