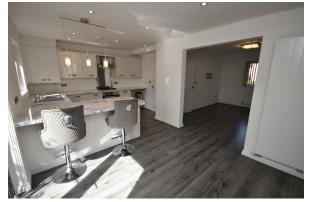

## Kitchen / Diner

## 17'5x10'0 (5.31mx3.05m)

Wall and base units with worktops, inset sink and drainer with mixer tap, concealed gas boiler, space for a washing machine and fridge. Integrated electric oven, gas hob and extractor fan. Furthermore the room benefits form a window and French doors to the rear elevation, tall feature radiator and laminate flooring.

## Lounge

### 13'4x10'11 (4.06mx3.33m)

Window to the front elevation, radiator.