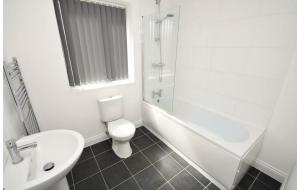

# **En-Suite**

Shower cubicle, WC, heated chrome towel radiator, wash basin, window to the front elevation.