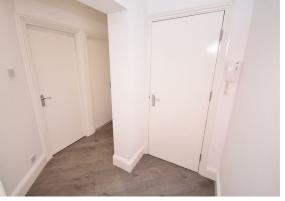

#### Entrance

Communal Entrance with intercom access, Hallway leading to the Apartment front door.

## Hallway

Luxury Vinyl flooring, radiator, inset spot lights, cupboard housing the boiler, intercom access panel.