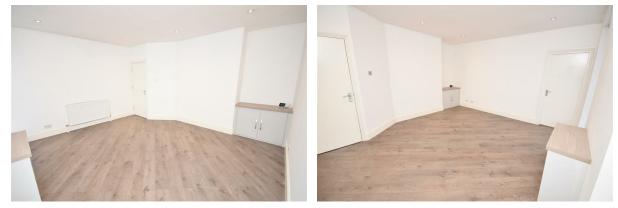

# Lounge

14'11x13'12 (4.55mx3.96m)

Luxury Vinyl flooring, radiator, inset spot lights, two sash windows to the front elevation.

# Bedroom

11'6x9'8 (3.51mx2.95m) Sash window to the front and side elevation, radiator.