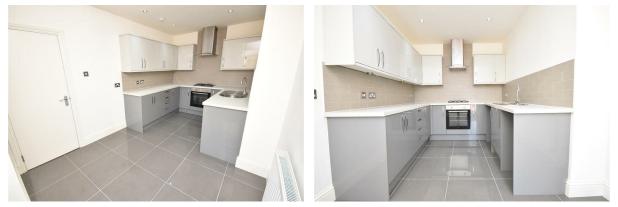

The property has traditional sash windows and gas central heating and in brief consists of: Communal Entrance with intercom access, Hallway, Lounge, Kitchen, one Bedroom and a Bathroom. Externally there are communal Gardens and Parking spaces.