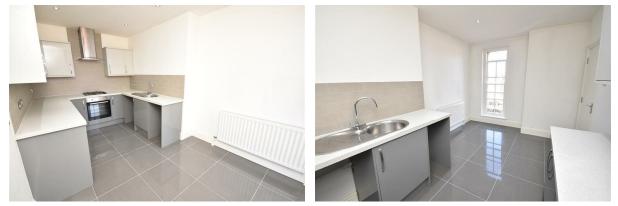

The property has traditional sash windows and gas central heating and in brief consists of: Communal Entrance with intercom access, Hallway, Lounge, Kitchen, one Bedroom and a Bathroom. Externally there are communal Gardens and Parking spaces.