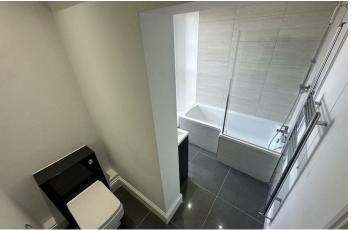

### Bathroom

P shaped panel bath with waterfall mixer tap, thermostatic shower, WC, wash basin vanity unit with waterfall mixer tap, partially tiled walls, tiled flooring, heated chrome towel rail, inset spot lights