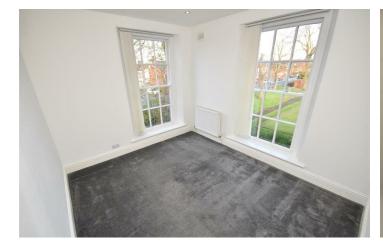

# Lounge

14'11x13'12 (4.55mx3.96m)

Luxury Vinyl flooring, radiator, inset spot lights, two sash windows to the front elevation.

# Bedroom

11'6x9'8 (3.51mx2.95m) Sash window to the front and side elevation, radiator.