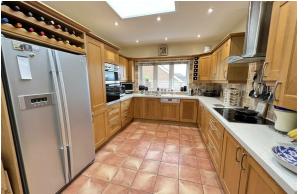

#### **Open-Plan Kitchen Diner**

#### 24'9" × 10'4" (7.55 × 3.17)

Large Velux atrium flooding the space with natural light, fitted wall and base units in the kitchen with worktop surfaces, inset sink, integrated oven and hob, integrated dishwasher, space for fridge freezer, power points, double glazed window boasting a view of the Dee Estuary, double glazed patio door into: