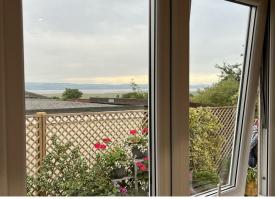

The bungalow has been EXTENDED and renovated throughout by the current owners. It comes to the market in SHOW-HOME condition.

With STUNNING VIEWS OF THE DEE ESTUARY from several rooms and from the rear garden.

#### 10'3" x 13'6" (3.13 x 4.13)

Lantern ceiling, double glazed windows and doors enjoying a view across the Dee Estuary, radiator, power points

#### **EXTERNALLY**

Front Aspect - Driveway affording off-road parking for two cars. Easy to maintain patio garden.

Rear Aspect - Easy to maintain patio garden with views across the Dee Estuary.

| k |
|---|
|   |