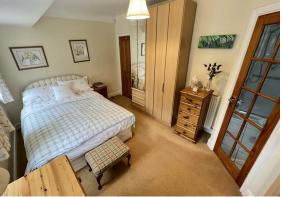

#### Bedroom One

#### 12'9" x 10'0" (3.90 x 3.05)

Double glazed windows, radiator, power points, fitted wardrobes, door to:

#### Bedroom Two

#### 12'11" × 11'11" (3.94 × 3.64)

Double glazed window, radiator, power points, fitted wardrobes