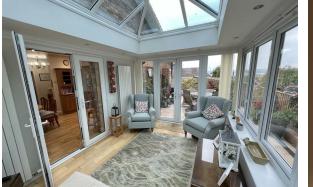

#### Orangery

#### 10'3" x 13'6" (3.13 x 4.13)

Lantern ceiling, double glazed windows and doors enjoying a view across the Dee Estuary, radiator, power points