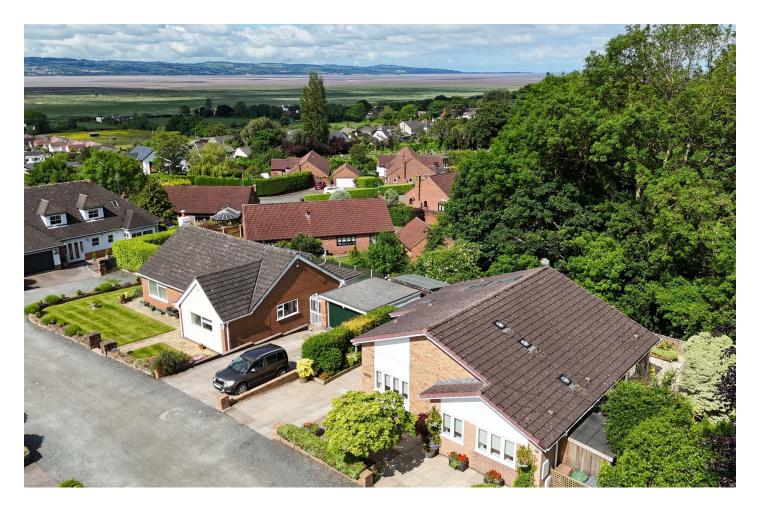

The bungalow has been EXTENDED and renovated throughout by the current owners. It comes to the market in SHOW-HOME condition.

With STUNNING VIEWS OF THE DEE ESTUARY from several rooms and from the rear garden.

#### **EXTERNALLY**

Front Aspect - Driveway affording off-road parking for two cars. Easy to maintain patio garden.

Rear Aspect - Easy to maintain patio garden with views across the Dee Estuary.

| k |
|---|
|   |