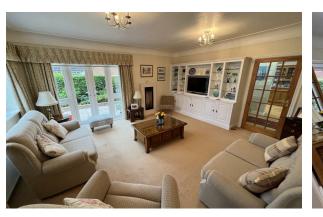

#### Lounge

#### 16'8" × 14'9" (5.10 × 4.50)

Double glazed windows and patio doors to the front, radiator, power points, fitted book-shelves and media wall, radiator, TV point