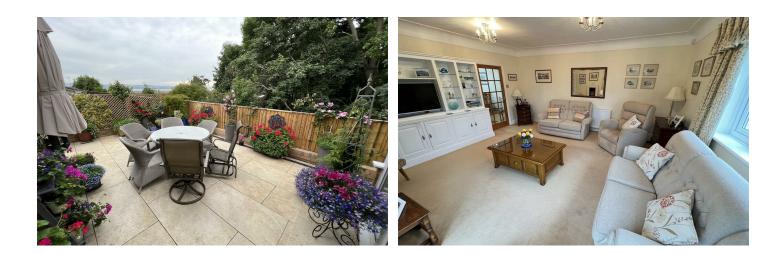

The bungalow has been EXTENDED and renovated throughout by the current owners. It comes to the market in SHOW-HOME condition.

With STUNNING VIEWS OF THE DEE ESTUARY from several rooms and from the rear garden.

#### Lounge

#### 16'8" × 14'9" (5.10 × 4.50)

Double glazed windows and patio doors to the front, radiator, power points, fitted book-shelves and media wall, radiator, TV point

#### **EXTERNALLY**

Front Aspect - Driveway affording off-road parking for two cars. Easy to maintain patio garden.

Rear Aspect - Easy to maintain patio garden with views across the Dee Estuary.

| k |
|---|
|   |