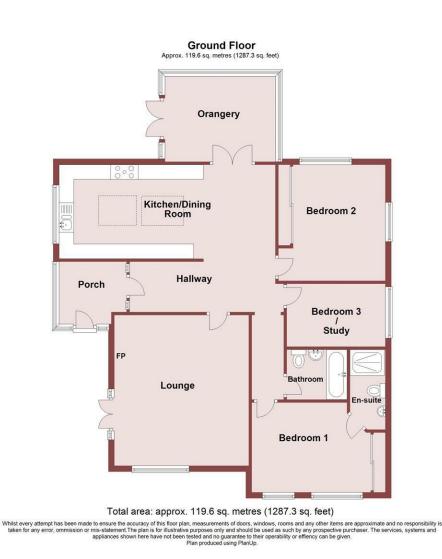

In brief the accommodation affords: entrance porch, hall, open-plan kitchen diner, orangery, lounge, three bedrooms - one with an en-suite, and the main bathroom. Externally there is an easy to maintain patio garden, and driveway

### **Front Entrance**

Into:

Porch Tiled floor, velux, glazed door into:

Hall Oak flooring, power points, radiator

#### **Open-Plan Kitchen Diner**

#### 24'9" × 10'4" (7.55 × 3.17)

Large Velux atrium flooding the space with natural light, fitted wall and base units in the kitchen with worktop surfaces, inset sink, integrated oven and hob, integrated dishwasher, space for fridge freezer, power points, double glazed window boasting a view of the Dee Estuary, double glazed patio door into:

#### Orangery

#### 10'3" x 13'6" (3.13 x 4.13)

Lantern ceiling, double glazed windows and doors enjoying a view across the Dee Estuary, radiator, power points

#### Bedroom One

#### 12'9" x 10'0" (3.90 x 3.05)

Double glazed windows, radiator, power points, fitted wardrobes, door to:

#### **En-Suite**

Shower, low level W.C, wash hand basin, towel rail, fully tiled

#### Bedroom Two

#### 12'11" × 11'11" (3.94 × 3.64)

Double glazed window, radiator, power points, fitted wardrobes

#### Bedroom Three / Study

#### 11'5" x 7'0" (3.49 x 2.15)

Double glazed window, radiator, power points, fitted study furniture and a concealed washer dryer and plumbing for it serving as a utility area

#### Bathroom

Comprising bath with shower above, low level W.C, wash hand basin, towel rail, fully tiled