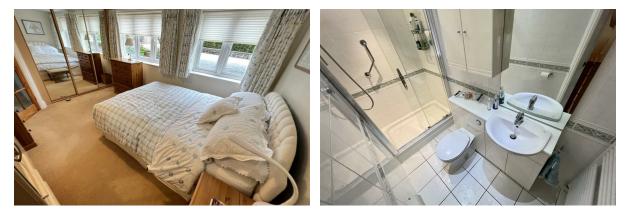

#### Bedroom One

#### 12'9" x 10'0" (3.90 x 3.05)

Double glazed windows, radiator, power points, fitted wardrobes, door to:

#### **En-Suite**

Shower, low level W.C, wash hand basin, towel rail, fully tiled

#### Bathroom

Comprising bath with shower above, low level W.C, wash hand basin, towel rail, fully tiled