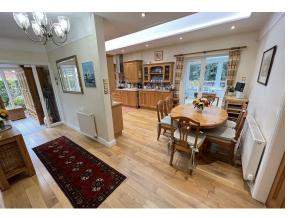

#### **Open-Plan Kitchen Diner**

#### 24'9" × 10'4" (7.55 × 3.17)

Large Velux atrium flooding the space with natural light, fitted wall and base units in the kitchen with worktop surfaces, inset sink, integrated oven and hob, integrated dishwasher, space for fridge freezer, power points, double glazed window boasting a view of the Dee Estuary, double glazed patio door into: