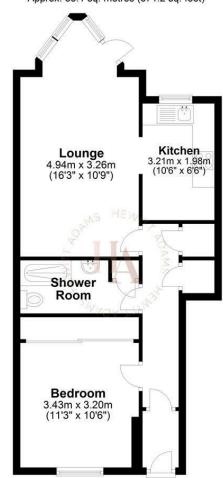

**Ground Floor** Approx. 53.1 sq. metres (571.2 sq. feet)

Total area: approx. 53.1 sq. metres (571.2 sq. feet) For illustration purposes only - not to scale

In brief the accommodation affords: entrance hall, bedroom, MODERN shower-room, new kitchen and OPEN-PLAN lounge. The lounge has an attractive aspect opening out onto its own terrace which overlooks the communal gardens.

# Bedroom

11'3" x 10'5" (3.43 x 3.20)

Double glazed windows, radiator, power points, integral wardrobes

## Lounge

16'2" × 10'8" (4.94 × 3.26) Double glazed patio doors opening out to gardens, radiator, power points, TV point, opens into:

### 10'5" x 6'5" (3.2 x 1.98)

Modern kitchen with wall and base units, inset sink, space for white goods, double glazed window