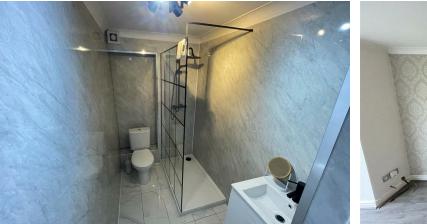

# Bathroom

#### 10'7" × 4'7" (3.25 × 1.4)

UPDATED shower-room comprising shower, low level w.c, wash hand basin, towel rail