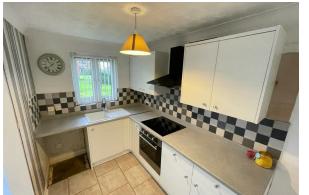

# Kitchen

### 10'5" x 6'5" (3.2 x 1.98)

Modern kitchen with wall and base units, inset sink, space for white goods, double glazed window