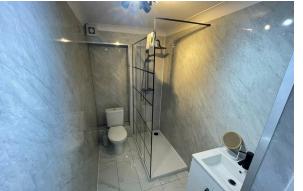

# Bathroom

#### 10'7" × 4'7" (3.25 × 1.4)

UPDATED shower-room comprising shower, low level w.c, wash hand basin, towel rail