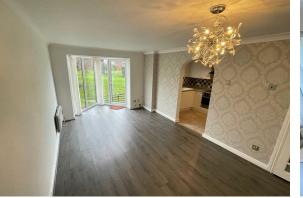

## Lounge

16'2" × 10'8" (4.94 × 3.26) Double glazed patio doors opening out to gardens, radiator, power points, TV point, opens into:

In brief the accommodation affords: entrance hall, bedroom, MODERN shower-room, new kitchen and OPEN-PLAN lounge. The lounge has an attractive aspect opening out onto its own terrace which overlooks the communal gardens.