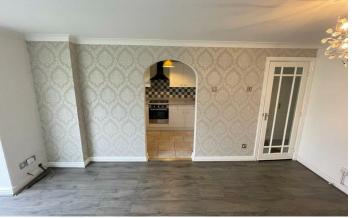

## Lounge

16'2" × 10'8" (4.94 × 3.26) Double glazed patio doors opening out to gardens, radiator, power points, TV point, opens into:

# Kitchen

### 10'5" x 6'5" (3.2 x 1.98)

Modern kitchen with wall and base units, inset sink, space for white goods, double glazed window