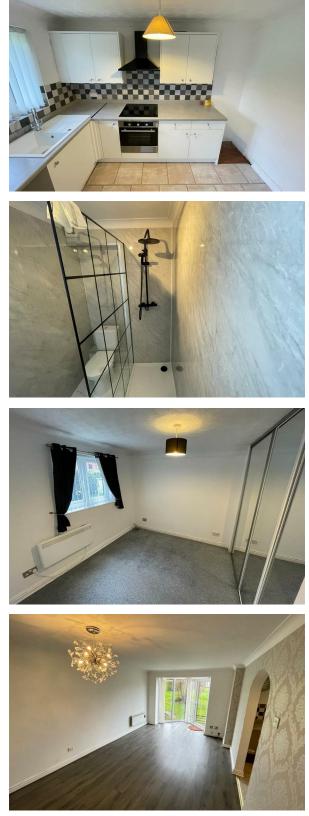

# Kitchen

### 10'5" x 6'5" (3.2 x 1.98)

Modern kitchen with wall and base units, inset sink, space for white goods, double glazed window

# Bathroom

#### 10'7" × 4'7" (3.25 × 1.4)

UPDATED shower-room comprising shower, low level w.c, wash hand basin, towel rail

# Bedroom

11'3" x 10'5" (3.43 x 3.20)

Double glazed windows, radiator, power points, integral wardrobes

## Lounge

16'2" × 10'8" (4.94 × 3.26) Double glazed patio doors opening out to gardens, radiator, power points, TV point, opens into: