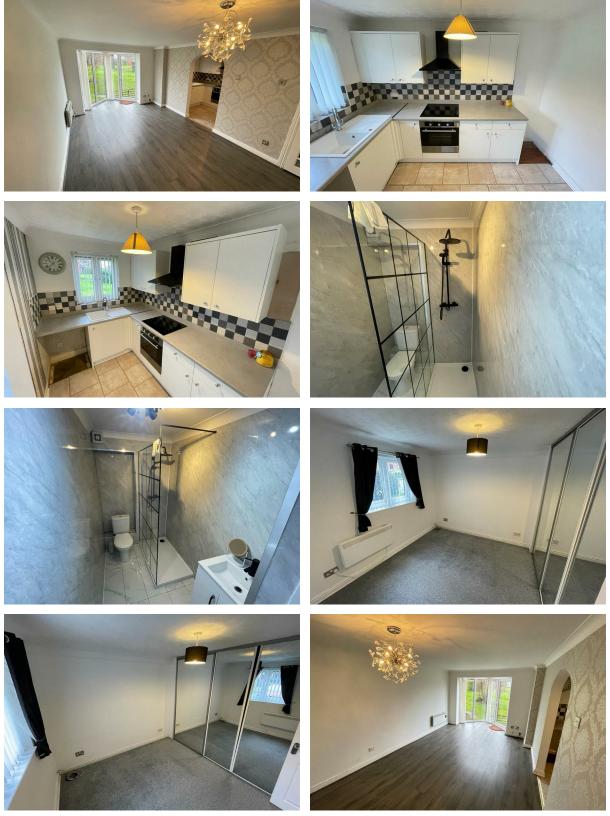

Hewitt Adams is excited to offer to the market this GROUND FLOOR APARTMENT in Priory Wharf in Birkenhead. The property has it's own INDEPENDENT ACCESS, as well as its own access out onto communal gardens and a terrace. The apartment also has its own allocated parking.

In brief the accommodation affords: entrance hall, bedroom, MODERN shower-room, new kitchen and OPEN-PLAN lounge. The lounge has an attractive aspect opening out onto its own terrace which overlooks the communal gardens.

# Front Entrance

Into:

# Hall

# Bedroom

11'3" x 10'5" (3.43 x 3.20)

Double glazed windows, radiator, power points, integral wardrobes

# Bathroom

#### 10'7" × 4'7" (3.25 × 1.4)

UPDATED shower-room comprising shower, low level w.c, wash hand basin, towel rail

## Lounge

16'2" × 10'8" (4.94 × 3.26) Double glazed patio doors opening out to gardens, radiator, power points, TV point, opens into:

# Kitchen

### 10'5" x 6'5" (3.2 x 1.98)

Modern kitchen with wall and base units, inset sink, space for white goods, double glazed window