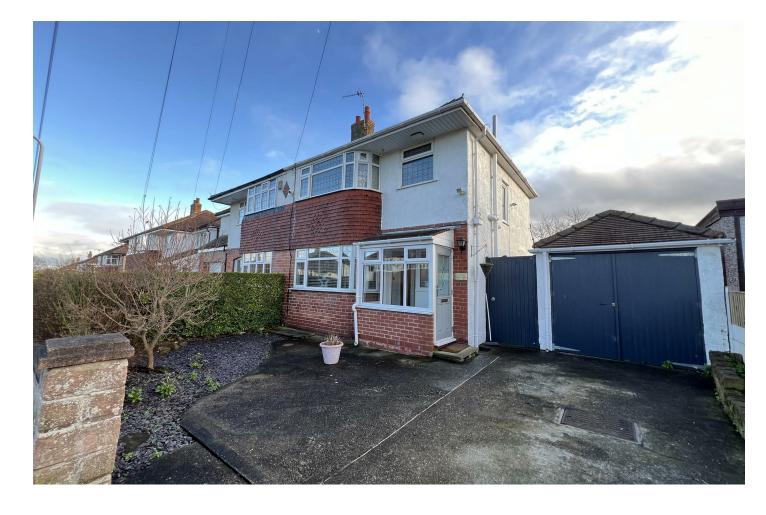

# Barnsdale Avenue, Thingwall, Wirral CH61 1BD

Offers Over £315,000

 $\hbox{\tt **No Chain - Stunning Three Bedroom Extended Semi - Modern Kitchen \& Bathroom - Backing Onto Fields}\\ \hbox{\tt **}$ 

Hewitt Adams is delighted to offer to the market this MODERNISED and EXTENDED three bedroom semi-detached family home on the HIGHLY SOUGHT AFTER Barnsdale Avenue in Thingwall, the house BACKS ONTO OPEN-FIELDS and the reservoir and is sold with NO CHAIN.

# **EXTERNALLY**

Front Aspect - Off-Road driveway parking, side gate access

to the rear. Garage

Rear Aspect - LANDSCAPED garden with patio, lawned garden and backs onto fields behind

www.hewittadams.co.uk A: 20 Pensby Road, Heswall, CH60 7RE