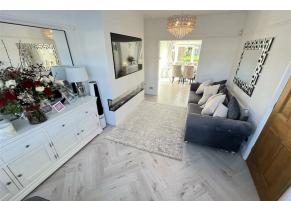

The property is IMMACULATELY PRESENTED to show-home standards and offers NEW KITCHEN and NEW BATHROOM and a MEDIA WALL in the lounge.

With a LANDSCAPED GARDEN that backs onto the reservoir behind.

In brief the accommodation affords: entrance porch, hall, lounge, dining room, kitchen. Upstairs there are three bedrooms and a modern, stylish bathroom. With VIEWS to the rear overlooking the

### Hall

Staircase to first floor, radiator