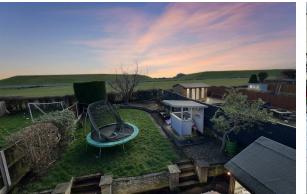

# **EXTERNALLY**

Front Aspect - Off-Road driveway parking, side gate access

to the rear. Garage

Rear Aspect - LANDSCAPED garden with patio, lawned garden and backs onto fields behind

www.hewittadams.co.uk A: 20 Pensby Road, Heswall, CH60 7RE