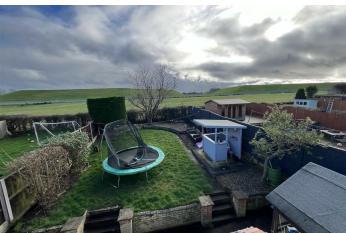

# **EXTERNALLY**

Front Aspect - Off-Road driveway parking, side gate access

to the rear. Garage

Rear Aspect - LANDSCAPED garden with patio, lawned garden and backs onto fields behind

www.hewittadams.co.uk A: 20 Pensby Road, Heswall, CH60 7RE