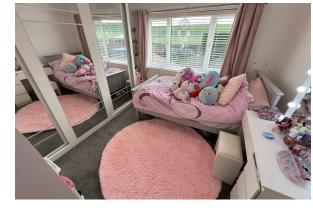

# Bedroom Two

10'0" × 10'1" (3.05 × 3.09)

Double glazed windows, radiator, power points, wardrobes

### **Bedroom Three**

8'6" x 7'3" (2.61 x 2.22)

Double glazed windows, radiator, power points