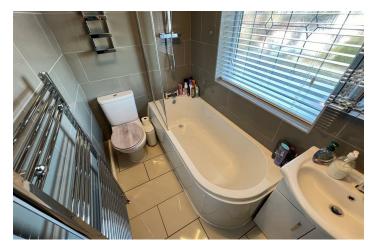

#### Bathroom

Stylish modern bathroom with shower, bath, low level w.c and wash hand basin, double glazed window, towel rail