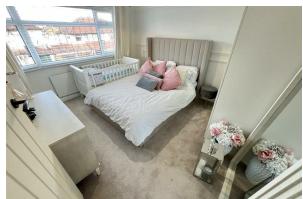

### Bedroom One

12'11" x 10'9" (3.95 x 3.30)

Double glazed windows, radiator, power points, wardrobes