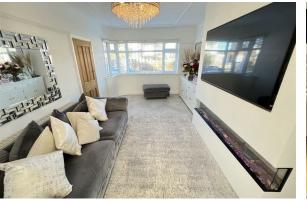

#### Lounge

15'10" x 10'9" (4.83 x 3.29)

Double glazed window, radiator, power points, MEDIA WALL with inset fireplace, opens into;