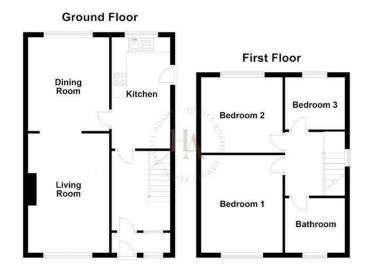

The property is IMMACULATELY PRESENTED to show-home standards and offers NEW KITCHEN and NEW BATHROOM and a MEDIA WALL in the lounge.

With a LANDSCAPED GARDEN that backs onto the reservoir behind.

In brief the accommodation affords: entrance porch, hall, lounge, dining room, kitchen. Upstairs there are three bedrooms and a modern, stylish bathroom. With VIEWS to the rear overlooking the

### Hall

Staircase to first floor, radiator

#### Lounge

15'10" x 10'9" (4.83 x 3.29)

Double glazed window, radiator, power points, MEDIA WALL with inset fireplace, opens into;

## **Dining Room**

10'9" × 12'5" (3.28 × 3.8)

Double glazed patio doors to rear, radiator, power points, Velux

#### Kitchen

14'9" x 9'4" (4.5 x 2.86)

Modern HIGH SPECIFICATION kitchen with wall and base units, worktops, integrated appliances, inset sink, double glazed window, door to outside

### **UPSTAIRS**

### Bedroom One

12'11" x 10'9" (3.95 x 3.30)

Double glazed windows, radiator, power points, wardrobes

# Bedroom Two

10'0" × 10'1" (3.05 × 3.09)

Double glazed windows, radiator, power points, wardrobes

### **Bedroom Three**

8'6" x 7'3" (2.61 x 2.22)

Double glazed windows, radiator, power points

#### Bathroom

Stylish modern bathroom with shower, bath, low level w.c and wash hand basin, double glazed window, towel rail