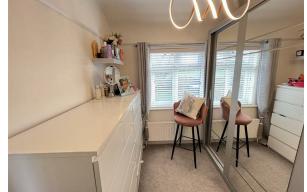

### **Bedroom Three**

8'6" x 7'3" (2.61 x 2.22)

Double glazed windows, radiator, power points