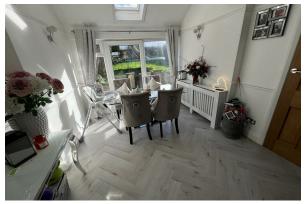

## **Dining Room**

10'9" × 12'5" (3.28 × 3.8)

Double glazed patio doors to rear, radiator, power points, Velux