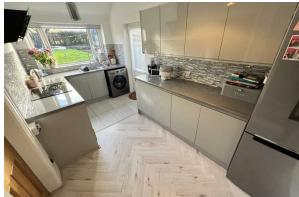

#### Kitchen

14'9" x 9'4" (4.5 x 2.86)

Modern HIGH SPECIFICATION kitchen with wall and base units, worktops, integrated appliances, inset sink, double glazed window, door to outside