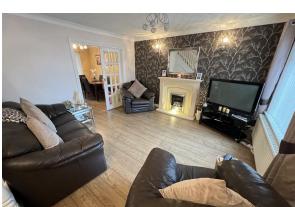

#### Lounge

15'5" × 13'1" (4.7 × 4.0)

Double glazed window, radiator, power points, TV point, fireplace