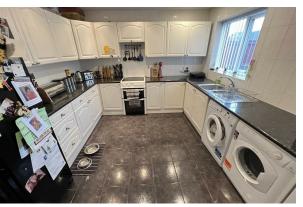

#### Kitchen

12'10" x 10'9" (3.93 x 3.30)

Wall and base units, inset sink space for white goods, double glazed window, tiled floor