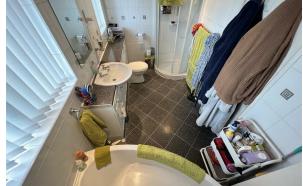

#### Bathroom

Comprising bath, low level w.c, wash hand basin, shower, double glazed window