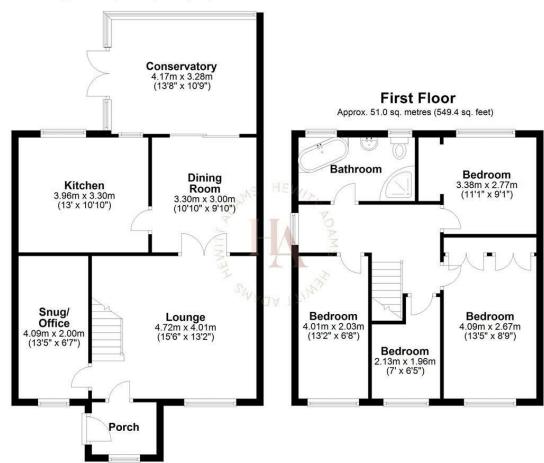

## **Ground Floor**

Approx. 68.6 sq. metres (737.9 sq. feet)

Total area: approx. 119.6 sq. metres (1287.2 sq. feet) For illustration purposes only - not to scale

The property is a fantastic family home, having been DOUBLE STOREY EXTENDED the property offers FOUR bedrooms and THREE RECEPTION ROOMS - so there is versatile accommodation that

In brief the accommodation affords; entrance porch, lounge, study / snug, dining room, kitchen and a conservatory. Upstairs there are four bedrooms and a family bathroom.

#### Lounge

15'5" × 13'1" (4.7 × 4.0)

Double glazed window, radiator, power points, TV point, fireplace

### Snug / Office

13'1" × 6'10" (4.0 × 2.09)

Double glazed window, radiator, power points

#### Dining Room

10'9" × 9'10" (3.30 × 3.00)

Radiator, power points, door into conservatory, door into kitchen

#### Kitchen

12'10" x 10'9" (3.93 x 3.30)

Wall and base units, inset sink space for white goods, double glazed window, tiled floor

#### Conservatory

13'8" x 10'9" (4.17 x 3.28)

Overlooking the garden. Radiator, power points, TV point

## Bedroom One

13'5" x 8'9" (4.09 x 2.67)

Double glazed windows, radiator, power points, wardrobes

#### Bedroom Two

10'9" x 9'1" (3.28 x 2.77)

Double glazed windows, radiator, power points

#### **Bedroom Three**

13'1" × 6'7" (4.01 × 2.03)

Double glazed windows, radiator, power points

#### **Bedroom Four**

6'11" x 6'5" (2.13 x 1.96)

Double glazed windows, radiator, power points

#### Bathroom

Comprising bath, low level w.c, wash hand basin, shower, double glazed window