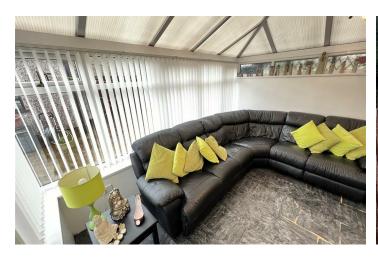

#### Lounge

15'5" × 13'1" (4.7 × 4.0)

Double glazed window, radiator, power points, TV point, fireplace