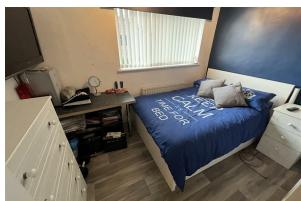

## Bedroom One

13'5" x 8'9" (4.09 x 2.67)

Double glazed windows, radiator, power points, wardrobes

#### Bedroom Two

10'9" x 9'1" (3.28 x 2.77)

Double glazed windows, radiator, power points

#### **Bedroom Three**

13'1" × 6'7" (4.01 × 2.03)

Double glazed windows, radiator, power points

#### **Bedroom Four**

6'11" x 6'5" (2.13 x 1.96)

Double glazed windows, radiator, power points