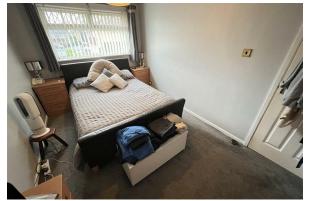

## Bedroom One

13'5" x 8'9" (4.09 x 2.67)

Double glazed windows, radiator, power points, wardrobes

#### Bedroom Two

10'9" x 9'1" (3.28 x 2.77)

Double glazed windows, radiator, power points

#### **Bedroom Three**

13'1" × 6'7" (4.01 × 2.03)

Double glazed windows, radiator, power points

#### **Bedroom Four**

6'11" x 6'5" (2.13 x 1.96)

Double glazed windows, radiator, power points