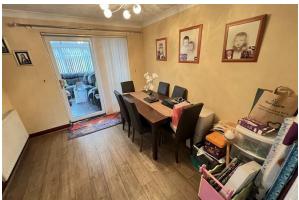

#### Dining Room

10'9" × 9'10" (3.30 × 3.00)

Radiator, power points, door into conservatory, door into kitchen