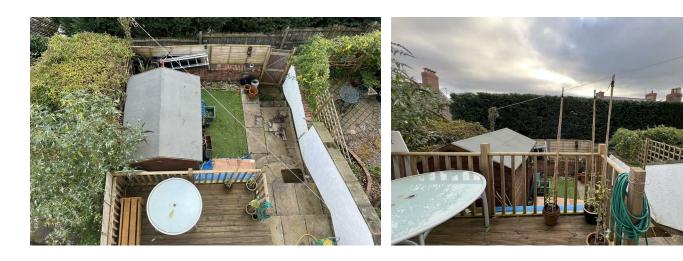

Bathroom Comprising bath, low level W.C, wash hand basin, part tiled walls, double glazed window with views

EXTERNALLY Front Aspect - Small patio courtyard Rear Aspect - Comprising raised timber deck, patio area. Garden shed