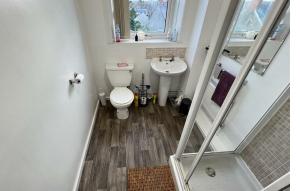

Shower-Room Comprising shower, low level w.c, wash hand basin, double glazed window with views

Bathroom Comprising bath, low level W.C, wash hand basin, part tiled walls, double glazed window with views

EXTERNALLY Front Aspect - Small patio courtyard Rear Aspect - Comprising raised timber deck, patio area. Garden shed