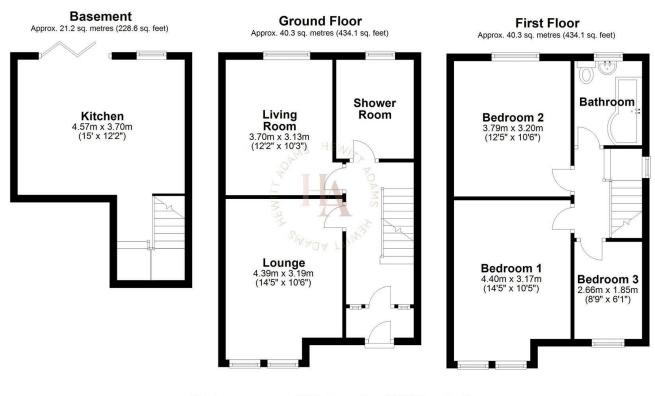

# HEWITT ADAMS

Total area: approx. 101.9 sq. metres (1096.7 sq. feet) For illustration purposes only - not to scale

This PERIOD MID TERRACE comes to the market with NO ONWARD CHAIN.

In brief the accommodation affords: entrance hall, lounge, living room, shower-room to the first floor. On the lower ground floor there is a large open aspect kitchen diner. On the first floor you have three good sized bedrooms and another family bathroom.

Company VAT No: 249324300

**Front Entrance** Into:

Hall Staircase, radiator, power points

Lounge 14'4" x 10'5" (4.39 x 3.19) Double glazed window, radiator, power points, TV point

Living Room 12'1" × 10'3" (3.7 × 3.13) Double glazed window, radiator, power points

Shower-Room Comprising shower, low level w.c, wash hand basin, double glazed window with views

### 14'11" x 12'1" (4.57 x 3.70)

Good sized OPEN-ASPECT kitchen diner with wall and base units, inset sink, integrated appliances, space for fridge freezer, double glazed windows, door to rear garden, tiled floor

## Bedroom One

14'1" × 10'4" (4.30 × 3.17) Double glazed window, radiator, power points

Bedroom Two

12'5" x 10'5" (3.79 x 3.20) Double glazed window with views, radiator, power points, wardrobes

**Bedroom Three** 8'8" x 5'1" (2.66 x 1.55) Double glazed window, radiator, power points

Bathroom Comprising bath, low level W.C, wash hand basin, part tiled walls, double glazed window with views

EXTERNALLY Front Aspect - Small patio courtyard Rear Aspect - Comprising raised timber deck, patio area. Garden shed