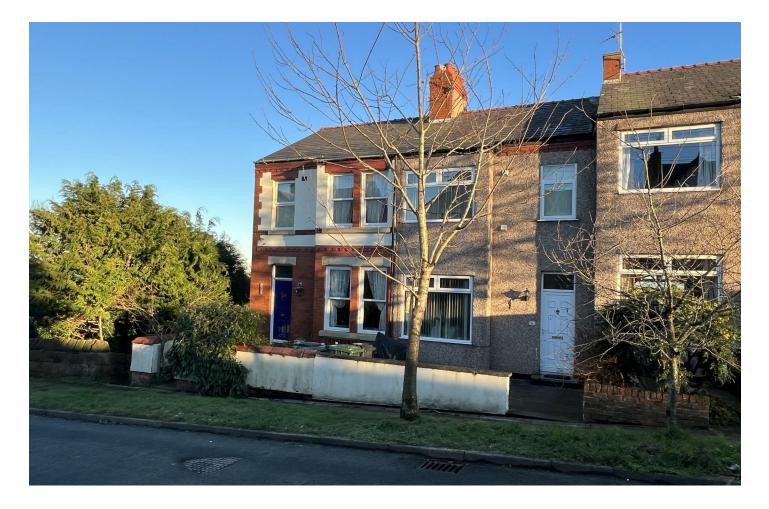

## South Drive, Wirral, Wirral CH60 0BG £340,000

💻 3 Bedroom 🔎 2 Reception 🛁 2 Bathroom 💷

\*\*Sought After Central Heswall Location - Period Mid Terrace - No Chain - Open-Plan Modern Kitchen - Views To Rear\*\*

South Drive is a sought after road a short walk from the CENTRE OF HESWALL and all of its amenities, and within the CATCHMENT AREA of local schools. Coming to the market in EXCELLENT CONDITION and offering TWO RECEPTION ROOMS and TWO BATHROOMS.

This PERIOD MID TERRACE comes to the market with NO ONWARD CHAIN.

In brief the accommodation affords: entrance hall, lounge, living room, shower-room to the first floor. On the lower ground floor there is a large open aspect kitchen diner. On the first floor you have three good sized bedrooms and another family bathroom.