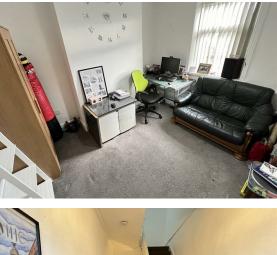

This PERIOD MID TERRACE comes to the market with NO ONWARD CHAIN.

In brief the accommodation affords: entrance hall, lounge, living room, shower-room to the first floor. On the lower ground floor there is a large open aspect kitchen diner. On the first floor you have three good sized bedrooms and another family bathroom.

Company VAT No: 249324300

**Front Entrance** Into:

Hall Staircase, radiator, power points

Lounge 14'4" x 10'5" (4.39 x 3.19) Double glazed window, radiator, power points, TV point

Living Room 12'1" × 10'3" (3.7 × 3.13) Double glazed window, radiator, power points