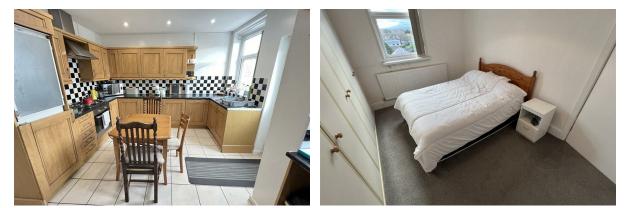

## **Kitchen Diner**

### 14'11" x 12'1" (4.57 x 3.70)

Good sized OPEN-ASPECT kitchen diner with wall and base units, inset sink, integrated appliances, space for fridge freezer, double glazed windows, door to rear garden, tiled floor

## Bedroom One

14'1" × 10'4" (4.30 × 3.17) Double glazed window, radiator, power points

Bedroom Two

12'5" x 10'5" (3.79 x 3.20) Double glazed window with views, radiator, power points, wardrobes

**Bedroom Three** 8'8" x 5'1" (2.66 x 1.55) Double glazed window, radiator, power points