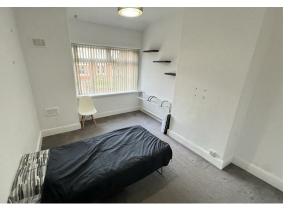

## Bedroom One

14'1" × 10'4" (4.30 × 3.17) Double glazed window, radiator, power points

Bedroom Two

12'5" x 10'5" (3.79 x 3.20) Double glazed window with views, radiator, power points, wardrobes

**Bedroom Three** 8'8" x 5'1" (2.66 x 1.55) Double glazed window, radiator, power points