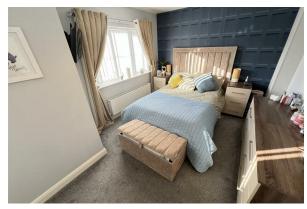

### Bedroom One

10'6" x 13'1",183'8" (3.21 x 4,56)

Double glazed windows, radiator, power points, wardrobes

## Bedroom Two

#### 8'11" x 14'11" (2.73 x 4.55)

Double glazed windows, radiator, power points, wardrobes