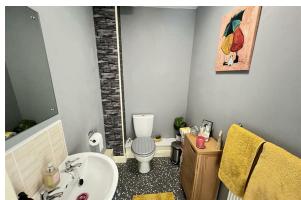

# Bathroom

Comprising bath, low level w.c, wash hand basin, towel rail, double glazed window