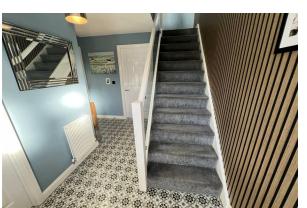

#### Hall

Staircase to first floor with glazed balustrade, radiator, power points, tiled floor