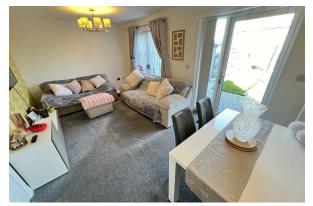

## Lounge

### 16'9" x 10'4" (5.13 x 3.16)

Double glazed patio doors to garden, double glazed window, radiator, power points, TV point, cupboard