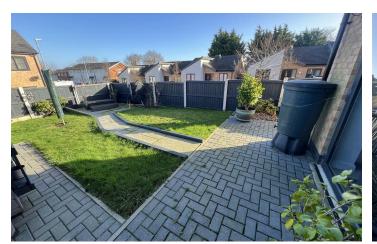

Positioned in a generous CORNER PLOT with a landscaped rear garden and OFF-ROAD DRIVEWAY PARKING for two cars.

SOLD WITH NO ONWARD CHAIN - Call Hewitt Adams on 0151 342 8200 to view.

| www.hewittadams.co.uk                   | A: 20 | D Pensby Road, Heswall, CH60 7RE | Ξ                         | T: 0151 342 8200 |
|-----------------------------------------|-------|----------------------------------|---------------------------|------------------|
| Hewitt Adams Ltd. Registered in England |       | Company Reg No: 09987691         | Company VAT No: 249324300 |                  |

#### **EXTERNALLY**

Front Aspect - Off-road driveway parking, side gate to rear garden

Rear Aspect - Generous sized rear garden with patio and lawn. Garden shed. Landscaped very nicely. A perfect put door space for entertaining.