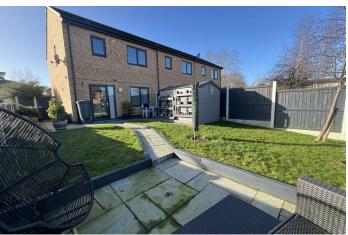

Positioned in a generous CORNER PLOT with a landscaped rear garden and OFF-ROAD DRIVEWAY PARKING for two cars.

SOLD WITH NO ONWARD CHAIN - Call Hewitt Adams on 0151 342 8200 to view.

| www.hewittadams.co.uk                   | A: 20 | D Pensby Road, Heswall, CH60 7RE | Ξ                         | T: 0151 342 8200 |
|-----------------------------------------|-------|----------------------------------|---------------------------|------------------|
| Hewitt Adams Ltd. Registered in England |       | Company Reg No: 09987691         | Company VAT No: 249324300 |                  |

#### **EXTERNALLY**

Front Aspect - Off-road driveway parking, side gate to rear garden

Rear Aspect - Generous sized rear garden with patio and lawn. Garden shed. Landscaped very nicely. A perfect put door space for entertaining.