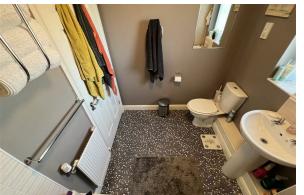

# Bathroom

Comprising bath, low level w.c, wash hand basin, towel rail, double glazed window