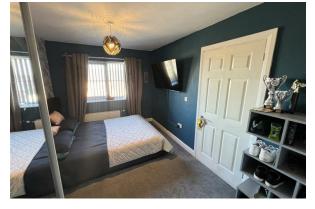

### Bedroom One

10'6" x 13'1",183'8" (3.21 x 4,56)

Double glazed windows, radiator, power points, wardrobes

## Bedroom Two

#### 8'11" x 14'11" (2.73 x 4.55)

Double glazed windows, radiator, power points, wardrobes