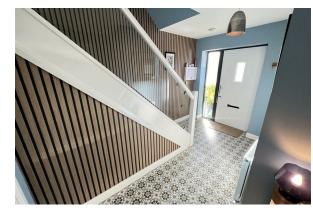

#### Hall

Staircase to first floor with glazed balustrade, radiator, power points, tiled floor