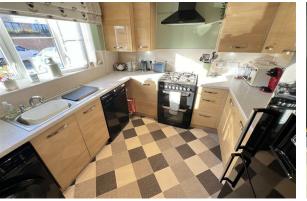

# Kitchen

### 9'6" x 9'7" (2.90 x 2.94)

Modern kitchen with fitted wall and base units, inset sink, spaces for white goods, double glazed window