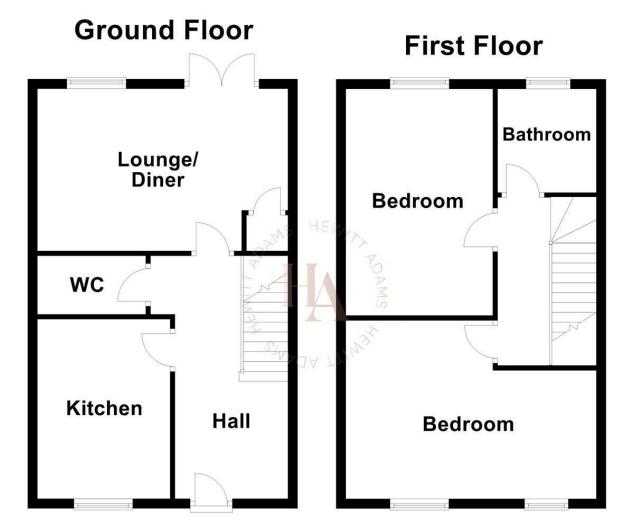

This modern, ENERGY EFFICIENT home is incredibly well presented and in the agents opinion, is the perfect FIRST TIME BUY.

In brief the accommodation affords: entrance hall, kitchen, W.C, lounge diner. Upstairs there are TWO DOUBLE BEDROOMS and a modern bathroom.

#### Hall

Staircase to first floor with glazed balustrade, radiator, power points, tiled floor

## Lounge

### 16'9" x 10'4" (5.13 x 3.16)

Double glazed patio doors to garden, double glazed window, radiator, power points, TV point, cupboard

# Kitchen

### 9'6" x 9'7" (2.90 x 2.94)

Modern kitchen with fitted wall and base units, inset sink, spaces for white goods, double glazed window

## W.C

W.C, wash hand basin

### **UPSTAIRS**

### Bedroom One

10'6" x 13'1",183'8" (3.21 x 4,56)

Double glazed windows, radiator, power points, wardrobes

## Bedroom Two

#### 8'11" x 14'11" (2.73 x 4.55)

Double glazed windows, radiator, power points, wardrobes

# Bathroom

Comprising bath, low level w.c, wash hand basin, towel rail, double glazed window