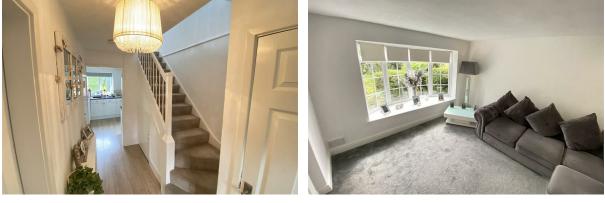

### **Front Entrance**

Into:

Hall Radiator, boiler cupboard, stairs to first floor

#### Lounge

15'0" x 11'7" (4.58 x 3.54)

Double glazed window to front aspect, radiator, power point