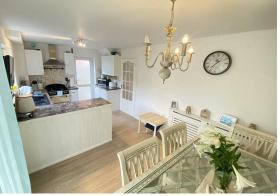

#### **Kitchen Dining Area**

19'7" x 9'5" (5.97 x 2.89) Wall and base units with contrasting counter tops, inset sink, space for white goods and oven, radiator, space for dining table, door to side access and sliding doors to conservatory

#### Conservatory

11'2" × 9'1" (3.42 × 2.79) Radiator, double doors to rear garden

**First Floor** 