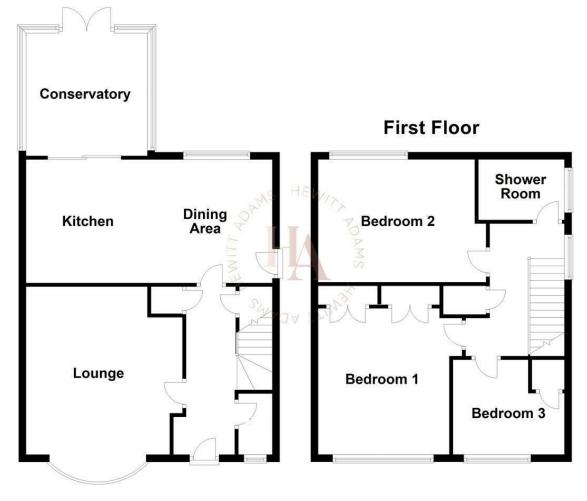

### **Front Entrance**

Into:

Hall Radiator, boiler cupboard, stairs to first floor

#### Lounge

15'0" x 11'7" (4.58 x 3.54)

Double glazed window to front aspect, radiator, power point

#### **Kitchen Dining Area**

19'7" x 9'5" (5.97 x 2.89) Wall and base units with contrasting counter tops, inset sink, space for white goods and oven, radiator, space for dining table, door to side access and sliding doors to conservatory

#### Conservatory

11'2" × 9'1" (3.42 × 2.79) Radiator, double doors to rear garden

**First Floor** 

#### Bedroom One

11'1" × 10'10" (3.40 × 3.32) Double glazed window to front, radiator, power point, integral wardrobes

Bedroom Two

12'6" x 9'8" (3.82 x 2.97) Double glazed window to rear, radiator, power point

#### **Bedroom Three**

8'0" x 7'5" (2.44 x 2.28) Double glazed window to front, radiator, power point, storage cupboard

#### Bathroom

6'6" × 4'10" (2.00 × 1.49) Consisting of shower over bath, low level WC, wash hand basin, radiator, tiled walls and floor