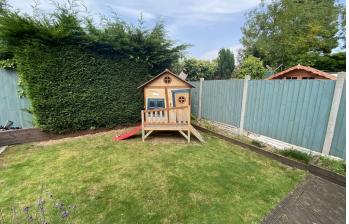

#### Externally

Front - Path to front door bordered by lawn, trees and

hedgerow. Rear - Private garden laid to lawn with decked area.

| www.hewittadams.co.uk                | tadams.co.uk A: 20 Pensby Road, Heswall, CH60 7RE T: 01 |                          | T: 0151 342 8200          | www.hewittadams.co.uk               | A: 20 | ) Pensby Ro |
|--------------------------------------|---------------------------------------------------------|--------------------------|---------------------------|-------------------------------------|-------|-------------|
| itt Adams Ltd. Registered in England |                                                         | Company Reg No: 09987691 | Company VAT No: 249324300 | Hewitt Adams Ltd. Registered in Eng | gland | Company     |