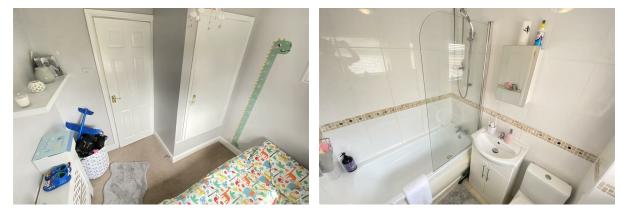

#### Bathroom

6'6" × 4'10" (2.00 × 1.49) Consisting of shower over bath, low level WC, wash hand basin, radiator, tiled walls and floor