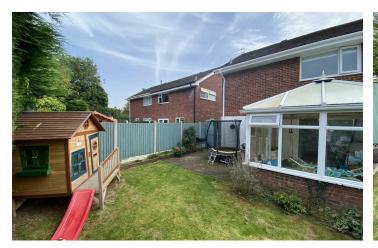

### Kings Drive, Wirral, Wirral CH61 9QA £207,500

💻 3 Bedroom 🛛 🖙 2 Reception 🛁 1 Bathroom 💷

\*\*Three Bedroom Semi - Perfect First Time Buy - Attractive Gardens - Sought After Thingwall Location\*\* Hewitt Adams is delighted to offer to the market this THREE BEDROOM semi on Kings Drive in Thingwall. This is a PERFECT FIRST TIME BUYER PROPERTY or starter home. The property boasts plenty of KERB-APPEAL with a really attractive and MATURE front garden. In brief the accommodation affords; entrance hall, w.c, kitchen diner, conservatory and a lounge. Upstairs there are three bedrooms and a shower-room. With double glazed windows, gas central heating and neutrally decorated in a stylish and modern fashion throughout. Externally there are good sized and well stocked front and rear gardens.

#### Externally

Front - Path to front door bordered by lawn, trees and

hedgerow. Rear - Private garden laid to lawn with decked area.

| www.hewittadams.co.uk                | tadams.co.uk A: 20 Pensby Road, Heswall, CH60 7RE T: 01 |                          | T: 0151 342 8200          | www.hewittadams.co.uk               | A: 20 | ) Pensby Ro |
|--------------------------------------|---------------------------------------------------------|--------------------------|---------------------------|-------------------------------------|-------|-------------|
| itt Adams Ltd. Registered in England |                                                         | Company Reg No: 09987691 | Company VAT No: 249324300 | Hewitt Adams Ltd. Registered in Eng | gland | Company     |