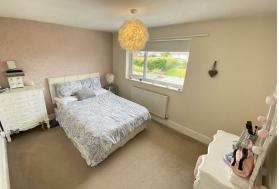

#### Bedroom One

11'1" × 10'10" (3.40 × 3.32) Double glazed window to front, radiator, power point, integral wardrobes

Bedroom Two

12'6" x 9'8" (3.82 x 2.97) Double glazed window to rear, radiator, power point