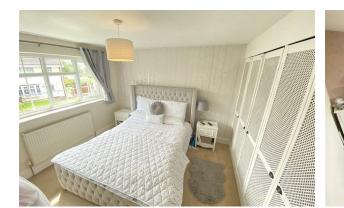

#### Bedroom One

11'1" × 10'10" (3.40 × 3.32) Double glazed window to front, radiator, power point, integral wardrobes

Bedroom Two

12'6" x 9'8" (3.82 x 2.97) Double glazed window to rear, radiator, power point