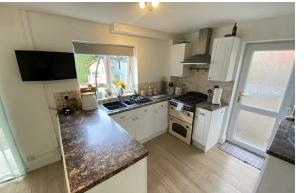

#### **Kitchen Dining Area**

19'7" x 9'5" (5.97 x 2.89) Wall and base units with contrasting counter tops, inset sink, space for white goods and oven, radiator, space for dining table, door to side access and sliding doors to conservatory