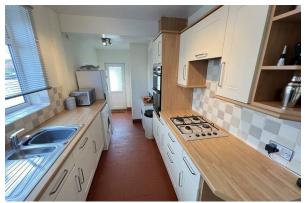

## Kitchen

16'4" x 7'3" (max) (5.00 x 2.22 (max))

Fitted wall and base units, inset sink, integrated oven and hob, double glazed window, quarry tiled floor, rear door to garden