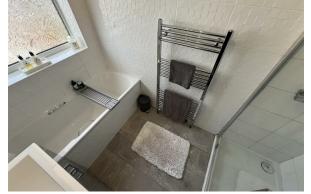

## Bathroom

Comprising bath, shower, wash hand basin, towel rail, double glazed window