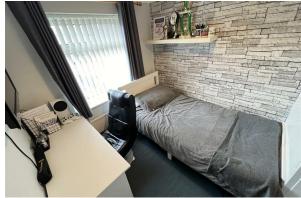

## **Bedroom Three**

7'0" x 8'7" (2.14 x 2.62)

Double glazed windows, radiator, power points