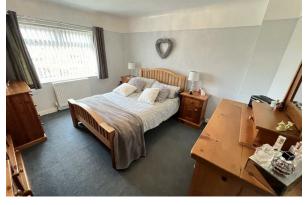

## Bedroom One

13'8" × 11'9" (4.17 × 3.60)

Double glazed windows, radiator, power points

# Bedroom Two

12'10" x 12'0" (3.92 x 3.66)

Double glazed windows, radiator, power points

## **Bedroom Three**

7'0" x 8'7" (2.14 x 2.62)

Double glazed windows, radiator, power points