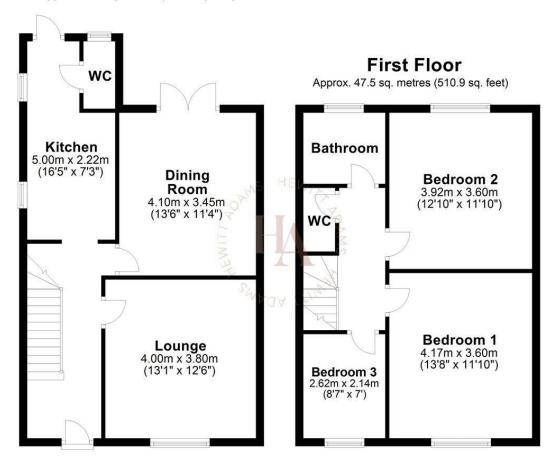

**Ground Floor** 

Approx. 51.3 sq. metres (552.5 sq. feet)

Total area: approx. 98.8 sq. metres (1063.4 sq. feet) For illustration purposes only - not to scale

In brief the accommodation affords: entrance hall, lounge, dining room and a kitchen, with a downstairs w.c. Upstairs there are three bedrooms and a family bathroom and w.c.

With off-road driveway parking, garage and a VERY LARGE rear garden that offers considerable scope for an extension - \*subject to planning. The garden is landscaped and

#### Hall

Parquet flooring, staircase, cupboard

## Lounge

13'1" x 12'5" (4.00 x 3.80)

Double glazed window, radiator, power points, parquet flooring

# **Dining Room**

13'5" × 11'3" (4.1 × 3.45)

Double glazed patio doors, radiator, power points, parquet flooring

## Kitchen

16'4" x 7'3" (max) (5.00 x 2.22 (max))

Fitted wall and base units, inset sink, integrated oven and hob, double glazed window, quarry tiled floor, rear door to garden

## W.C

W.C

# **UPSTAIRS**

## Bedroom One

13'8" × 11'9" (4.17 × 3.60)

Double glazed windows, radiator, power points

# Bedroom Two

12'10" x 12'0" (3.92 x 3.66)

Double glazed windows, radiator, power points

## **Bedroom Three**

7'0" x 8'7" (2.14 x 2.62)

Double glazed windows, radiator, power points

## Bathroom

Comprising bath, shower, wash hand basin, towel rail, double glazed window