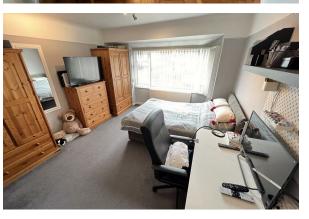

## Bedroom One

13'8" × 11'9" (4.17 × 3.60)

Double glazed windows, radiator, power points

# Bedroom Two

12'10" x 12'0" (3.92 x 3.66)

Double glazed windows, radiator, power points

## **Bedroom Three**

7'0" x 8'7" (2.14 x 2.62)

Double glazed windows, radiator, power points