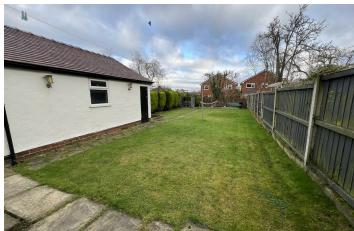

## **EXTERNALLY**

Front Aspect - Driveway parking, lawned front garden. Access to garage and rear garden.

Rear Aspect - HUGE rear garden than enjoys plenty of sun. With patio, large lawn and a bbq area.