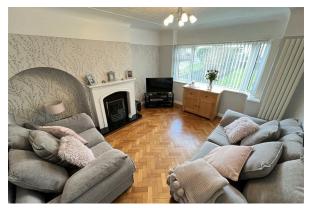

## Lounge

13'1" x 12'5" (4.00 x 3.80)

Double glazed window, radiator, power points, parquet flooring

With some great original features such as the PARQUET FLOORING. This is a fantastic home in a very sought after location within Irby.

Call Hewitt Adams on 0151 342 8200 to view.

www.hewittadams.co.uk A: 20 Pensby Road, Heswall, CH60 7RE T: 0151 342 8200 Hewitt Adams Ltd. Registered in England Company Reg No: 09987691 Company VAT No: 249324300