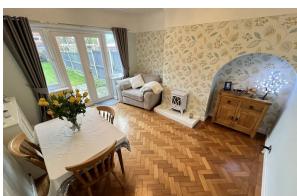

# **Dining Room**

13'5" × 11'3" (4.1 × 3.45)

Double glazed patio doors, radiator, power points, parquet flooring

With some great original features such as the PARQUET FLOORING. This is a fantastic home in a very sought after location within Irby.

Call Hewitt Adams on 0151 342 8200 to view.

www.hewittadams.co.uk A: 20 Pensby Road, Heswall, CH60 7RE T: 0151 342 8200 Hewitt Adams Ltd. Registered in England Company Reg No: 09987691 Company VAT No: 249324300