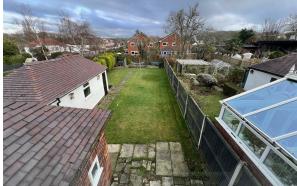

## **EXTERNALLY**

Front Aspect - Driveway parking, lawned front garden. Access to garage and rear garden.

Rear Aspect - HUGE rear garden than enjoys plenty of sun. With patio, large lawn and a bbq area.