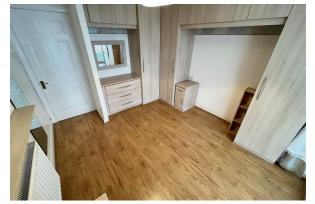

#### Bedroom One

## 10'11" x 9'10" (3.35m x 3.02m)

Double glazed sliding doors to the conservatory, radiator, power points, fitted wardrobes