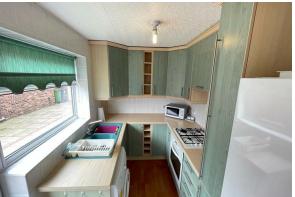

#### Kitchen

#### 6'5" x 9'6" (1.98m x 2.92m)

Wall and base units, integrated oven and hob, inset sink, space for fridge freezer, plumbing and space for automatic washing machine, double glazed window, door to side of bungalow