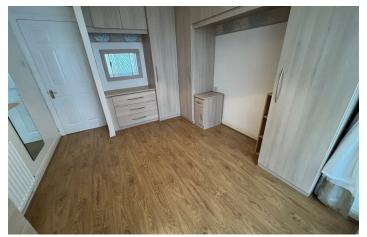

#### Bedroom One

## 10'11" x 9'10" (3.35m x 3.02m)

Double glazed sliding doors to the conservatory, radiator, power points, fitted wardrobes