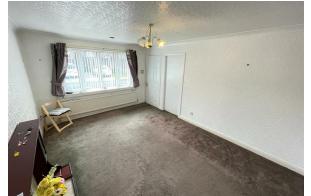

#### Lounge

#### 11'3" x 15'7" (3.43m x 4.75m)

Double glazed window, radiator, power points, TV point, fireplace, door to inner hallway