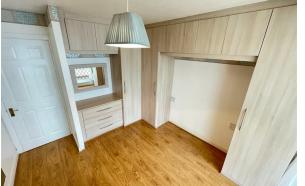

#### Bedroom Two

#### 10'11" x 7'10" (3.33m x 2.39m)

Double glazed patio doors to conservatory, radiator, power points