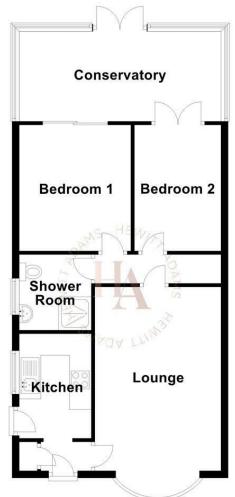

## **Ground Floor**

For illustration purposes only - not to scale

In brief the accommodation affords: entrance porch, kitchen, lounge, shower-room, two bedrooms and a large conservatory.

With off-road driveway parking, a garage and a private EASY TO MAINTAIN patio rear garden.