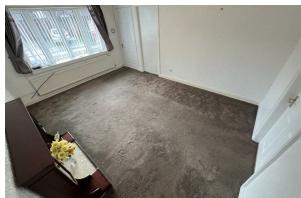

#### Bedroom One

## 10'11" x 9'10" (3.35m x 3.02m)

Double glazed sliding doors to the conservatory, radiator, power points, fitted wardrobes