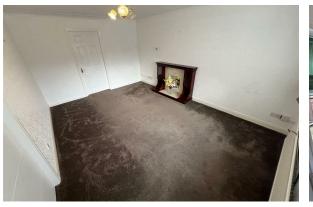

#### Bedroom Two

#### 10'11" x 7'10" (3.33m x 2.39m)

Double glazed patio doors to conservatory, radiator, power points