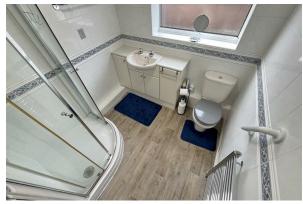

#### Shower-Room

Comprising shower, low level W.C, wash hand basin, radiator, double glazed window