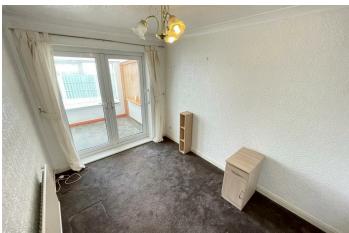

### Conservatory

## 8'0" x 18'9" (2.46m x 5.74m)

Double glazed windows, patio doors to garden