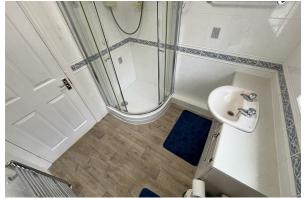

#### Shower-Room

Comprising shower, low level W.C, wash hand basin, radiator, double glazed window