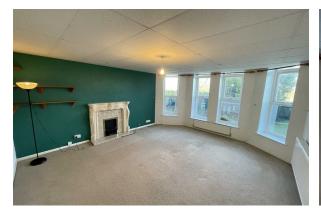

#### Lounge

#### 15'2" × 17'1" (4.64 × 5.22)

Double glazed bay window overlooking communal gardens and Birkenhead Park, power points, radiator, feature fireplace