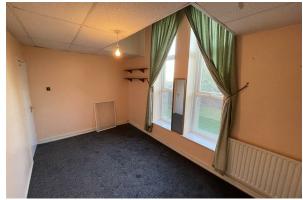

#### Lounge

#### 15'2" × 17'1" (4.64 × 5.22)

Double glazed bay window overlooking communal gardens and Birkenhead Park, power points, radiator, feature fireplace