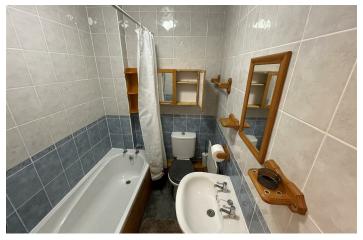

#### Bathroom

#### 6'0" x 5'1" (1.83 x 1.57)

Shower over bath, WC, wash hand basin, radiator, tiled walls