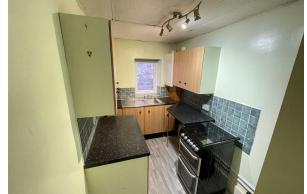

#### Kitchen

#### 11'4" × 6'0" (3.46 × 1.84)

Wall and base units, inset sink, space for oven and white goods, double glazed window