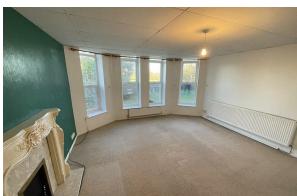

#### Lounge

#### 15'2" × 17'1" (4.64 × 5.22)

Double glazed bay window overlooking communal gardens and Birkenhead Park, power points, radiator, feature fireplace