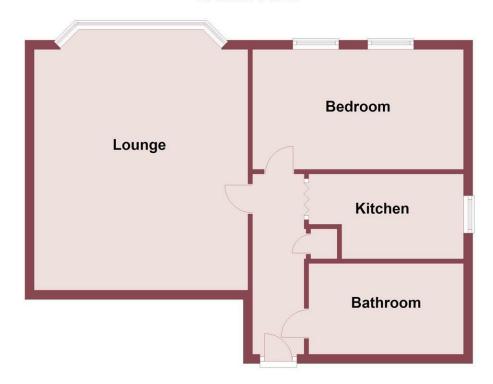

### **Ground Floor**

Whilst every attempt has been made to ensure the accuracy of this floor plan, measurements of doors, windows, rooms and any other items are approximate and no responsibility is taken for any error, ommission or misstatement. The plan is for illustrative purposes only and should be used as such by any prospective purchaser. The services, systems and appliances shown here have not been tested and no guarantee to their operability or effiency can be given.
Plan produced using PlanUp.

In brief the property consists of: front entrance, hallway, lounge, kitchen, bathroom and one bedroom.

With the added bonus of a loft space, perfect for storage, off road parking to the front and gas central heating.