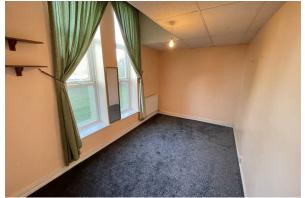

#### Lounge

#### 15'2" × 17'1" (4.64 × 5.22)

Double glazed bay window overlooking communal gardens and Birkenhead Park, power points, radiator, feature fireplace