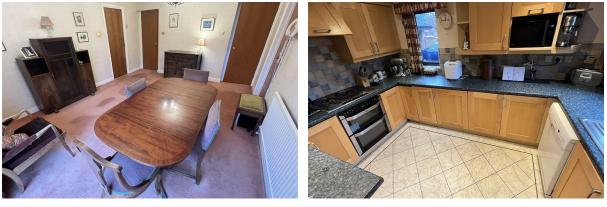

#### Porch

Double glazed window, radiator, door into w.c, door into dining room

W.C W.C, wash hand basin, double glazed window

Dining Room Doors out to the garden, radiator, power points

### **Kitchen**

Wall and base units, worktop surfaces, inset sink, integrated oven and hob, integrated fridge and freezer, space for dishwasher, double glazed windows