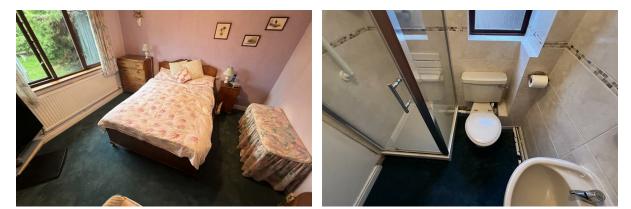

Bedroom 2 Double glazed window, radiator, power points, wardrobes

Bedroom 1 Double glazed window, radiator, power points, wardrobes

#### Bathroom

Comprising bath, low level w.c, wash hand basin, radiator, double glazed window