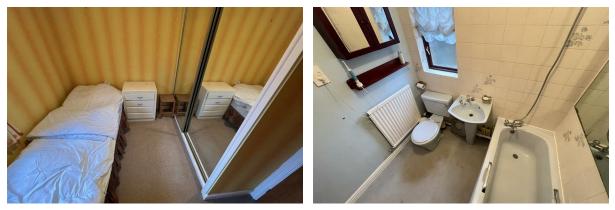

Bedroom 2 Double glazed window, radiator, power points, wardrobes

Bedroom 1 Double glazed window, radiator, power points, wardrobes

### **En-Suite**

Comprising shower, low level w.c, wash hand basin, double glazed window, radiator