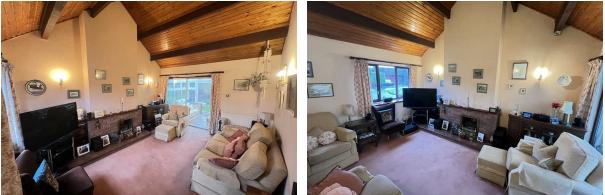

#### Lounge

Large and impressive lounge with vaulted feature wooden cladded ceiling, fireplace, TV point, radiator, doors into the Conservatory, double glazed windows

Bedroom 3 Double glazed window, radiator, power points