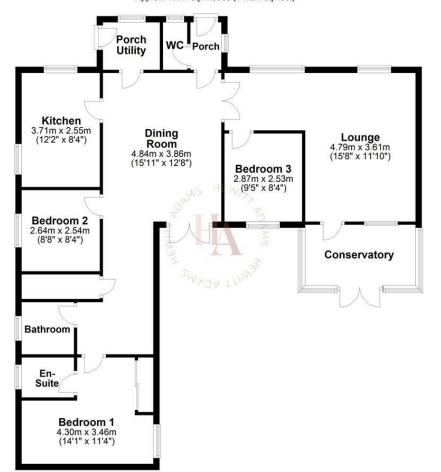

## HEWITT ADAMS

**Ground Floor** Approx. 109.8 sq. metres (1182.1 sq. feet)

Total area: approx. 109.8 sq. metres (1182.1 sq. feet) For illustration purposes only - not to scale

The Bungalow occupies a GENEROUS CORNER PLOT and enjoys a SOUTH WESTERLY FACING GARDEN.

In brief the accommodation affords: entrance porch, w.c, dining room, kitchen, utility/porch, lounge with feature vaulted ceiling, conservatory, three bedrooms - including one with an en-suite, and the main bathroom.

#### Porch

Double glazed window, radiator, door into w.c, door into dining room

W.C W.C, wash hand basin, double glazed window

Dining Room Doors out to the garden, radiator, power points

### **Kitchen**

Wall and base units, worktop surfaces, inset sink, integrated oven and hob, integrated fridge and freezer, space for dishwasher, double glazed windows

#### Lounge

Large and impressive lounge with vaulted feature wooden cladded ceiling, fireplace, TV point, radiator, doors into the Conservatory, double glazed windows

Bedroom 3 Double glazed window, radiator, power points

Bedroom 2 Double glazed window, radiator, power points, wardrobes

Bedroom 1 Double glazed window, radiator, power points, wardrobes

### **En-Suite**

Comprising shower, low level w.c, wash hand basin, double glazed window, radiator

#### Bathroom

Comprising bath, low level w.c, wash hand basin, radiator, double glazed window