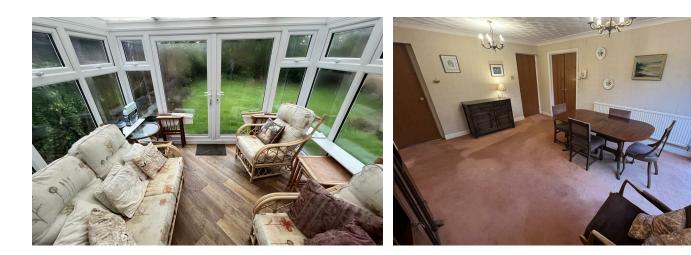

#### Lounge

Large and impressive lounge with vaulted feature wooden cladded ceiling, fireplace, TV point, radiator, doors into the Conservatory, double glazed windows

Bedroom 3 Double glazed window, radiator, power points

#### Porch

Double glazed window, radiator, door into w.c, door into dining room

W.C W.C, wash hand basin, double glazed window

Dining Room Doors out to the garden, radiator, power points

#### **EXTERNALLY**

With a DETACHED DOUBLE GARAGE, generous driveway and front and rear gardens.

The rear garden is SOUTH WEST FACING and gets a lot of sun. With patio, decked area and a lawn.

| WW | v.hewittac | lams.co.uk |
|----|------------|------------|
|    |            |            |