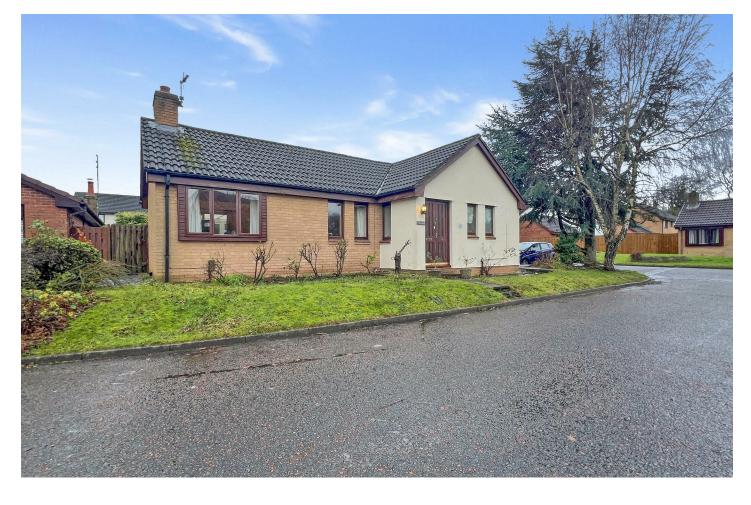

## The Pines, Wirral CH63 9FH Offers Over £375,000

💻 3 Bedroom 🔎 2 Reception 🛁 2 Bathroom 🛄 D

\*\*Three Bedroom Bungalow - Detached - Sought After Spital Location - South West Facing Garden - No Chain!\*\* Hewitt Adams is pleased to offer to the market this THREE BEDROOM DETACHED Bungalow located on The Pines in Spital, a quiet residential cul-de-sac that is just a short WALK FROM THE TRAIN STATION.

The Bungalow occupies a GENEROUS CORNER PLOT and enjoys a SOUTH WESTERLY FACING GARDEN.

In brief the accommodation affords: entrance porch, w.c, dining room, kitchen, utility/porch, lounge with feature vaulted ceiling, conservatory, three bedrooms - including one with an en-suite, and the main bathroom.

With a DETACHED DOUBLE GARAGE, generous driveway and front and rear gardens.

#### **EXTERNALLY**

With a DETACHED DOUBLE GARAGE, generous driveway and front and rear gardens.

The rear garden is SOUTH WEST FACING and gets a lot of sun. With patio, decked area and a lawn.

| WW | v.hewittac | lams.co.uk |
|----|------------|------------|
|    |            |            |