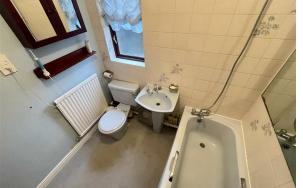

## Bathroom

Comprising bath, low level w.c, wash hand basin, radiator, double glazed window