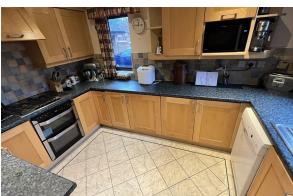

#### Kitchen

Wall and base units, worktop surfaces, inset sink, integrated oven and hob, integrated fridge and freezer, space for dishwasher, double glazed windows