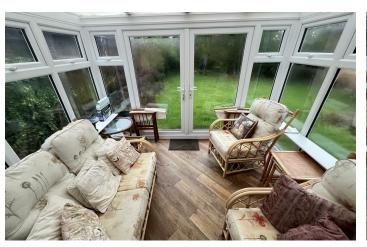

## Lounge

Large and impressive lounge with vaulted feature wooden cladded ceiling, fireplace, TV point, radiator, doors into the Conservatory, double glazed windows