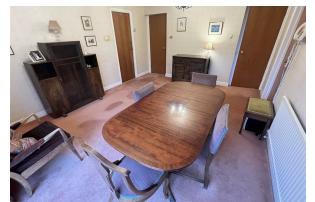

for dishwasher, double glazed windows

## Lounge

Large and impressive lounge with vaulted feature wooden cladded ceiling, fireplace, TV point, radiator, doors into the Conservatory, double glazed windows

#### Bedroom 3

Double glazed window, radiator, power points

#### Bedroom 2

Double glazed window, radiator, power points, wardrobes

#### Bedroom 1

Double glazed window, radiator, power points, wardrobes

#### En-Suite

Comprising shower, low level w.c, wash hand basin, double glazed window, radiator

## Bathroom

Comprising bath, low level w.c, wash hand basin, radiator, double glazed window

## **EXTERNALLY**

With a DETACHED DOUBLE GARAGE, generous driveway and front and rear gardens.

The rear garden is SOUTH WEST FACING and gets a lot of sun. With patio, decked area and a lawn.

















www.hewittadams.co.uk A: 20 Pensby Road, Heswall, CH60 7RE

T: 0151 342 8200

www.hewittadams.co.uk

A: 20 Pensby Road, Heswall, CH60 7RE

T: 0151 342 8200

Hewitt Adams Ltd. Registered in England

Company Reg No: 09987691

Company VAT No: 249324300

Hewitt Adams Ltd. Registered in England Company

Company Reg No: 09987691

Company VAT No: 249324300