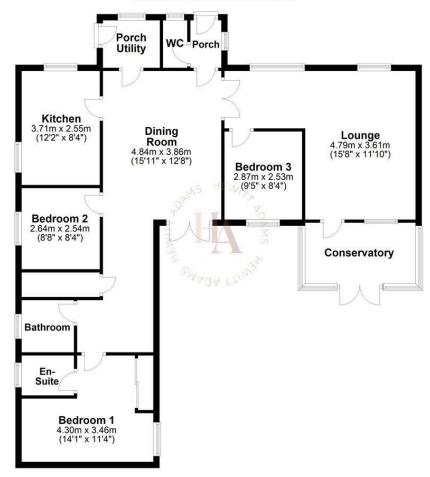

## **Ground Floor**

Approx. 109.8 sq. metres (1182.1 sq. feet)

Total area: approx. 109.8 sq. metres (1182.1 sq. feet) For illustration purposes only - not to scale

Requiring a scheme of modernisation, the bungalow does offer a substantial amount of space and an opportunity for someone to create their dream bungalow in a HIGHLY SOUGHT AFTER AREA.

In brief the accommodation affords: entrance porch, w.c, dining room, kitchen, utility/porch, lounge with feature vaulted ceiling, conservatory, three bedrooms - including one with an en-suite, and the