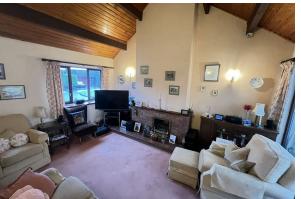

## Lounge

Large and impressive lounge with vaulted feature wooden cladded ceiling, fireplace, TV point, radiator, doors into the Conservatory, double glazed windows