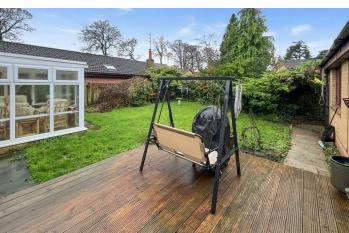

## **EXTERNALLY**

With a DETACHED DOUBLE GARAGE, generous driveway and front and rear gardens.

The rear garden is SOUTH WEST FACING and gets a lot of sun. With patio, decked area and a lawn.

www.hewittadams.co.uk A: 20 Pensby Road, Heswall, CH60 7RE