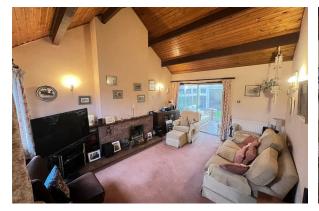

## Lounge

Large and impressive lounge with vaulted feature wooden cladded ceiling, fireplace, TV point, radiator, doors into the Conservatory, double glazed windows