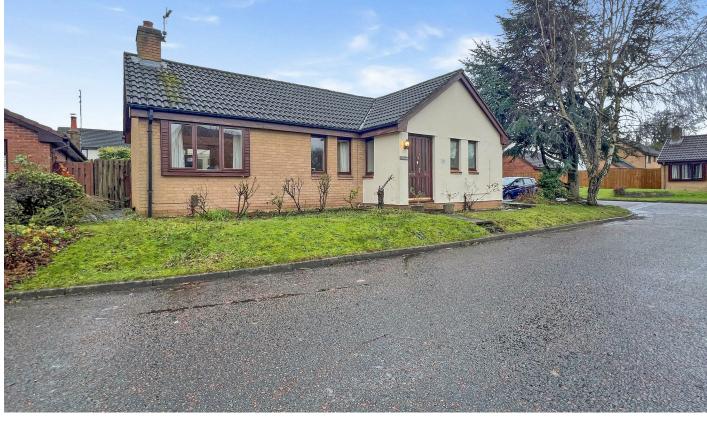

Hewitt Adams is pleased to offer to the market this THREE BEDROOM DETACHED Bungalow located on The Pines in Spital, a quiet residential cul-de-sac that is just a short WALK FROM THE TRAIN STATION.

The Bungalow occupies a GENEROUS CORNER PLOT and enjoys a SOUTH WESTERLY FACING GARDEN.

With a DETACHED DOUBLE GARAGE, generous driveway and front and rear gardens.

A: 20 Pensby Road, Heswall, CH60 7RE T: 0151 342 8200 www.hewittadams.co.uk Hewitt Adams Ltd. Registered in England Company Reg No: 09987691 Company VAT No: 249324300

## **EXTERNALLY**

With a DETACHED DOUBLE GARAGE, generous driveway and front and rear gardens.

The rear garden is SOUTH WEST FACING and gets a lot of sun. With patio, decked area and a lawn.

www.hewittadams.co.uk A: 20 Pensby Road, Heswall, CH60 7RE