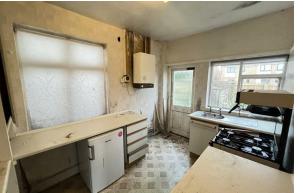

The bungalow comes to the market requiring a comprehensive scheme of modernization - but does offer an opportunity for someone to start from scratch in creating their dream bungalow / home.

In brief the accommodation affords; entrance hall, lounge, three bedrooms, shower room and a kitchen.

#### Hall

Lounge 12'8" × 11'3" (3.88 × 3.44)

Bedroom 1 11'0" × 9'6" (3.36 × 2.9)

Bedroom 2 11'1" x 8'8" (3.4 x 2.66)

Bedroom 3 11'1" x11'9" (3.4 x3.6)

Shower-Room

Kitchen 8'4" x 12'1" (2.56 x 3.69)

EXTERNALLY Front Aspect - Lawned garden and a side driveway