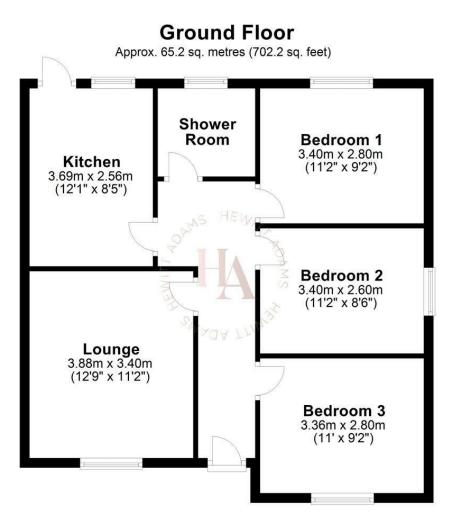

## HEWITT ADAMS

Total area: approx. 65.2 sq. metres (702.2 sq. feet) For illustration purposes only - not to scale

The bungalow comes to the market requiring a comprehensive scheme of modernization - but does offer an opportunity for someone to start from scratch in creating their dream bungalow / home.

In brief the accommodation affords; entrance hall, lounge, three bedrooms, shower room and a kitchen.

#### Hall

Lounge 12'8" × 11'3" (3.88 × 3.44)

Bedroom 1 11'0" × 9'6" (3.36 × 2.9)

Bedroom 2 11'1" x 8'8" (3.4 x 2.66)

Bedroom 3 11'1" x11'9" (3.4 x3.6)

Shower-Room

Kitchen 8'4" x 12'1" (2.56 x 3.69)

EXTERNALLY Front Aspect - Lawned garden and a side driveway