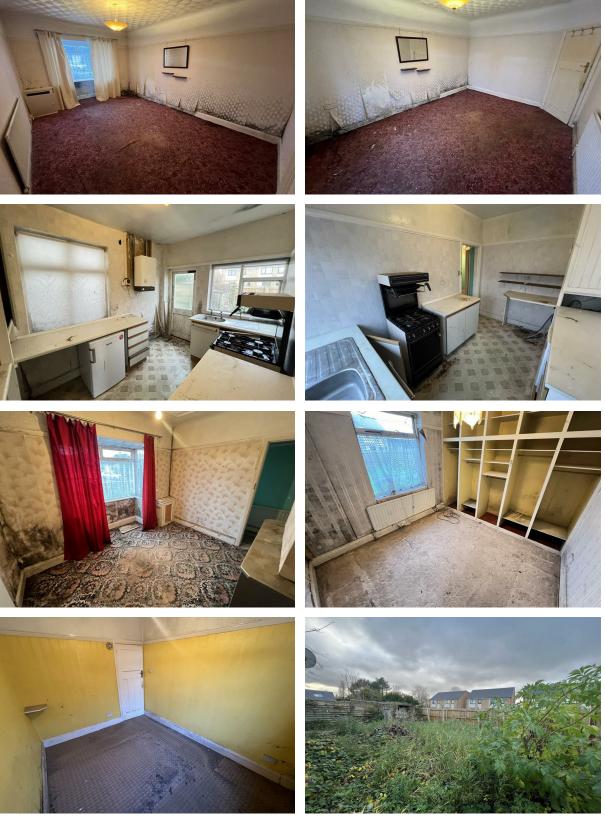

The bungalow comes to the market requiring a comprehensive scheme of modernization - but does offer an opportunity for someone to start from scratch in creating their dream bungalow / home.

In brief the accommodation affords; entrance hall, lounge, three bedrooms, shower room and a kitchen.

#### Hall

Lounge 12'8" × 11'3" (3.88 × 3.44)

Bedroom 1 11'0" × 9'6" (3.36 × 2.9)

Bedroom 2 11'1" x 8'8" (3.4 x 2.66)

Bedroom 3 11'1" x11'9" (3.4 x3.6)

Shower-Room

Kitchen 8'4" x 12'1" (2.56 x 3.69)

EXTERNALLY Front Aspect - Lawned garden and a side driveway

Rear Aspect - Lawned rear garden

www.hewittadams.co.uk

A: 20 Pensby Road, Heswall, CH60 7RE

T: 0151 342 8200

Hewitt Adams Ltd. Registered in England

Company Reg No: 09987691 Company VAT No: 249324300