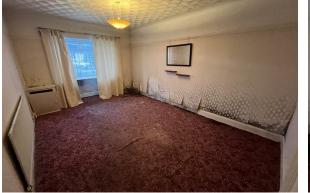

The bungalow comes to the market requiring a comprehensive scheme of modernization - but does offer an opportunity for someone to start from scratch in creating their dream bungalow / home.

In brief the accommodation affords; entrance hall, lounge, three bedrooms, shower room and a kitchen.

#### Hall

Lounge 12'8" × 11'3" (3.88 × 3.44)

Bedroom 1 11'0" × 9'6" (3.36 × 2.9)

Bedroom 2 11'1" x 8'8" (3.4 x 2.66)

Bedroom 3 11'1" x11'9" (3.4 x3.6)

Shower-Room

Kitchen 8'4" x 12'1" (2.56 x 3.69)

EXTERNALLY Front Aspect - Lawned garden and a side driveway