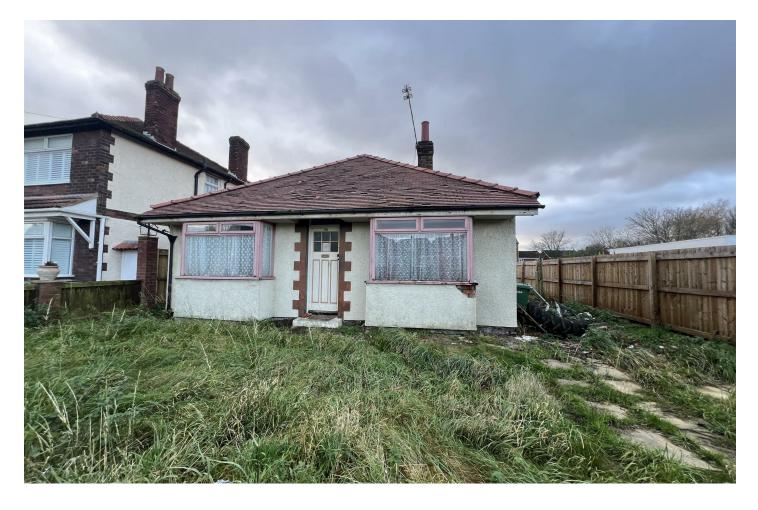

### Bermuda Road, Wirral, Wirral CH46 6AU £185,000

3 Bedroom

\*\*Three bedroom detached bungalow - Renovation opportunity - No Chain\*\*

Hewitt Adams is pleased to offer to the market with NO ONWARD CHAIN this DEtACHED three bedroom bungalow on Bermuda Road in Moreton.

The bungalow comes to the market requiring a comprehensive scheme of modernization - but does offer an opportunity for someone to start from scratch in creating their dream bungalow / home.

In brief the accommodation affords; entrance hall, lounge, three bedrooms, shower room and a kitchen.

With a driveway for off-road parking, and a generous rear garden.

Call Hewitt Adams on 0151 342 8200 to view.

www.hewittadams.co.uk

A: 20 Pensby Road, Heswall, CH60 7RE

T: 0151 342 8200

Hewitt Adams Ltd. Registered in England