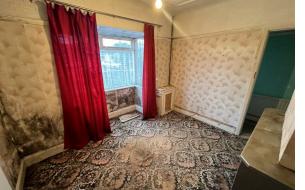

The bungalow comes to the market requiring a comprehensive scheme of modernization - but does offer an opportunity for someone to start from scratch in creating their dream bungalow / home.

In brief the accommodation affords; entrance hall, lounge, three bedrooms, shower room and a kitchen.

#### Hall

Lounge 12'8" × 11'3" (3.88 × 3.44)

Bedroom 1 11'0" × 9'6" (3.36 × 2.9)

Bedroom 2 11'1" x 8'8" (3.4 x 2.66)

Bedroom 3 11'1" x11'9" (3.4 x3.6)

Shower-Room

Kitchen 8'4" x 12'1" (2.56 x 3.69)

EXTERNALLY Front Aspect - Lawned garden and a side driveway