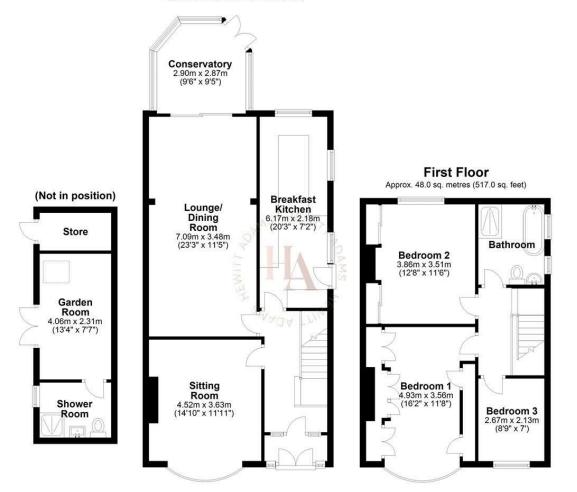

# HEWITT ADAMS

**Ground Floor** Approx. 72.2 sq. metres (777.5 sq. feet)

Total area: approx. 120.3 sq. metres (1294.5 sq. feet) For illustration purposes only - not to scale

#### Hall

Modern glazed balustrade, double glazed window to side, radiator

Sitting Room Double glazed window, radiator, power points

### Lounge and Dining Room

Fireplace, double glazed windows, radiator, power points, TV point

#### Conservatory

Double glazed windows and doors - overlooking the attractive rear garden

#### Kitchen

Modern integrated kitchen with fitted wall and base units, integrated appliances, tiled floor, units with LED underlighting, double glazed windows, breakfast bar

## UPSTAIRS

Bedroom One Double glazed window, radiator, power points

Bedroom Two Double glazed window, radiator, power points

**Bedroom Three** Double glazed window, radiator, power points

Bathroom Luxurious bathroom with shower, free-standing bath, wash basin, towel rail, double glazed window