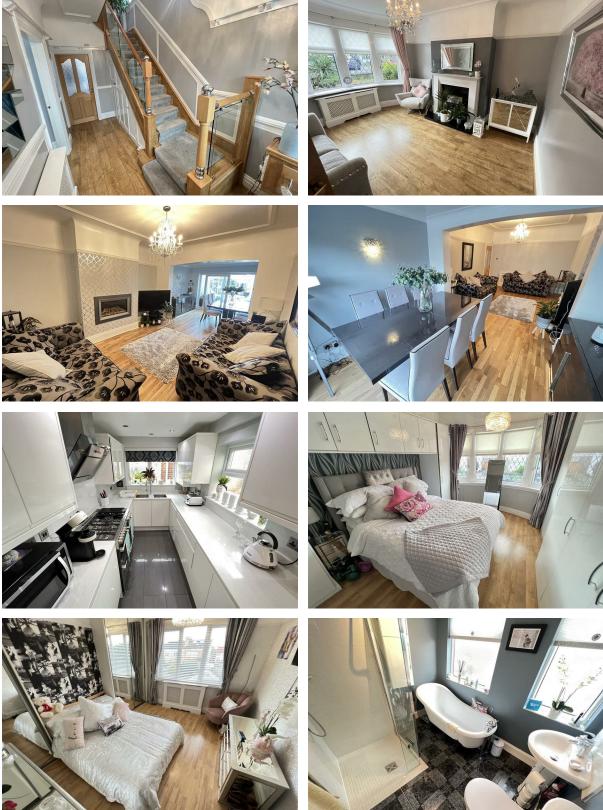

#### Hall

Modern glazed balustrade, double glazed window to side, radiator

Sitting Room Double glazed window, radiator, power points

### Lounge and Dining Room

Fireplace, double glazed windows, radiator, power points, TV point

#### Kitchen

Modern integrated kitchen with fitted wall and base units, integrated appliances, tiled floor, units with LED underlighting, double glazed windows, breakfast bar

## UPSTAIRS

Bedroom One Double glazed window, radiator, power points

Bedroom Two Double glazed window, radiator, power points

**Bedroom Three** Double glazed window, radiator, power points

Bathroom Luxurious bathroom with shower, free-standing bath, wash basin, towel rail, double glazed window