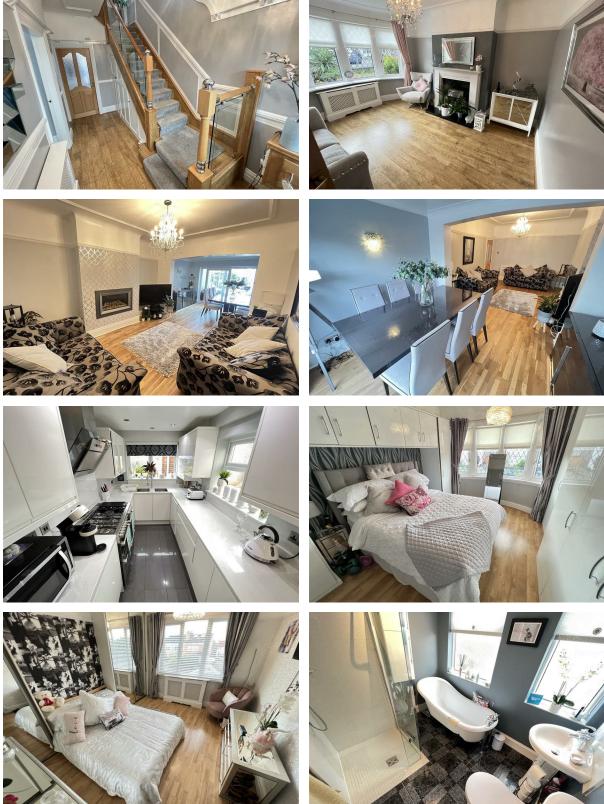

#### Hall

Modern glazed balustrade, double glazed window to side, radiator

Sitting Room Double glazed window, radiator, power points

### Lounge and Dining Room

Fireplace, double glazed windows, radiator, power points, TV point

#### Kitchen

Modern integrated kitchen with fitted wall and base units, integrated appliances, tiled floor, units with LED underlighting, double glazed windows, breakfast bar

## UPSTAIRS

Bedroom One Double glazed window, radiator, power points

Bedroom Two Double glazed window, radiator, power points

**Bedroom Three** Double glazed window, radiator, power points

Bathroom Luxurious bathroom with shower, free-standing bath, wash basin, towel rail, double glazed window

#### Annexe

Perfect for anyone who works from home or wants to run a small business at home. With it's own en-suite facility.

IDEAL for a games room, home bar or even guest accommodation.

www.hewittadams.co.uk