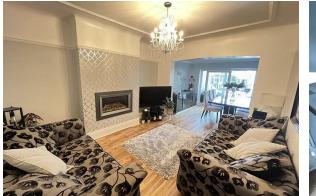

### Lounge and Dining Room

Fireplace, double glazed windows, radiator, power points, TV point