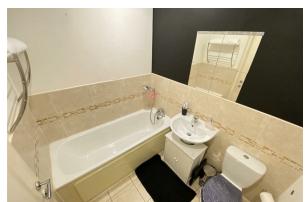

#### Bathroom

5'6" x 6'9" (1.68 x 2.08)

Bath with hand held shower, wash hand basin, WC, radiator, tiled floor

#### En Suite

9'9" x 10'8" (2.98 x 3.27)

Walk in shower, WC, wash hand basin, radiator, tiled floor