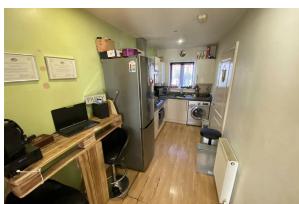

#### Kitchen

6'3" x 15'8" (1.93 x 4.78)

Wall and base units, inset sink, integral oven with counter top gas burners, space for white goods, radiator, double glazed window