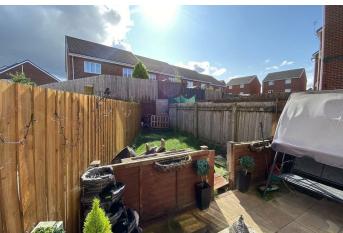

Boasting off road parking and a south facing rear garden. With gas central heating and double glazed windows.

Call Hewitt Adams to view this NO CHAIN property today.

| www.hewittadams.co.uk                   | A: 20 Pensby Road, Heswall, CH60 7RE |                          |                           | T: 0151 342 8200 |
|-----------------------------------------|--------------------------------------|--------------------------|---------------------------|------------------|
| Hewitt Adams Ltd. Registered in England |                                      | Company Reg No: 09987691 | Company VAT No: 249324300 |                  |

### **Front Entrance**

Into:

Hall

Front - Driveway parking for one car.

Rear - South facing garden laid to lawn and patio.

Stairs to first floor, radiator, door to WC

### Externally

www.hewittadams.co.uk

A: 20 Pensby Road, Heswall, CH60 7RE

T: 0151 342 8200

Hewitt Adams Ltd. Registered in England

Company Reg No: 09987691

Company VAT No: 249324300