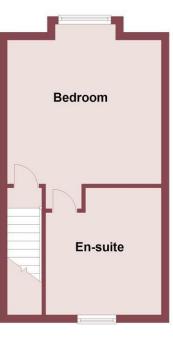

#### Second Floor

Whilst every attempt has been made to ensure the accuracy of this floor plan, measurements of doors, windows, rooms and any other items are approximate and no responsibility is taken for any error, ommission or mis-statement. The plan is for illustrative purposes only and should be used as such by any prospective purchaser. The services, systems and appliances shown here have not been tested and no guarantee to their operability or effiency can be given.
Plan produced using PlanUp.

#### Second Floor

#### Bedroom One

13'1" x 13'5" (3.99 x 4.11)

Double glazed window, radiator, power point, door to

#### En Suite

9'9" x 10'8" (2.98 x 3.27)

Walk in shower, WC, wash hand basin, radiator, tiled floor