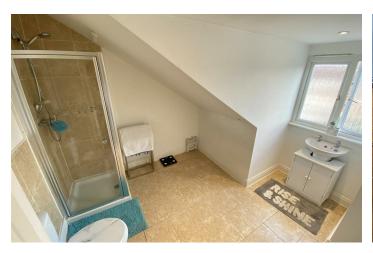

#### En Suite

9'9" x 10'8" (2.98 x 3.27)

Walk in shower, WC, wash hand basin, radiator, tiled floor