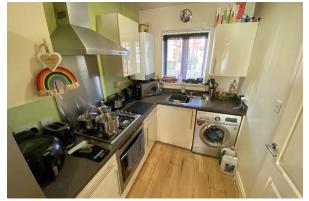

#### Kitchen

6'3" x 15'8" (1.93 x 4.78)

Wall and base units, inset sink, integral oven with counter top gas burners, space for white goods, radiator, double glazed window