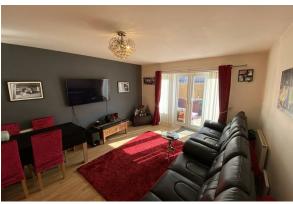

#### Lounge

13'0" x 15'3" (3.97 x 4.66)

Double glazed window and patio doors to rear, radiator, power point