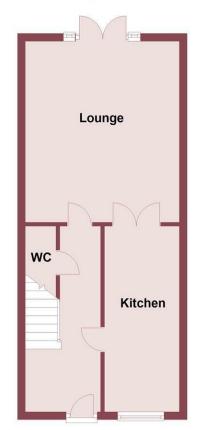

#### **Ground Floor**

www.hewittadams.co.uk

Hewitt Adams Ltd. Registered in England

### **Front Entrance**

Into:

Hall

Front - Driveway parking for one car.

Rear - South facing garden laid to lawn and patio.

Stairs to first floor, radiator, door to WC

#### WC

2'7" x 6'0" (0.79 x 1.85)

WC, wash hand basin, radiator

#### Kitchen

6'3" x 15'8" (1.93 x 4.78)

Wall and base units, inset sink, integral oven with counter top gas burners, space for white goods, radiator, double glazed window

#### Lounge

13'0" x 15'3" (3.97 x 4.66)

Double glazed window and patio doors to rear, radiator, power point