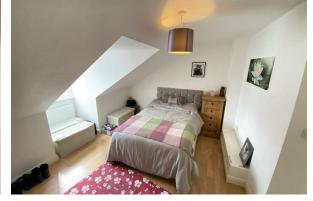

#### Bedroom One

13'1" x 13'5" (3.99 x 4.11)

Double glazed window, radiator, power point, door to

#### En Suite

9'9" x 10'8" (2.98 x 3.27)

Walk in shower, WC, wash hand basin, radiator, tiled floor