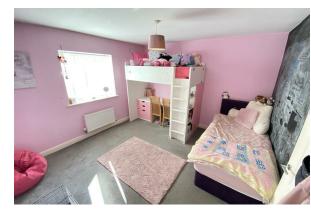

#### **Bedroom Two**

13'0" x 12'2" (3.97 x 3.72)

Double glazed window, radiator, power point

#### Bedroom Three

6'3" x 11'7" (1.93 x 3.55)

Double glazed window, radiator, power point

#### Bedroom One

13'1" x 13'5" (3.99 x 4.11)

Double glazed window, radiator, power point, door to