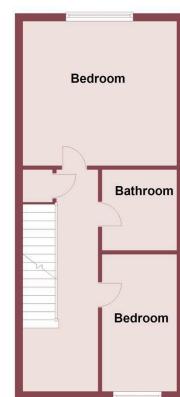

## **First Floor**

#### **Bedroom Two**

13'0" x 12'2" (3.97 x 3.72)

Double glazed window, radiator, power point

#### Bedroom Three

6'3" x 11'7" (1.93 x 3.55)

Double glazed window, radiator, power point

#### Bathroom

5'6" x 6'9" (1.68 x 2.08)

Bath with hand held shower, wash hand basin, WC, radiator, tiled floor