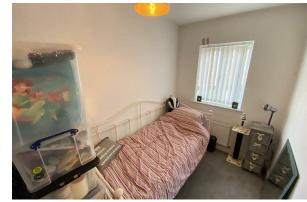

#### Bedroom Three

6'3" x 11'7" (1.93 x 3.55)

Double glazed window, radiator, power point

#### **Bedroom Two**

13'0" x 12'2" (3.97 x 3.72)

Double glazed window, radiator, power point