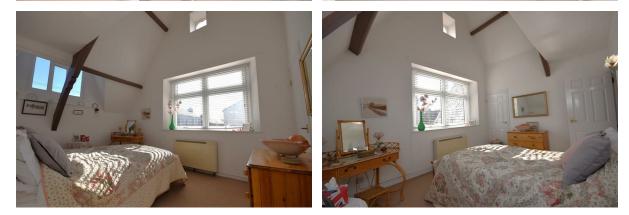

### Bedroom 1

14'3" x 10'4" (4.35 x 3.15) Window to front and side aspect, electric heater, built in cupboard.

Bedroom 2 13'6" x 10'4" (4.13 x 3.15) Window to side elevation, electric heater, fitted wardrobes.

Bedroom 3 9'8" x 8'8" (2.97 x 2.66) Velux window, electric heater.

Bathroom 8'2" × 7'10" (2.50 × 2.40) Spacious bathroom comprising; WC, wash hand basin, bath, shower cubicle, part tiled, Velux window.