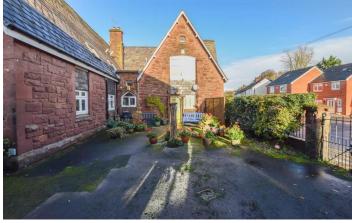

The building itself forms part of Neston history and was once a school and the car parking spaces were used as the playground.

Further affording double glazing, allocated parking bays with visitors parking, there is also electric heating in the property.

In brief the property accommodation comprises; entrance hallway, spacious living room, kitchen/breakfast room. To the first floor there are three bright and spacious double bedrooms and a bathroom.

Externally, there is large brick set forecourt with designated parking and visitors parking, the property itself also has a large yard which is perfect for sitting out in the sunshine.