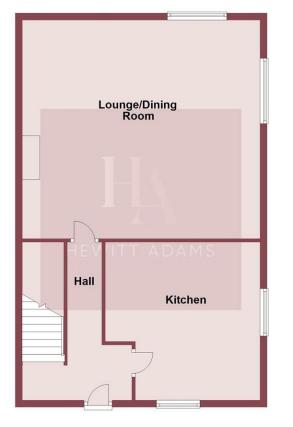

**Ground Floor** 

**First Floor** 

Whilst every attempt has been made to ensure the accuracy of this floor plan, measurements of doors, windows, rooms and any other items are approximate and no responsibility is taken for any error, ommission or mis-statement. The plan is for illustrative purposes only and should be used as such by any prospective purchaser. The services, systems and appliances shown here have not been tested and no guarantee to their operability or effiency can be given. Plan produced using PlanUp.

### Hall

#### 13'4" x 8'6" (4.08 x 2.61)

Timber door to hallway, stairs to first floor, electric heater, understairs cupboard, doors to;

#### Kitchen

## 12'2" × 10'11" (3.71 × 3.34)

A range of wall and base units with complimentary work surfaces incorporating sink and drainer with mixer tap, space for fridge freezer, space and plumbing for washing machine, cooker, tiled splash back, laminate floor, window to front and side aspect.

#### Lounge

19'8" x 17'9" (6.00 x 5.42)

Window to side and rear elevation, three electric heaters, electric fire with feature surround.

Landing Loft access hatch, two storage cupboards, doors to;