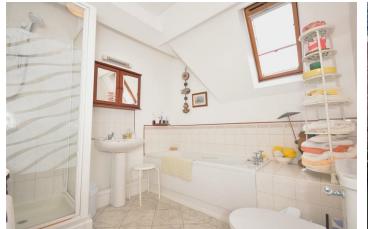

Bedroom 3 9'8" x 8'8" (2.97 x 2.66) Velux window, electric heater.

Bathroom 8'2" × 7'10" (2.50 × 2.40) Spacious bathroom comprising; WC, wash hand basin, bath, shower cubicle, part tiled, Velux window.