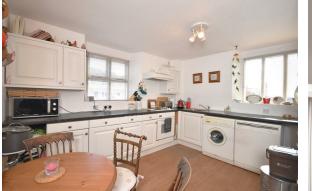

#### Kitchen

## 12'2" × 10'11" (3.71 × 3.34)

A range of wall and base units with complimentary work surfaces incorporating sink and drainer with mixer tap, space for fridge freezer, space and plumbing for washing machine, cooker, tiled splash back, laminate floor, window to front and side aspect.