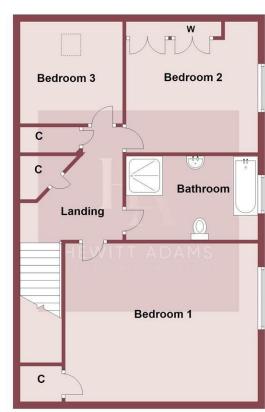

**Ground Floor** 

**First Floor** 

Whilst every attempt has been made to ensure the accuracy of this floor plan, measurements of doors, windows, rooms and any other items are approximate and no responsibility is taken for any error, ommission or mis-statement. The plan is for illustrative purposes only and should be used as such by any prospective purchaser. The services, systems and appliances shown here have not been tested and no guarantee to their operability or effiency can be given. Plan produced using PlanUp.

### Bedroom 1

14'3" x 10'4" (4.35 x 3.15) Window to front and side aspect, electric heater, built in cupboard.

Bedroom 2 13'6" x 10'4" (4.13 x 3.15) Window to side elevation, electric heater, fitted wardrobes.

Bedroom 3 9'8" x 8'8" (2.97 x 2.66) Velux window, electric heater.

Bathroom 8'2" × 7'10" (2.50 × 2.40) Spacious bathroom comprising; WC, wash hand basin, bath, shower cubicle, part tiled, Velux window.