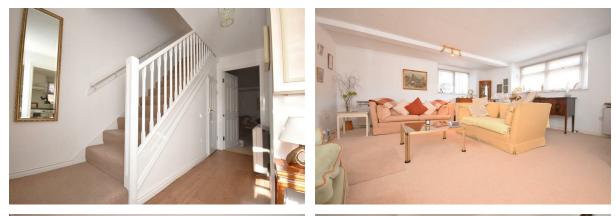

### Hall

#### 13'4" x 8'6" (4.08 x 2.61)

Timber door to hallway, stairs to first floor, electric heater, understairs cupboard, doors to;

#### Lounge

19'8" x 17'9" (6.00 x 5.42)

Window to side and rear elevation, three electric heaters, electric fire with feature surround.

Landing Loft access hatch, two storage cupboards, doors to;