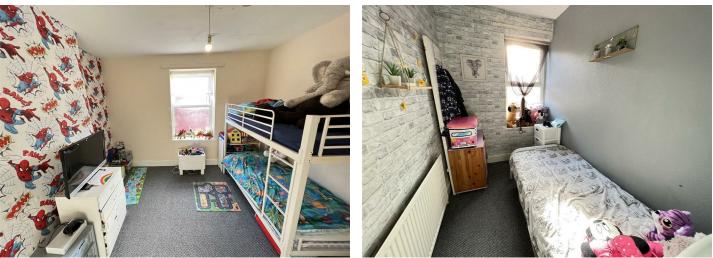

## FIRST FLOOR

Bedroom One 11'8" x 16'4" (3.57 x 5.00) Double glazed window, radiator, power points

Bedroom Two 12'9" ×10'8" (3.91 ×3.26) Double glazed window, radiator, power points

Bedroom Three 9'0" x 6'3" (2.75 x 1.91) Double glazed window, radiator, power points

## SECOND FLOOR

**Bedroom Four** 13'1" x 16'1" (4.00 x 4.91) Double glazed window, radiator, power points

**EXTERNALLY** Private rear patio yard.