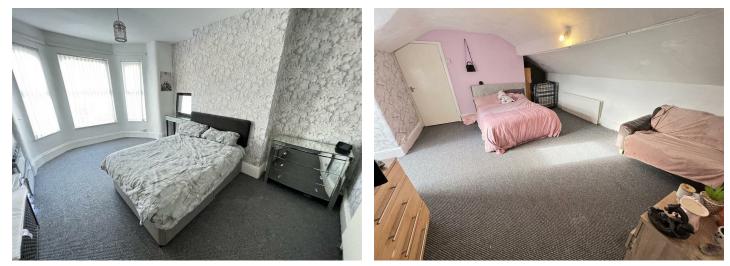

## FIRST FLOOR

Bedroom One 11'8" x 16'4" (3.57 x 5.00) Double glazed window, radiator, power points

Bedroom Two 12'9" ×10'8" (3.91 ×3.26) Double glazed window, radiator, power points

Bedroom Three 9'0" x 6'3" (2.75 x 1.91) Double glazed window, radiator, power points

## SECOND FLOOR

**Bedroom Four** 13'1" x 16'1" (4.00 x 4.91) Double glazed window, radiator, power points

**EXTERNALLY** Private rear patio yard.