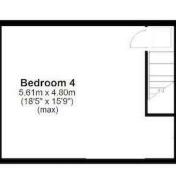

First Floor Approx. 49.8 sq. metres (535.6 sq. feet)

Bedroom 1

Bedroom 3 2.84m x 1.93r (9'4" x 6'4") Bedroom 4 5.61m x 4.80m (18'5" x 15'9") Bathroom

Second Floor Approx. 27.1 sq. metres (291.6 sq. feet)

## SECOND FLOOR

**Bedroom Four** 13'1" x 16'1" (4.00 x 4.91) Double glazed window, radiator, power points

**EXTERNALLY** Private rear patio yard.