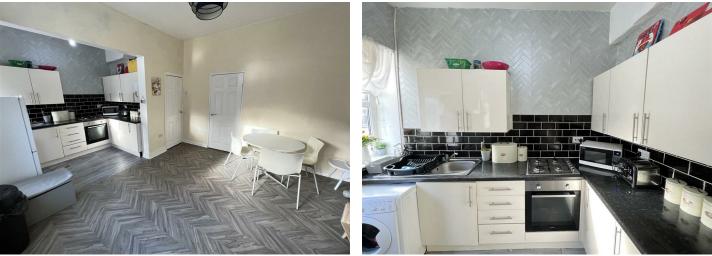

## Kitchen Dining Room

13'0" x 19'1" (3.98 x 5.82) Fitted kitchen with wall and base units, worktop surfaces, inset sink, integrated oven and hob, rear door to yard