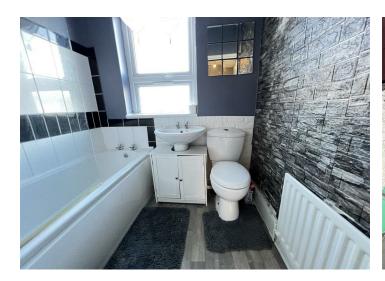

Bathroom 5'9" x 6'4" (1.77 x 1.94) Comprising bath with shower above, low level w.c, wash hand basin