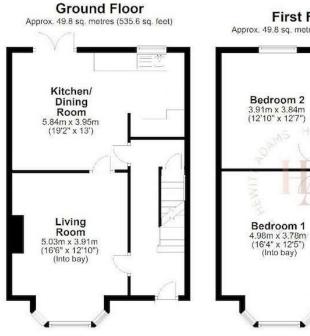

## Hall

Staircase

Lounge 16'3" x 12'1" (4.96 x 3.7) Double glazed window, radiator, power points, TV point

## Kitchen Dining Room

13'0" x 19'1" (3.98 x 5.82) Fitted kitchen with wall and base units, worktop surfaces, inset sink, integrated oven and hob, rear door to yard

## FIRST FLOOR

Bedroom One 11'8" x 16'4" (3.57 x 5.00) Double glazed window, radiator, power points

Bedroom Two 12'9" ×10'8" (3.91 ×3.26) Double glazed window, radiator, power points

Bedroom Three 9'0" x 6'3" (2.75 x 1.91) Double glazed window, radiator, power points