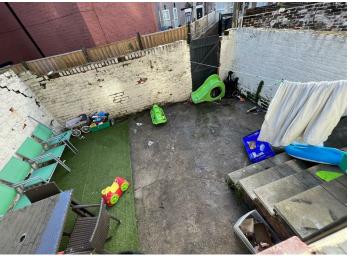

## SECOND FLOOR

**Bedroom Four** 13'1" x 16'1" (4.00 x 4.91) Double glazed window, radiator, power points

**EXTERNALLY** Private rear patio yard.