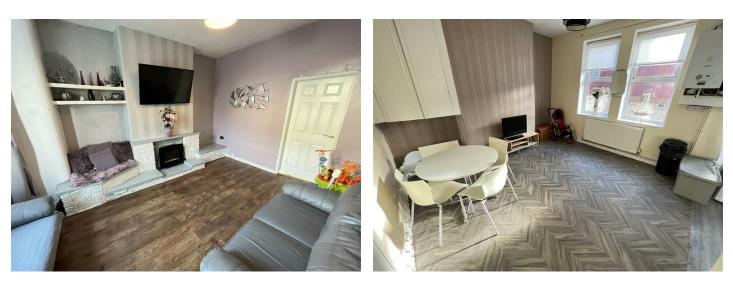

## Hall

Staircase

Lounge 16'3" x 12'1" (4.96 x 3.7) Double glazed window, radiator, power points, TV point

## Kitchen Dining Room

13'0" x 19'1" (3.98 x 5.82) Fitted kitchen with wall and base units, worktop surfaces, inset sink, integrated oven and hob, rear door to yard