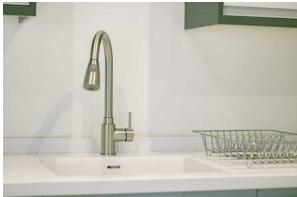

#### Kitchen

9'4" x 8'4" (2.87 x 2.56)

Modern fitted kitchen with excellent range of units in gloss, complimentary work surfaces, integrated sink and drainer, oven, four ring gas hob, contemporary cooker hood, integrated fridge freezer, space for a washing machine, tiled flooring