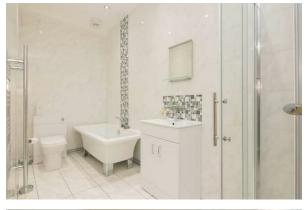

#### Bathroom

Stylish four piece suite in white comprising shower cubicle, bath, we and wash hand basin vanity, fully tiled walls and floor, heated towel rail, extractor fan.