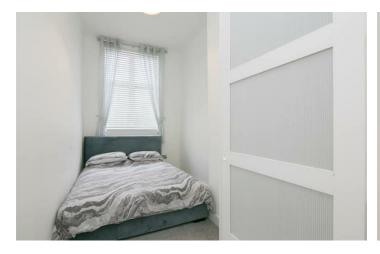

#### Bedroom One

15'3" x 8'9" (4.65 x 2.68)

Space for wardrobes, power points, double glazed window

#### **Bedroom Two**

15'3" x 6'8" (4.65 x 2.05)

Space for wardrobes, power points, double glazed window