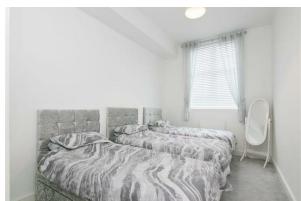

#### Bedroom One

15'3" x 8'9" (4.65 x 2.68)

Space for wardrobes, power points, double glazed window

#### **Bedroom Two**

15'3" x 6'8" (4.65 x 2.05)

Space for wardrobes, power points, double glazed window