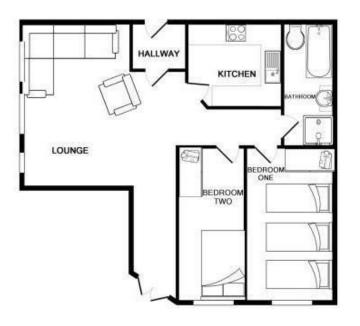

This LUXURY apartment is IMMACULATELY PRESENTED with a stylish MODERN KITCHEN & BATHROOM, and with its own PRIVATE PATIO GARDEN.

In brief the accommodation affords; entrance hall, lounge, kitchen, bathroom and two bedrooms. With a patio garden, and un-allocated residents parking to the rear of the

# Lounge

16'2" x 15'2" (4.94 x 4.63)

Double glazed windows, power points

#### Kitchen

9'4" x 8'4" (2.87 x 2.56)

Modern fitted kitchen with excellent range of units in gloss, complimentary work surfaces, integrated sink and drainer, oven, four ring gas hob, contemporary cooker hood, integrated fridge freezer, space for a washing machine, tiled flooring

#### Bedroom One

15'3" x 8'9" (4.65 x 2.68)

Space for wardrobes, power points, double glazed window

#### **Bedroom Two**

15'3" x 6'8" (4.65 x 2.05)

Space for wardrobes, power points, double glazed window

#### Bathroom

Stylish four piece suite in white comprising shower cubicle, bath, we and wash hand basin vanity, fully tiled walls and floor, heated towel rail, extractor fan.