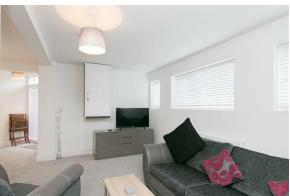

loss, complimentary work surfaces, integrated sink and drainer, oven, four ring gas hob, contemporary cooker hood, integrated fridge freezer, space for a washing machine, tiled flooring

#### Bedroom One

15'3" x 8'9" (4.65 x 2.68)

Space for wardrobes, power points, double glazed window

#### **Bedroom Two**

15'3" x 6'8" (4.65 x 2.05)

Space for wardrobes, power points, double glazed window

#### Bathroom

Stylish four piece suite in white comprising shower cubicle, bath, we and wash hand basin vanity, fully tiled walls and floor, heated towel rail, extractor fan.

#### Externally

Front Aspect - patio garden.

Rear Aspect - Unallocated parking facilities.

## **Further Information**

Its a 999 year lease from 2019. £100 per annum ground rent. Management company fee of £70 per month.

















www.hewittadams.co.uk A: 20 Pensby Road, Heswall, CH60 7RE

T: 0151 342 8200

www.hewittadams.co.uk A: 20 Pensby Road, Heswall, CH60 7RE

T: 0151 342 8200

Hewitt Adams Ltd. Registered in England

Company Reg No: 09987691

Company VAT No: 249324300

Hewitt Adams Ltd. Registered in England Company Reg No: 09987691

lo: 09987691 | Company VAT N

Company VAT No: 249324300