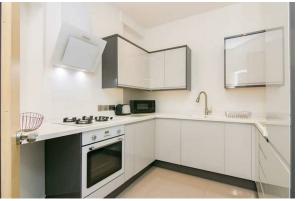

#### Kitchen

9'4" x 8'4" (2.87 x 2.56)

Modern fitted kitchen with excellent range of units in gloss, complimentary work surfaces, integrated sink and drainer, oven, four ring gas hob, contemporary cooker hood, integrated fridge freezer, space for a washing machine, tiled flooring