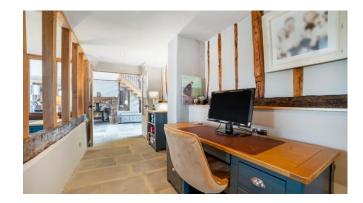

#### FULL DESCRIPTION

Top Farm Barn is a stunning and spacious barn conversion with over 3700 square feet of living space, set on 0.6 acres of beautiful grounds. The property boasts a double height reception hall, a large sitting room, dining room, study, breakfast room, utility area, boot room, kitchen, and sun room. There are five bedrooms, including a master bedroom with en-suite dressing room and shower room, and a second bedroom with an en-suite shower room. The property also features two family bathrooms complete with modern fixtures and fittings.