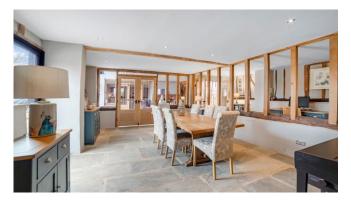

#### FULL DESCRIPTION

Top Farm Barn is a stunning and spacious barn conversion with over 3700 square feet of living space, set on 0.6 acres of beautiful grounds. The property boasts a double height reception hall, a large sitting room, dining room, study, breakfast room, utility area, boot room, kitchen, and sun room. There are five bedrooms, including a master bedroom with en-suite dressing room and shower room, and a second bedroom with an en-suite shower room. The property also features two family bathrooms complete with modern fixtures and fittings.

The barn, converted in the 1990s, retains many original features such as exposed beams and studwork. Recent refurbishments include refitted bathrooms, a new boiler, and rewiring where needed. The property benefits from underfloor heating, double glazed windows, and an oil-fired central heating system. Outside, there is a double bay cartlodge, outbuildings including a self-contained office and bathroom, and ample parking. The gardens offer field views and include a pond, vegetable garden, trees, and shrubs. The courtyard is ideal for alfresco dining and includes additional storage lean-tos.