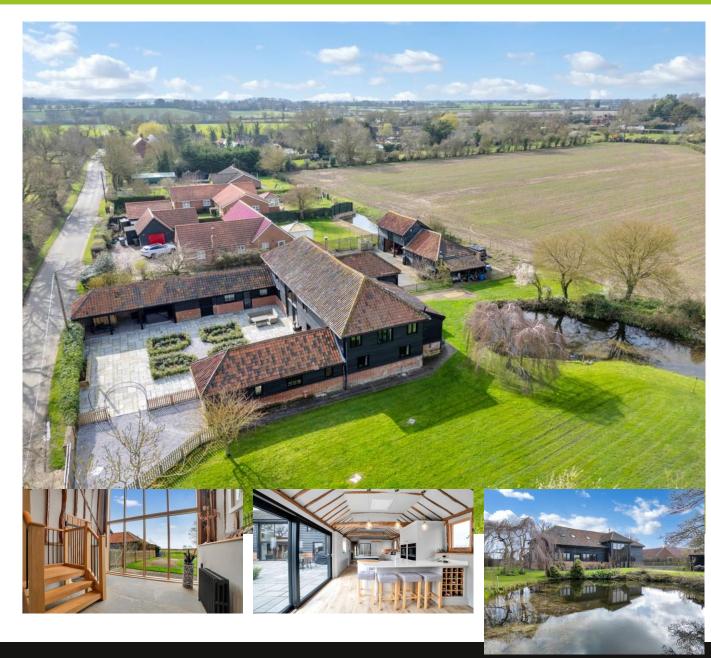

# Asking Price Of £1,300,000

This thoughtfully laid out and substantial five bedroom detached barn is set on approximately 3/4 of an acre (sts) grounds, within the highly regarded village of Cransford near Framlingham.

#### FULL DESCRIPTION

Top Farm Barn is a stunning and spacious barn conversion with over 3700 square feet of living space, set on 0.6 acres of beautiful grounds. The property boasts a double height reception hall, a large sitting room, dining room, study, breakfast room, utility area, boot room, kitchen, and sun room. There are five bedrooms, including a master bedroom with en-suite dressing room and shower room, and a second bedroom with an en-suite shower room. The property also features two family bathrooms complete with modern fixtures and fittings.

The barn, converted in the 1990s, retains many original features such as exposed beams and studwork. Recent refurbishments include refitted bathrooms, a new boiler, and rewiring where needed. The property benefits from underfloor heating, double glazed windows, and an oil-fired central heating system. Outside, there is a double bay cartlodge, outbuildings including a self-contained office and bathroom, and ample parking. The gardens offer field views and include a pond, vegetable garden, trees, and shrubs. The courtyard is ideal for alfresco dining and includes additional storage lean-tos.