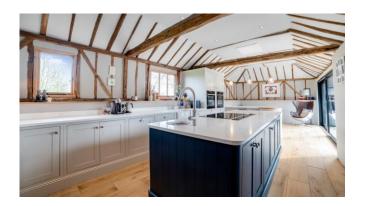

#### FULL DESCRIPTION

Top Farm Barn is a stunning and spacious barn conversion with over 3700 square feet of living space, set on 0.6 acres of beautiful grounds. The property boasts a double height reception hall, a large sitting room, dining room, study, breakfast room, utility area, boot room, kitchen, and sun room. There are five bedrooms, including a master bedroom with en-suite dressing room and shower room, and a second bedroom with an en-suite shower room. The property also features two family bathrooms complete with modern fixtures and fittings.