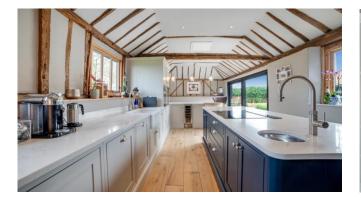

#### FULL DESCRIPTION

Top Farm Barn is a stunning and spacious barn conversion with over 3700 square feet of living space, set on 0.6 acres of beautiful grounds. The property boasts a double height reception hall, a large sitting room, dining room, study, breakfast room, utility area, boot room, kitchen, and sun room. There are five bedrooms, including a master bedroom with en-suite dressing room and shower room, and a second bedroom with an en-suite shower room. The property also features two family bathrooms complete with modern fixtures and fittings.

The barn, converted in the 1990s, retains many original features such as exposed beams and studwork. Recent refurbishments include refitted bathrooms, a new boiler, and rewiring where needed. The property benefits from underfloor heating, double glazed windows, and an oil-fired central heating system. Outside, there is a double bay cartlodge, outbuildings including a self-contained office and bathroom, and ample parking. The gardens offer field views and include a pond, vegetable garden, trees, and shrubs. The courtyard is ideal for alfresco dining and includes additional storage lean-tos.