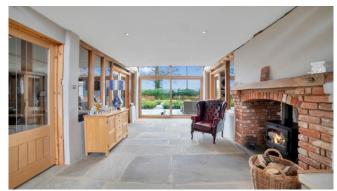

#### FULL DESCRIPTION

Top Farm Barn is a stunning and spacious barn conversion with over 3700 square feet of living space, set on 0.6 acres of beautiful grounds. The property boasts a double height reception hall, a large sitting room, dining room, study, breakfast room, utility area, boot room, kitchen, and sun room. There are five bedrooms, including a master bedroom with en-suite dressing room and shower room, and a second bedroom with an en-suite shower room. The property also features two family bathrooms complete with modern fixtures and fittings.

The barn, converted in the 1990s, retains many original features such as exposed beams and studwork. Recent refurbishments include refitted bathrooms, a new boiler, and rewiring where needed. The property benefits from underfloor heating, double glazed windows, and an oil-fired central heating system. Outside, there is a double bay cartlodge, outbuildings including a self-contained office and bathroom, and ample parking. The gardens offer field views and include a pond, vegetable garden, trees, and shrubs. The courtyard is ideal for alfresco dining and includes additional storage lean-tos.