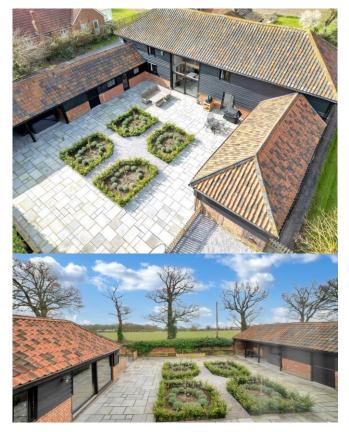

The barn, converted in the 1990s, retains many original features such as exposed beams and studwork. Recent refurbishments include refitted bathrooms, a new boiler, and rewiring where needed. The property benefits from underfloor heating, double glazed windows, and an oil-fired central heating system. Outside, there is a double bay cartlodge, outbuildings including a self-contained office and bathroom, and ample parking. The gardens offer field views and include a pond, vegetable garden, trees, and shrubs. The courtyard is ideal for alfresco dining and includes additional storage lean-tos.