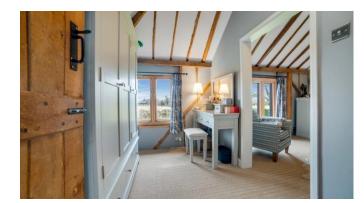

#### FULL DESCRIPTION

Top Farm Barn is a stunning and spacious barn conversion with over 3700 square feet of living space, set on 0.6 acres of beautiful grounds. The property boasts a double height reception hall, a large sitting room, dining room, study, breakfast room, utility area, boot room, kitchen, and sun room. There are five bedrooms, including a master bedroom with en-suite dressing room and shower room, and a second bedroom with an en-suite shower room. The property also features two family bathrooms complete with modern fixtures and fittings.

The barn, converted in the 1990s, retains many original features such as exposed beams and studwork. Recent refurbishments include refitted bathrooms, a new boiler, and rewiring where needed. The property benefits from underfloor heating, double glazed windows, and an oil-fired central heating system. Outside, there is a double bay cartlodge, outbuildings including a self-contained office and bathroom, and ample parking. The gardens offer field views and include a pond, vegetable garden, trees, and shrubs. The courtyard is ideal for alfresco dining and includes additional storage lean-tos.