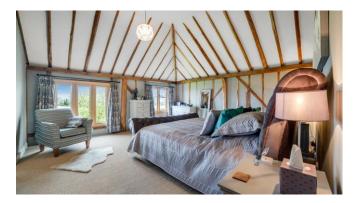

#### FULL DESCRIPTION

Top Farm Barn is a stunning and spacious barn conversion with over 3700 square feet of living space, set on 0.6 acres of beautiful grounds. The property boasts a double height reception hall, a large sitting room, dining room, study, breakfast room, utility area, boot room, kitchen, and sun room. There are five bedrooms, including a master bedroom with en-suite dressing room and shower room, and a second bedroom with an en-suite shower room. The property also features two family bathrooms complete with modern fixtures and fittings.