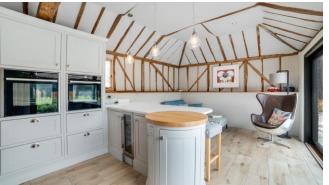

#### FULL DESCRIPTION

Top Farm Barn is a stunning and spacious barn conversion with over 3700 square feet of living space, set on 0.6 acres of beautiful grounds. The property boasts a double height reception hall, a large sitting room, dining room, study, breakfast room, utility area, boot room, kitchen, and sun room. There are five bedrooms, including a master bedroom with en-suite dressing room and shower room, and a second bedroom with an en-suite shower room. The property also features two family bathrooms complete with modern fixtures and fittings.

The barn, converted in the 1990s, retains many original features such as exposed beams and studwork. Recent refurbishments include refitted bathrooms, a new boiler, and rewiring where needed. The property benefits from underfloor heating, double glazed windows, and an oil-fired central heating system. Outside, there is a double bay cartlodge, outbuildings including a self-contained office and bathroom, and ample parking. The gardens offer field views and include a pond, vegetable garden, trees, and shrubs. The courtyard is ideal for alfresco dining and includes additional storage lean-tos.