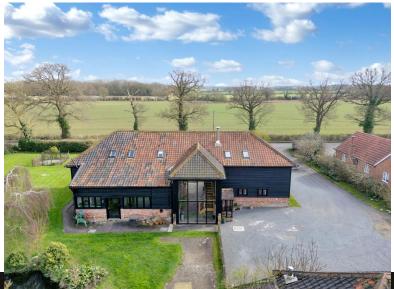

#### FULL DESCRIPTION

Top Farm Barn is a stunning and spacious barn conversion with over 3700 square feet of living space, set on 0.6 acres of beautiful grounds. The property boasts a double height reception hall, a large sitting room, dining room, study, breakfast room, utility area, boot room, kitchen, and sun room. There are five bedrooms, including a master bedroom with en-suite dressing room and shower room, and a second bedroom with an en-suite shower room. The property also features two family bathrooms complete with modern fixtures and fittings.

The barn, converted in the 1990s, retains many original features such as exposed beams and studwork. Recent refurbishments include refitted bathrooms, a new boiler, and rewiring where needed. The property benefits from underfloor heating, double glazed windows, and an oil-fired central heating system. Outside, there is a double bay cartlodge, outbuildings including a self-contained office and bathroom, and ample parking. The gardens offer field views and include a pond, vegetable garden, trees, and shrubs. The courtyard is ideal for alfresco dining and includes additional storage lean-tos.