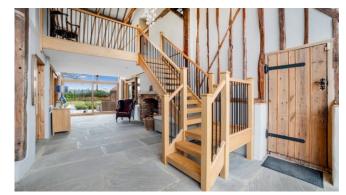

#### FULL DESCRIPTION

Top Farm Barn is a stunning and spacious barn conversion with over 3700 square feet of living space, set on 0.6 acres of beautiful grounds. The property boasts a double height reception hall, a large sitting room, dining room, study, breakfast room, utility area, boot room, kitchen, and sun room. There are five bedrooms, including a master bedroom with en-suite dressing room and shower room, and a second bedroom with an en-suite shower room. The property also features two family bathrooms complete with modern fixtures and fittings.

The barn, converted in the 1990s, retains many original features such as exposed beams and studwork. Recent refurbishments include refitted bathrooms, a new boiler, and rewiring where needed. The property benefits from underfloor heating, double glazed windows, and an oil-fired central heating system. Outside, there is a double bay cartlodge, outbuildings including a self-contained office and bathroom, and ample parking. The gardens offer field views and include a pond, vegetable garden, trees, and shrubs. The courtyard is ideal for alfresco dining and includes additional storage lean-tos.