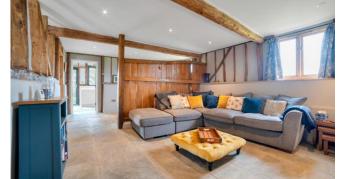

#### FULL DESCRIPTION

Top Farm Barn is a stunning and spacious barn conversion with over 3700 square feet of living space, set on 0.6 acres of beautiful grounds. The property boasts a double height reception hall, a large sitting room, dining room, study, breakfast room, utility area, boot room, kitchen, and sun room. There are five bedrooms, including a master bedroom with en-suite dressing room and shower room, and a second bedroom with an en-suite shower room. The property also features two family bathrooms complete with modern fixtures and fittings.

The barn, converted in the 1990s, retains many original features such as exposed beams and studwork. Recent refurbishments include refitted bathrooms, a new boiler, and rewiring where needed. The property benefits from underfloor heating, double glazed windows, and an oil-fired central heating system. Outside, there is a double bay cartlodge, outbuildings including a self-contained office and bathroom, and ample parking. The gardens offer field views and include a pond, vegetable garden, trees, and shrubs. The courtyard is ideal for alfresco dining and includes additional storage lean-tos.