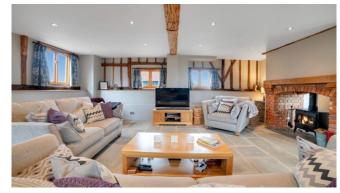

#### FULL DESCRIPTION

Top Farm Barn is a stunning and spacious barn conversion with over 3700 square feet of living space, set on 0.6 acres of beautiful grounds. The property boasts a double height reception hall, a large sitting room, dining room, study, breakfast room, utility area, boot room, kitchen, and sun room. There are five bedrooms, including a master bedroom with en-suite dressing room and shower room, and a second bedroom with an en-suite shower room. The property also features two family bathrooms complete with modern fixtures and fittings.

The barn, converted in the 1990s, retains many original features such as exposed beams and studwork. Recent refurbishments include refitted bathrooms, a new boiler, and rewiring where needed. The property benefits from underfloor heating, double glazed windows, and an oil-fired central heating system. Outside, there is a double bay cartlodge, outbuildings including a self-contained office and bathroom, and ample parking. The gardens offer field views and include a pond, vegetable garden, trees, and shrubs. The courtyard is ideal for alfresco dining and includes additional storage lean-tos.