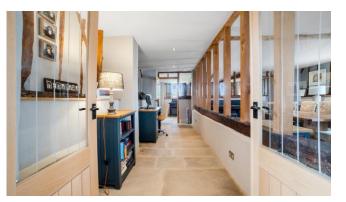

#### FULL DESCRIPTION

Top Farm Barn is a stunning and spacious barn conversion with over 3700 square feet of living space, set on 0.6 acres of beautiful grounds. The property boasts a double height reception hall, a large sitting room, dining room, study, breakfast room, utility area, boot room, kitchen, and sun room. There are five bedrooms, including a master bedroom with en-suite dressing room and shower room, and a second bedroom with an en-suite shower room. The property also features two family bathrooms complete with modern fixtures and fittings.

The barn, converted in the 1990s, retains many original features such as exposed beams and studwork. Recent refurbishments include refitted bathrooms, a new boiler, and rewiring where needed. The property benefits from underfloor heating, double glazed windows, and an oil-fired central heating system. Outside, there is a double bay cartlodge, outbuildings including a self-contained office and bathroom, and ample parking. The gardens offer field views and include a pond, vegetable garden, trees, and shrubs. The courtyard is ideal for alfresco dining and includes additional storage lean-tos.