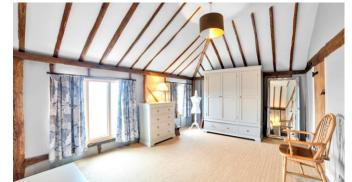

#### FULL DESCRIPTION

Top Farm Barn is a stunning and spacious barn conversion with over 3700 square feet of living space, set on 0.6 acres of beautiful grounds. The property boasts a double height reception hall, a large sitting room, dining room, study, breakfast room, utility area, boot room, kitchen, and sun room. There are five bedrooms, including a master bedroom with en-suite dressing room and shower room, and a second bedroom with an en-suite shower room. The property also features two family bathrooms complete with modern fixtures and fittings.

The barn, converted in the 1990s, retains many original features such as exposed beams and studwork. Recent refurbishments include refitted bathrooms, a new boiler, and rewiring where needed. The property benefits from underfloor heating, double glazed windows, and an oil-fired central heating system. Outside, there is a double bay cartlodge, outbuildings including a self-contained office and bathroom, and ample parking. The gardens offer field views and include a pond, vegetable garden, trees, and shrubs. The courtyard is ideal for alfresco dining and includes additional storage lean-tos.