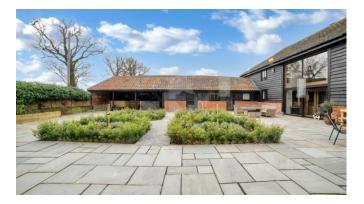

# Asking Price Of £1,300,000

This thoughtfully laid out and substantial five bedroom detached barn is set on approximately 3/4 of an acre (sts) grounds, within the highly regarded village of Cransford near Framlingham.

- Over 3700 square feet of living space
- Double bay cartlodge, outbuildings including a selfcontained office with bathroom
- Gardens offer field views and include a pond, vegetable garden, trees, and shrubs
- Set on 3/4 of an acre grounds sts

The barn, converted in the 1990s, retains many original features such as exposed beams and studwork. Recent refurbishments include refitted bathrooms, a new boiler, and rewiring where needed. The property benefits from underfloor heating, double glazed windows, and an oil-fired central heating system. Outside, there is a double bay cartlodge, outbuildings including a self-contained office and bathroom, and ample parking. The gardens offer field views and include a pond, vegetable garden, trees, and shrubs. The courtyard is ideal for alfresco dining and includes additional storage lean-tos.