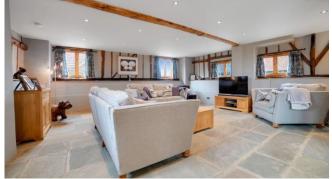

#### FULL DESCRIPTION

Top Farm Barn is a stunning and spacious barn conversion with over 3700 square feet of living space, set on 0.6 acres of beautiful grounds. The property boasts a double height reception hall, a large sitting room, dining room, study, breakfast room, utility area, boot room, kitchen, and sun room. There are five bedrooms, including a master bedroom with en-suite dressing room and shower room, and a second bedroom with an en-suite shower room. The property also features two family bathrooms complete with modern fixtures and fittings.

The barn, converted in the 1990s, retains many original features such as exposed beams and studwork. Recent refurbishments include refitted bathrooms, a new boiler, and rewiring where needed. The property benefits from underfloor heating, double glazed windows, and an oil-fired central heating system. Outside, there is a double bay cartlodge, outbuildings including a self-contained office and bathroom, and ample parking. The gardens offer field views and include a pond, vegetable garden, trees, and shrubs. The courtyard is ideal for alfresco dining and includes additional storage lean-tos.