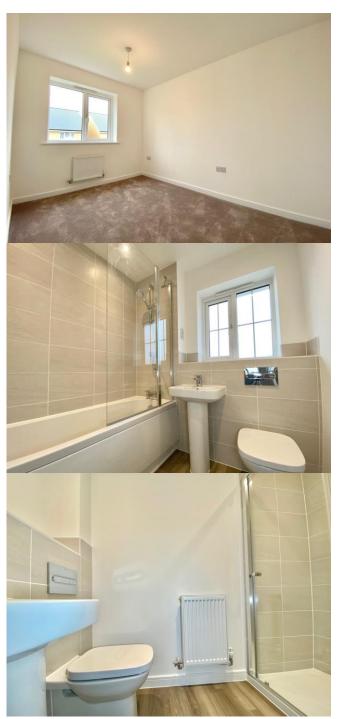

### **FULL DESCRIPTION**

Designed to provide every comfort, these homes boast an open-plan kitchen diner and a separate living room on the ground floor, and three bedrooms - one with an en suite - on the first floor. Downstairs the dining area features French doors that open on to the garden, creating a space that is ideal both for entertaining and for informal family meals. The generously proportioned living room can be found towards the front of the house and features a bay window overlooking the landscaped garden. Upstairs, bedroom 1 has an en suite with shower enclosure and the remaining bedrooms share the family bathroom, which is stylishly furnished with Roca sanitaryware and Bristan chrome-finish brassware.

Bedroom 1 en suite: 2.445m x 1.195m (8'0" x 3'11")

Bedroom 2: 3.495m x 3.402m (max) (11'6" x 11'2" (max))

Bedroom 3: 3.040 x 2.474m (10'0" x 8'1")

Bathroom: 1.965m x 1.957m (6'5" x 6'5")