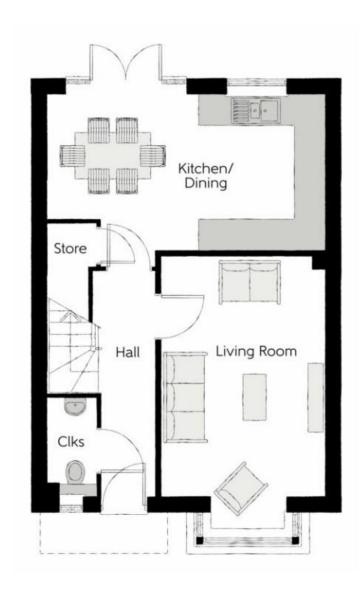

### **FULL DESCRIPTION**

Designed to provide every comfort, these homes boast an open-plan kitchen diner and a separate living room on the ground floor, and three bedrooms - one with an en suite - on the first floor. Downstairs the dining area features French doors that open on to the garden, creating a space that is ideal both for entertaining and for informal family meals. The generously proportioned living room can be found towards the front of the house and features a bay window overlooking the landscaped garden. Upstairs, bedroom 1 has an en suite with shower enclosure and the remaining bedrooms share the family bathroom, which is stylishly furnished with Roca sanitaryware and Bristan chrome-finish brassware.

#### **MEASUREMENTS:**

Kitchen and dining area: 5.455m x 3.050m (17'11" x 10'0")

Living room: 5.364m (inc. bay) x 3.216m (17'7" (inc. bay) x 10'7")

Cloakroom:1.895m x 0.951m (6'3" x 3'1")

Bedroom 1: 3.402m x 3.019m (11'2" x 9'11")