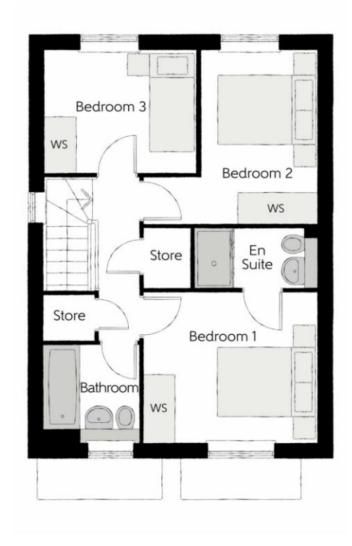

### **FULL DESCRIPTION**

Designed to provide every comfort, these homes boast an open-plan kitchen diner and a separate living room on the ground floor, and three bedrooms - one with an en suite - on the first floor. Downstairs the dining area features French doors that open on to the garden, creating a space that is ideal both for entertaining and for informal family meals. The generously proportioned living room can be found towards the front of the house and features a bay window overlooking the landscaped garden. Upstairs, bedroom 1 has an en suite with shower enclosure and the remaining bedrooms share the family bathroom, which is stylishly furnished with Roca sanitaryware and Bristan chrome-finish brassware.

Bedroom 1 en suite: 2.445m x 1.195m (8'0" x 3'11")

Bedroom 2: 3.495m x 3.402m (max) (11'6" x 11'2" (max))

Bedroom 3: 3.040 x 2.474m (10'0" x 8'1")

Bathroom: 1.965m x 1.957m (6'5" x 6'5")