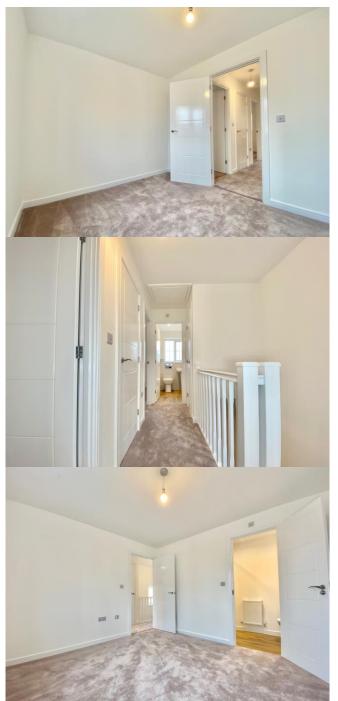

### **FULL DESCRIPTION**

Designed to provide every comfort, these homes boast an open-plan kitchen diner and a separate living room on the ground floor, and three bedrooms - one with an en suite - on the first floor. Downstairs the dining area features French doors that open on to the garden, creating a space that is ideal both for entertaining and for informal family meals. The generously proportioned living room can be found towards the front of the house and features a bay window overlooking the landscaped garden. Upstairs, bedroom 1 has an en suite with shower enclosure and the remaining bedrooms share the family bathroom, which is stylishly furnished with Roca sanitaryware and Bristan chrome-finish brassware.