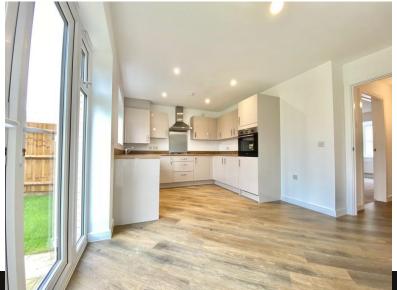

### **FULL DESCRIPTION**

Designed to provide every comfort, these homes boast an open-plan kitchen diner and a separate living room on the ground floor, and three bedrooms - one with an en suite - on the first floor. Downstairs the dining area features French doors that open on to the garden, creating a space that is ideal both for entertaining and for informal family meals. The generously proportioned living room can be found towards the front of the house and features a bay window overlooking the landscaped garden. Upstairs, bedroom 1 has an en suite with shower enclosure and the remaining bedrooms share the family bathroom, which is stylishly furnished with Roca sanitaryware and Bristan chrome-finish brassware.

#### **MEASUREMENTS:**

Kitchen and dining area: 5.455m x 3.050m (17'11" x 10'0")

Living room: 5.364m (inc. bay) x 3.216m (17'7" (inc. bay) x 10'7")

Cloakroom:1.895m x 0.951m (6'3" x 3'1")

Bedroom 1: 3.402m x 3.019m (11'2" x 9'11")