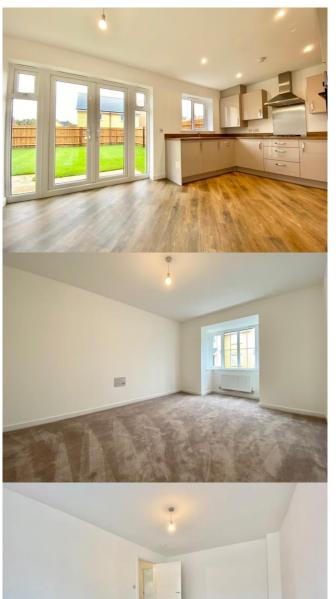

### **FULL DESCRIPTION**

Designed to provide every comfort, these homes boast an open-plan kitchen diner and a separate living room on the ground floor, and three bedrooms - one with an en suite - on the first floor. Downstairs the dining area features French doors that open on to the garden, creating a space that is ideal both for entertaining and for informal family meals. The generously proportioned living room can be found towards the front of the house and features a bay window overlooking the landscaped garden. Upstairs, bedroom 1 has an en suite with shower enclosure and the remaining bedrooms share the family bathroom, which is stylishly furnished with Roca sanitaryware and Bristan chrome-finish brassware.

#### **MEASUREMENTS:**

Kitchen and dining area: 5.455m x 3.050m (17'11" x 10'0")

Living room: 5.364m (inc. bay) x 3.216m (17'7" (inc. bay) x 10'7")

Cloakroom:1.895m x 0.951m (6'3" x 3'1")

Bedroom 1: 3.402m x 3.019m (11'2" x 9'11")