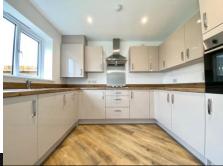

### **FULL DESCRIPTION**

Designed to provide every comfort, these homes boast an open-plan kitchen diner and a separate living room on the ground floor, and three bedrooms - one with an en suite - on the first floor. Downstairs the dining area features French doors that open on to the garden, creating a space that is ideal both for entertaining and for informal family meals. The generously proportioned living room can be found towards the front of the house and features a bay window overlooking the landscaped garden. Upstairs, bedroom 1 has an en suite with shower enclosure and the remaining bedrooms share the family bathroom, which is stylishly furnished with Roca sanitaryware and Bristan chrome-finish brassware.