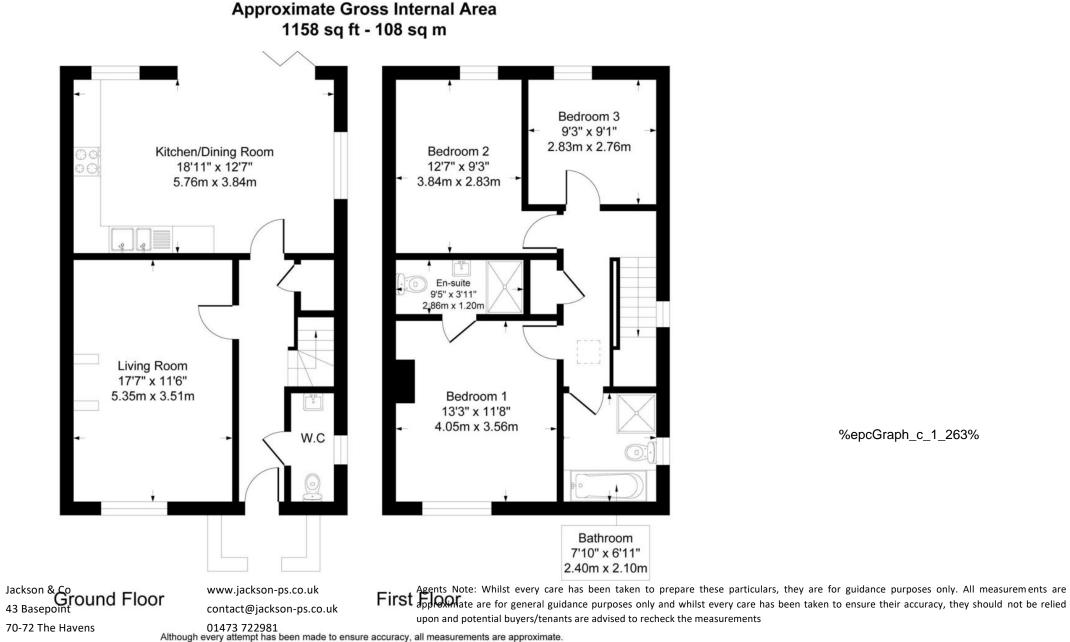

## Ground Floor Layout:

Entrance Hall: A welcoming entrance with easy access to all ground floor rooms.

Lounge: A comfortable living room featuring a wood burner.

Kitchen/Breakfast Room: A modern, spacious area for cooking and dining. Cloakroom: A handy additional WC for guests and everyday use.

First Floor Layout:

Master Bedroom with En Suite: A spacious master bedroom featuring an en suite bathroom for added convenience.

Bedroom 2: A good-sized double bedroom.

Bedroom 3: Another comfortable bedroom, ideal for children, guests, or a home office.

Family Bathroom: A modern family bathroom, offering a full suite with a shower and bath.

70-72 The Havens

**Ransomes Euro Park** 

IP3 9BF

This floorplan is for illustrative purposes only and not to scale.

Measured in accordance with RICS Standards.

%epcGraph\_c\_1\_263%