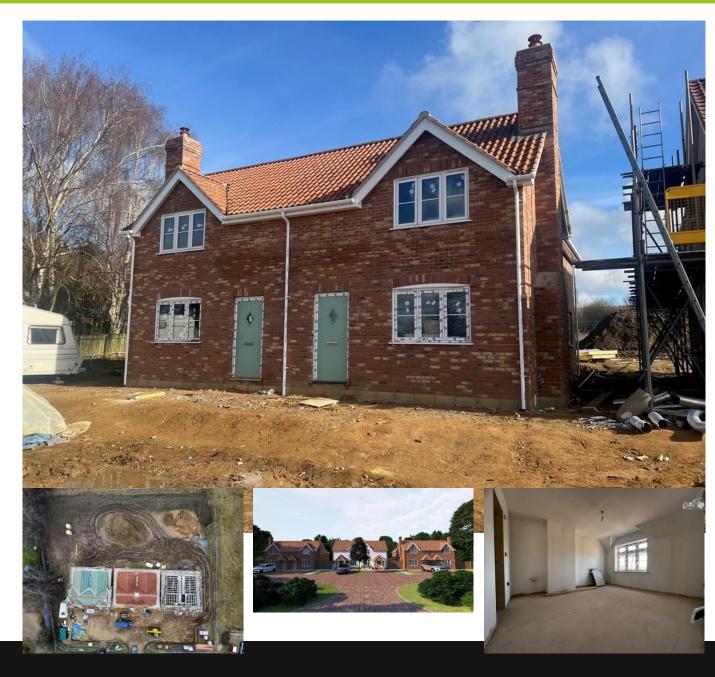

## Flordon Road

Creeting St. Mary, Ipswich, IP6 8NH

# From £390,000

This beautifully presented semi-detached family home is perfect for those seeking both comfort and style. Located on Flordon Road in Creeting St Mary, it is part of a small, exclusive private development of just six 3-bedroom homes. The property boasts a spacious layout, high-quality finishes, and ample outdoor space

## **Property Features**

- Under floor heating throughout
- Spacious three bedroom semi detached
- Block paved driveway with parking for two vehicles

### Exterior:

The property enjoys an elevated position, providing lovely views and a sense of privacy. The driveway offers off-road parking for two vehicles and leads to the rear garden, where you'll find ample outdoor space for relaxation or gardening.

## Location & Access:

Situated on Flordon Road, Creeting St Mary, the property offers excellent access to major roads, including the A14, making commuting and travel simple. The surrounding village is charming and offers amenities such as shops, schools, and recreational areas like Needham Lakes, perfect for outdoor activities.