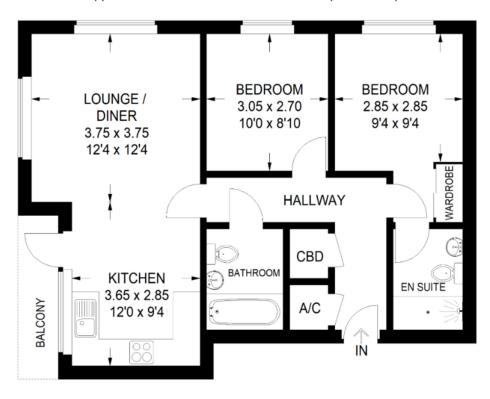

#### **DESCRIPTION**

COMMUNAL ENTRANCE HALL Stairs and lift to the fourth floor.

ENTRANCE HALL Electric heater, entry phone system, airing cupboard.

BATHROOM White suite comprising of panelled bath with mixer taps and shower attachment, wash basin, low level WC, heated towel rail, down lighters to ceiling, extractor fan.

BEDROOM ONE 13' 8" x 12' 3" (4.17m x 3.73m) Double glazed windows to front and rear, built in mirrored sliding wardrobes.

EN-SUITE SHOWER ROOM Double shower, wash basin, low level WC, heated towel rail, down lighters to ceiling, extractor fan.

BEDROOM TWO 9' 2" x 8' 11" (2.79m x 2.72m) Double glazed window to rear, electric heater.

OPEN PLAN LOUNGE/DINER/KITCHEN 21' 0" x 11' 8" (6.4m x 3.56m) LOUNGE/DINER;

Double glazed window to side, double glazed French doors to leading onto balcony which over looks the river Colne. KITCHEN AREA;

Stainless steel one and a half bowl single drainer sink unit with cupboards under, matching base and eye level cupboards, roll top work surfaces, built in oven, hob and chimney style extractor fan, fridge freezer, dishwasher, washing machine, down lighters to ceiling, double glazed windows to front.

OUTSIDE There is an allocated under cover parking space

### **Caelum Drive**

Approximate Gross Internal Area = 63.4 sq m / 682 sq ft

Illustration for identification purposes only, measurements are approximate, not to scale.

%epcGraph\_c\_1\_263%

www.jackson-ps.co.uk contact@jackson-ps.co.uk 01473 722981 Agents Note: Whilst every care has been taken to prepare these particulars, they are for guidance purposes only. All measurements are approximate are for general guidance purposes only and whilst every care has been taken to ensure their accuracy, they should not be relied upon and potential buyers/tenants are advised to recheck the measurements