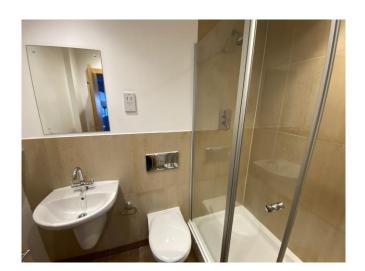

#### **DESCRIPTION**

COMMUNAL ENTRANCE HALL Stairs and lift to the fourth floor.

ENTRANCE HALL Electric heater, entry phone system, airing cupboard.

BATHROOM White suite comprising of panelled bath with mixer taps and shower attachment, wash basin, low level WC, heated towel rail, down lighters to ceiling, extractor fan.

BEDROOM ONE 13' 8" x 12' 3" (4.17m x 3.73m) Double glazed windows to front and rear, built in mirrored sliding wardrobes.

EN-SUITE SHOWER ROOM Double shower, wash basin, low level WC, heated towel rail, down lighters to ceiling, extractor fan.