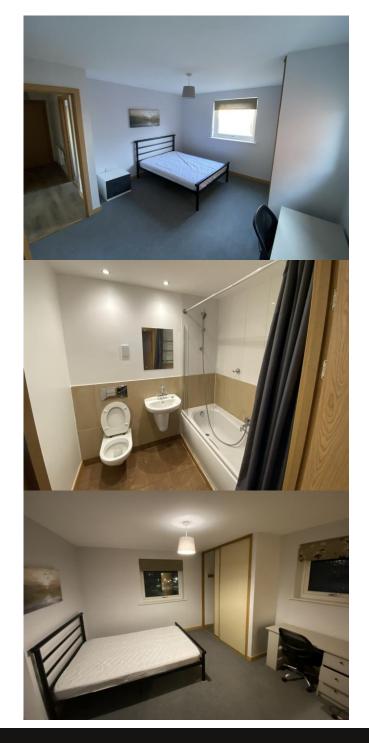

BEDROOM ONE 13' 8" x 12' 3" (4.17m x 3.73m) Double glazed windows to front and rear, built in mirrored sliding wardrobes.

EN-SUITE SHOWER ROOM Double shower, wash basin, low level WC, heated towel rail, down lighters to ceiling, extractor fan.

BEDROOM TWO 9' 2" x 8' 11" (2.79m x 2.72m) Double glazed window to rear, electric heater.

OPEN PLAN LOUNGE/DINER/KITCHEN 21' 0" x 11' 8" (6.4m x 3.56m) LOUNGE/DINER;

Double glazed window to side, double glazed French doors to leading onto balcony which over looks the river Colne. KITCHEN AREA;