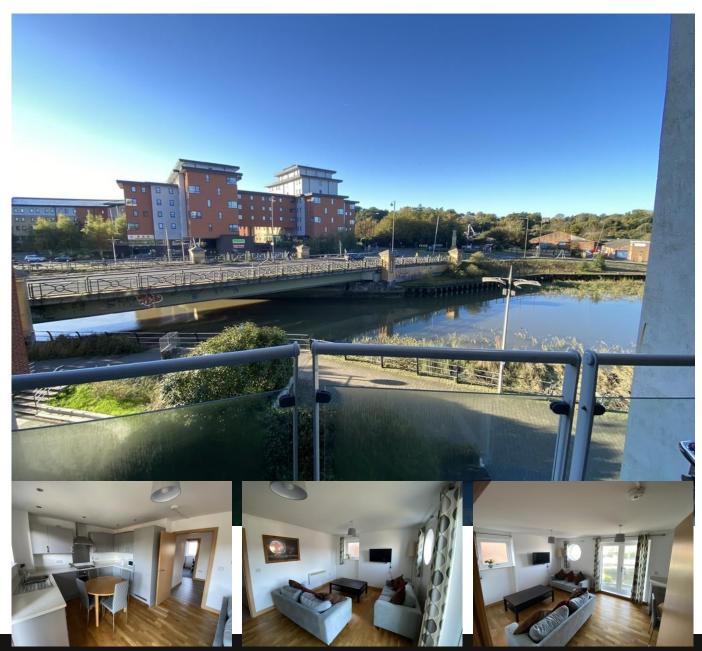

# 111 Caelum Drive

Colchester, CO2 8FN

£170,000-£180,000

A spacious two-bedroom apartment in the Hythe area of Colchester. The property benefits from en-suite to master bedroom and balconies to the lounge and master. Excellent opportunity for a first-time buyer or investment property. NO CHAIN.

BEDROOM TWO 9' 2" x 8' 11" (2.79m x 2.72m) Double glazed window to rear, electric heater.

OPEN PLAN LOUNGE/DINER/KITCHEN 21' 0" x 11' 8" (6.4m x 3.56m) LOUNGE/DINER;

Double glazed window to side, double glazed French doors to leading onto balcony which over looks the river Colne. KITCHEN AREA;

OUTSIDE There is an allocated under cover parking space