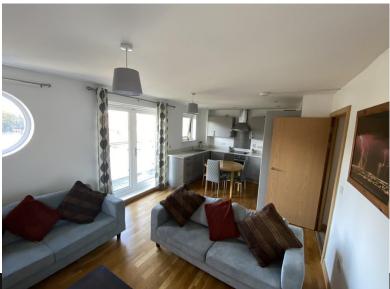

BEDROOM TWO 9' 2" x 8' 11" (2.79m x 2.72m) Double glazed window to rear, electric heater.

OPEN PLAN LOUNGE/DINER/KITCHEN 21' 0" x 11' 8" (6.4m x 3.56m) LOUNGE/DINER;

Double glazed window to side, double glazed French doors to leading onto balcony which over looks the river Colne. KITCHEN AREA;

Stainless steel one and a half bowl single drainer sink unit with cupboards under, matching base and eye level cupboards, roll top work surfaces, built in oven, hob and chimney style extractor fan, fridge freezer, dishwasher, washing machine, down lighters to ceiling, double glazed windows to front.