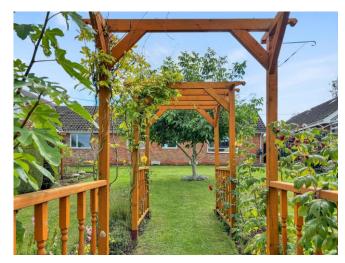

Externally, the front of the property features an expansive driveway accommodating 6/7 vehicles, including designated space for a motorhome or camper van. The beautifully presented rear garden is an outdoor oasis, with multiple entertaining areas, a wooden storage shed, bordered by lush hedges and fencingideal for gardening enthusiasts.