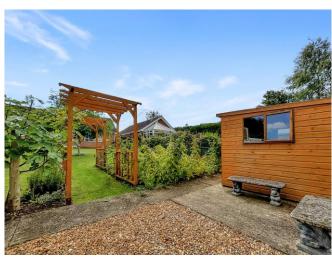

Externally, the front of the property features an expansive driveway accommodating 6/7 vehicles, including designated space for a motorhome or camper van. The beautifully presented rear garden is an outdoor oasis, with multiple entertaining areas, a wooden storage shed, bordered by lush hedges and fencingideal for gardening enthusiasts.