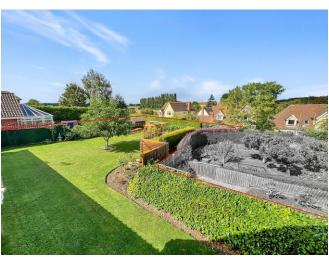

Externally, the front of the property features an expansive driveway accommodating 6/7 vehicles, including designated space for a motorhome or camper van. The beautifully presented rear garden is an outdoor oasis, with multiple entertaining areas, a wooden storage shed, bordered by lush hedges and fencingideal for gardening enthusiasts.