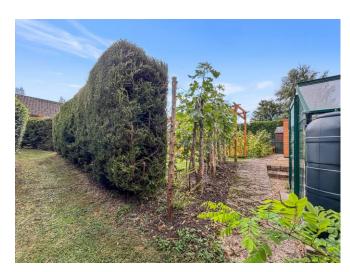

Externally, the front of the property features an expansive driveway accommodating 6/7 vehicles, including designated space for a motorhome or camper van. The beautifully presented rear garden is an outdoor oasis, with multiple entertaining areas, a wooden storage shed, bordered by lush hedges and fencingideal for gardening enthusiasts.