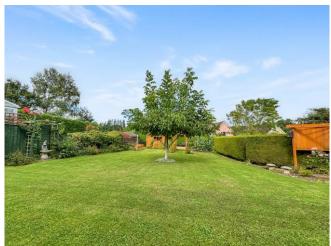

Externally, the front of the property features an expansive driveway accommodating 6/7 vehicles, including designated space for a motorhome or camper van. The beautifully presented rear garden is an outdoor oasis, with multiple entertaining areas, a wooden storage shed, bordered by lush hedges and fencingideal for gardening enthusiasts.