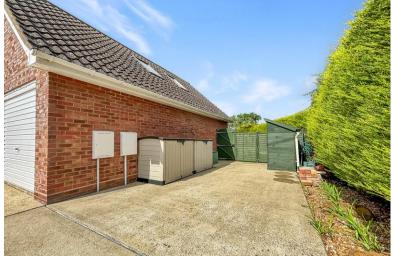

## **Property Features**

- Versatile four/five bedroom detached bungalow
- Perfect for multi-generational living or flexible accommodation
- Tastefully extended with a second-story addition
- Ample parking for 6/7 vehicles
- Spacious double garage with workshop space

Externally, the front of the property features an expansive driveway accommodating 6/7 vehicles, including designated space for a motorhome or camper van. The beautifully presented rear garden is an outdoor oasis, with multiple entertaining areas, a wooden storage shed, bordered by lush hedges and fencingideal for gardening enthusiasts.